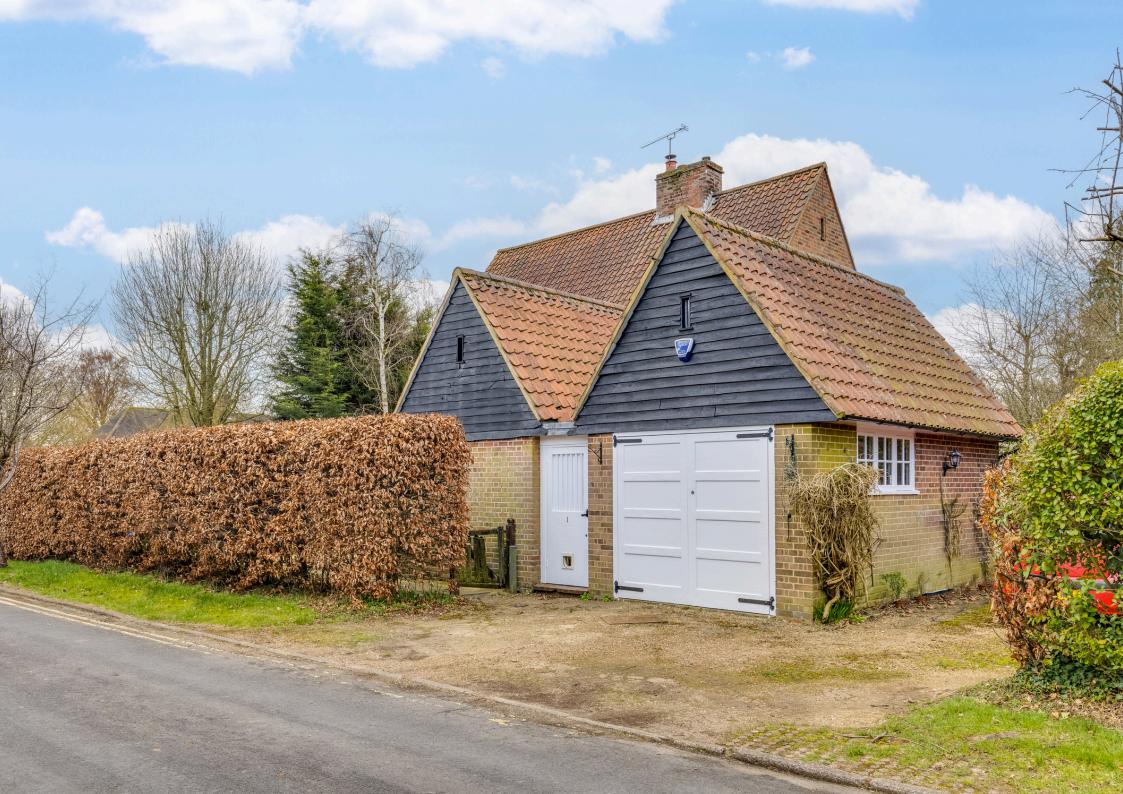

Externally, the property boasts a large rear garden, offering privacy and seclusion. To the front, a private driveway provides off-street parking, complemented by a delightful front courtyard—perfect for summer dining and entertaining.