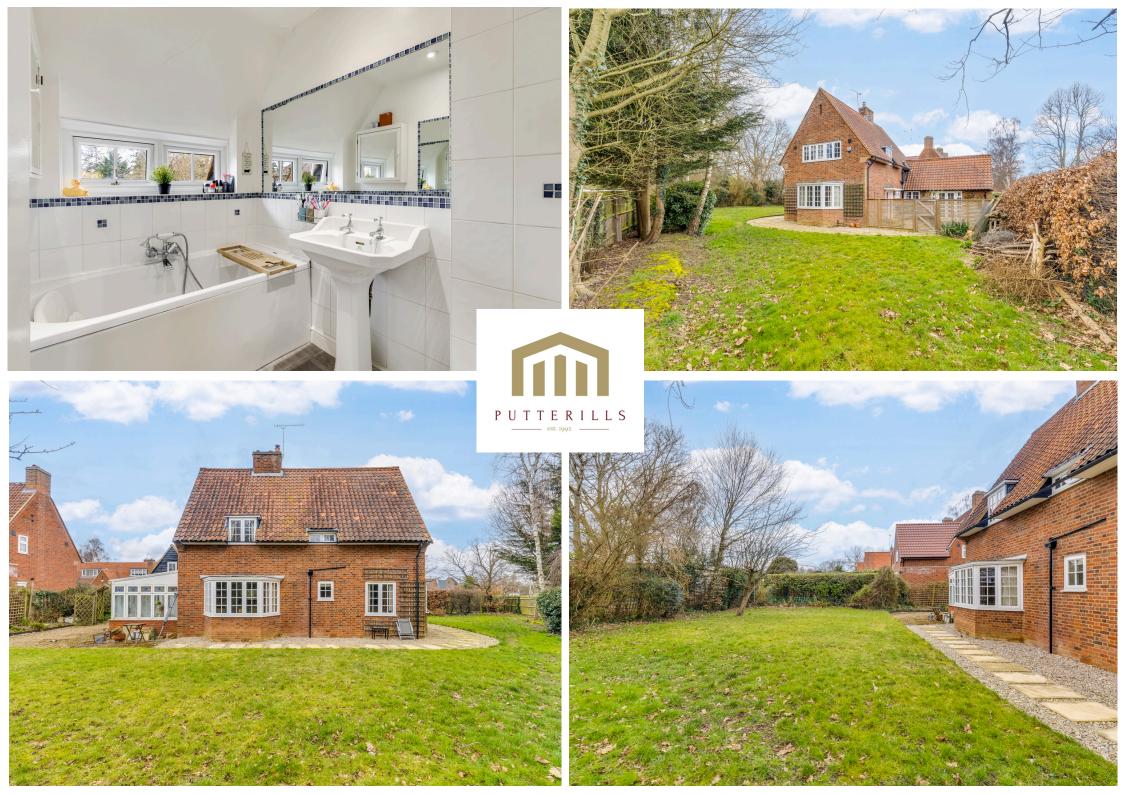

# **PROPERTY SUMMARY**

Set within a prime West Side green, in the heart of the town centre and within easy reach of the train station, this beautifully presented four-bedroom detached home benefits from close proximity to well-renowned schooling, including Applecroft and Stanborough, as well as a wide range of local amenities, making it an ideal family residence.

The ground floor features a spacious entrance hall, a formal sitting room perfect for family gatherings, a separate dining room, a bright and airy conservatory, and a large kitchen/breakfast room. The well-equipped kitchen provides easy access to the front courtyard, offering a charming space for outdoor dining and relaxation. A convenient downstairs WC and a utility room further enhance the practicality of the layout.

Upstairs, four generously proportioned bedrooms provide excellent storage, with additional space accessible via the eaves of the third bedroom. The family bathroom is both spacious and light, featuring a bath and a separate shower.

Externally, the property boasts a large rear garden, offering privacy and seclusion. To the front, a private driveway provides off-street parking, complemented by a delightful front courtyard—perfect for summer dining and entertaining.