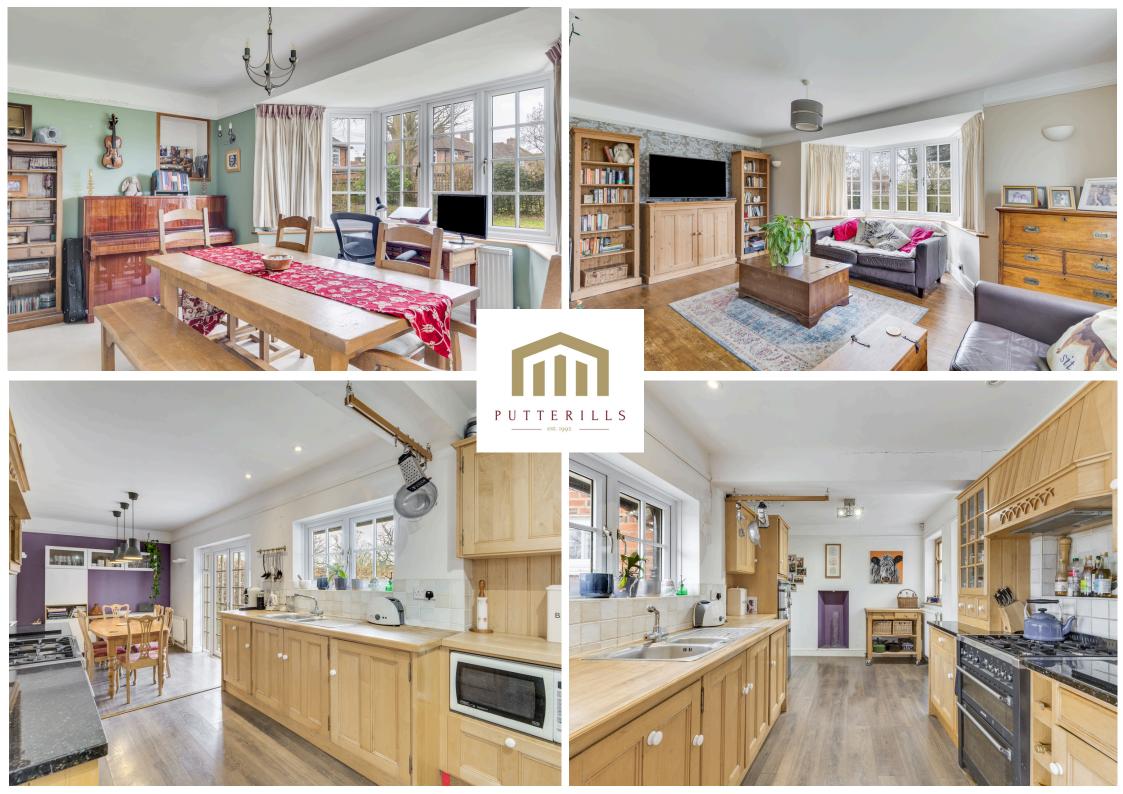

The ground floor features a spacious entrance hall, a formal sitting room perfect for family gatherings, a separate dining room, a bright and airy conservatory, and a large kitchen/breakfast room. The well-equipped kitchen provides easy access to the front courtyard, offering a charming space for outdoor dining and relaxation. A convenient downstairs WC and a utility room further enhance the practicality of the layout.