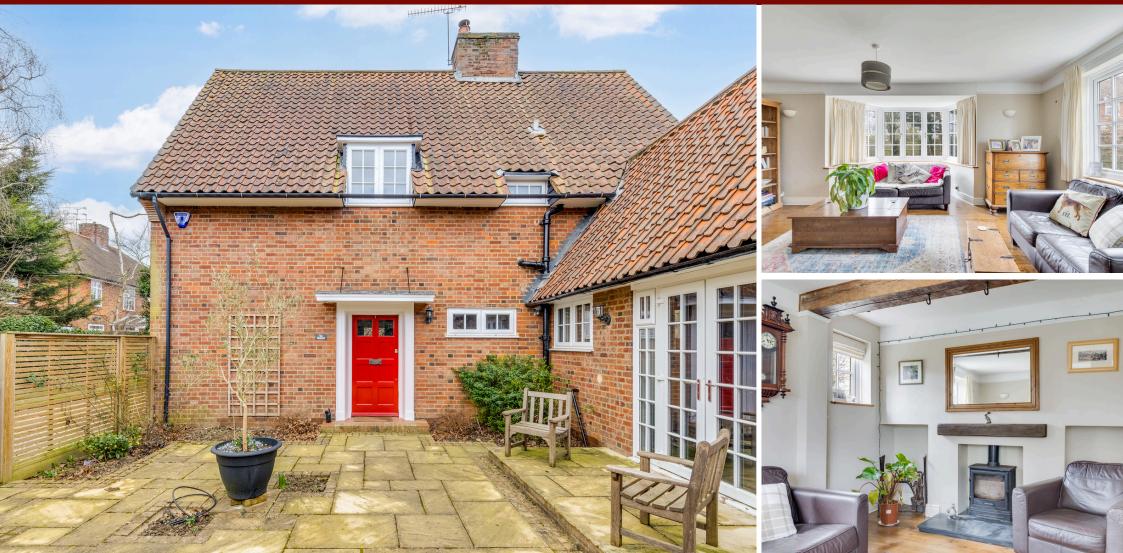

The ground floor features a spacious entrance hall, a formal sitting room perfect for family gatherings, a separate dining room, a bright and airy conservatory, and a large kitchen/breakfast room. The well-equipped kitchen provides easy access to the front courtyard, offering a charming space for outdoor dining and relaxation. A convenient downstairs WC and a utility room further enhance the practicality of the layout.

Externally, the property boasts a large rear garden, offering privacy and seclusion. To the front, a private driveway provides off-street parking, complemented by a delightful front courtyard—perfect for summer dining and entertaining.