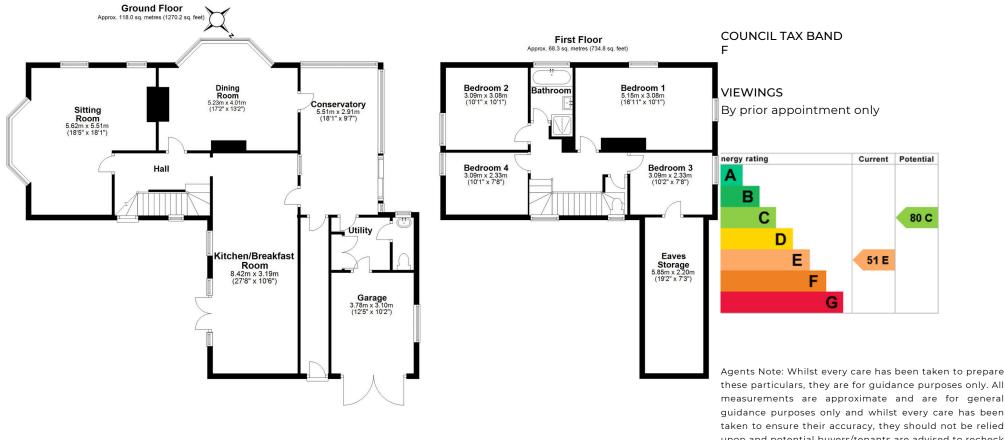

The ground floor features a spacious entrance hall, a formal sitting room perfect for family gatherings, a separate dining room, a bright and airy conservatory, and a large kitchen/breakfast room. The well-equipped kitchen provides easy access to the front courtyard, offering a charming space for outdoor dining and relaxation. A convenient downstairs WC and a utility room further enhance the practicality of the layout.

Upstairs, four generously proportioned bedrooms provide excellent storage, with additional space accessible via the eaves of the third bedroom. The family bathroom is both spacious and light, featuring a bath and a separate shower.

#### **TENURE** Freehold

Total area: approx. 186.3 sq. metres (2005.0 sq. feet)

these particulars, they are for guidance purposes only. All measurements are approximate and are for general guidance purposes only and whilst every care has been taken to ensure their accuracy, they should not be relied upon and potential buyers/tenants are advised to recheck the measurements