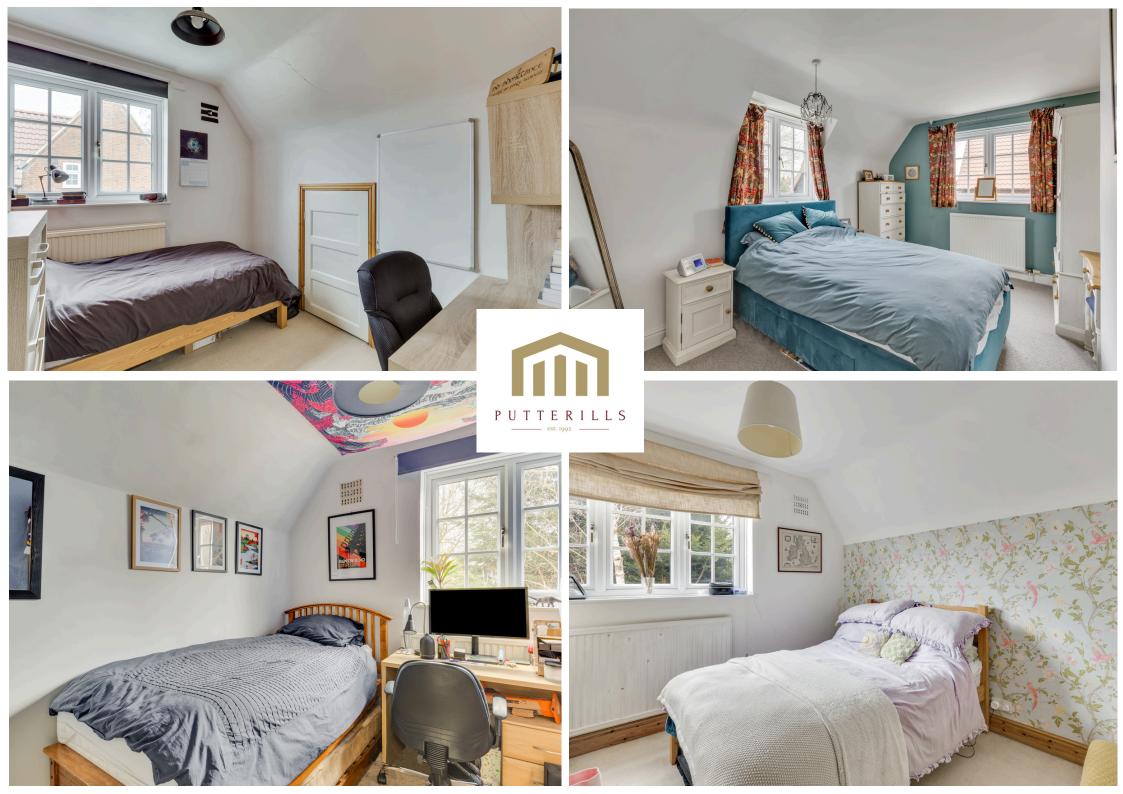

Upstairs, four generously proportioned bedrooms provide excellent storage, with additional space accessible via the eaves of the third bedroom. The family bathroom is both spacious and light, featuring a bath and a separate shower.