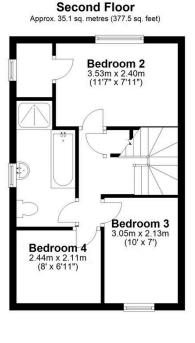

The first floor boasts a bright living room with sliding patio doors that open onto a private balcony. Additionally, this floor includes a bedroom with an en-suite shower room.

On the second floor, you'll find three further bedrooms and a family bathroom, making it ideal for larger families or those seeking flexible living arrangements. Externally, the property features a driveway with off-road parking leading to the garage, while the well-maintained, south-east-facing rear garden provides the perfect outdoor retreat.