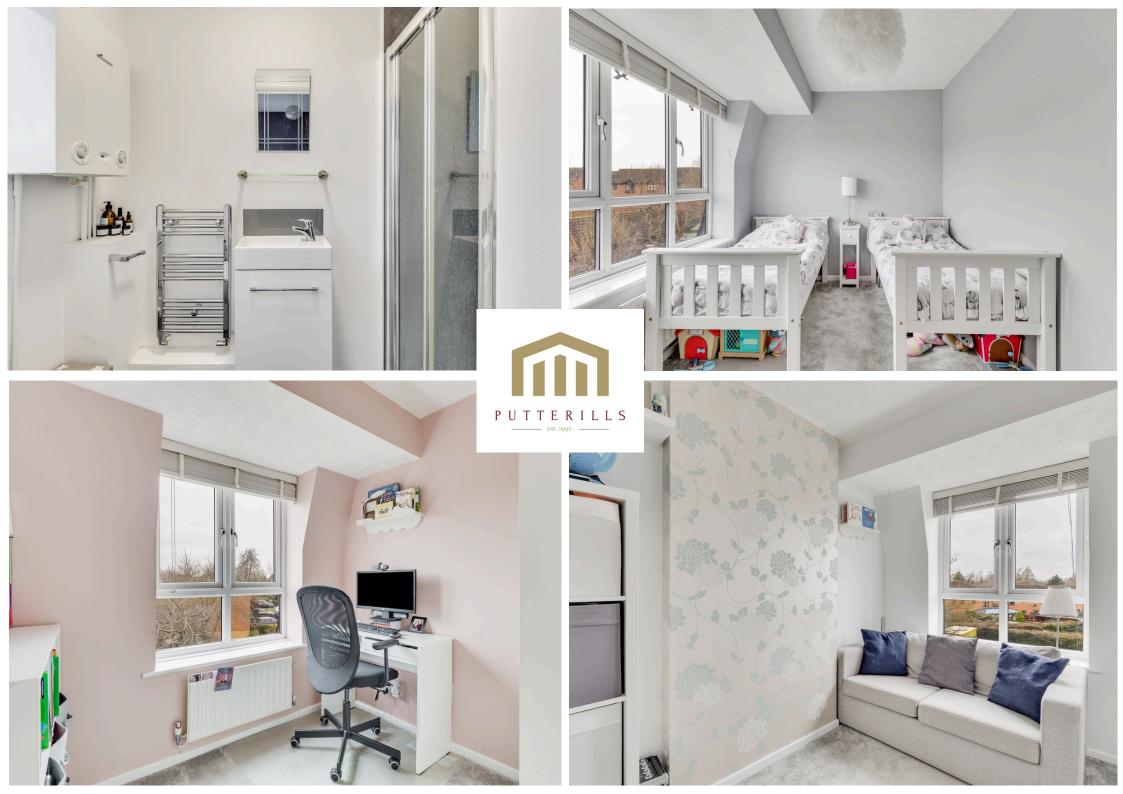

The first floor boasts a bright living room with sliding patio doors that open onto a private balcony. Additionally, this floor includes a bedroom with an en-suite shower room.

On the second floor, you'll find three further bedrooms and a family bathroom, making it ideal for larger families or those seeking flexible living arrangements. Externally, the property features a driveway with off-road parking leading to the garage, while the well-maintained, south-east-facing rear garden provides the perfect outdoor retreat.