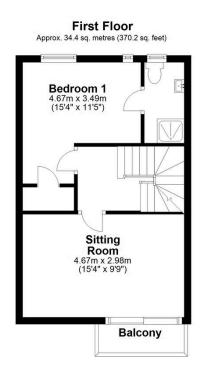

The first floor boasts a bright living room with sliding patio doors that open onto a private balcony. Additionally, this floor includes a bedroom with an en-suite shower room.

On the second floor, you'll find three further bedrooms and a family bathroom, making it ideal for larger families or those seeking flexible living arrangements. Externally, the property features a driveway with off-road parking leading to the garage, while the well-maintained, south-east-facing rear garden provides the perfect outdoor retreat.