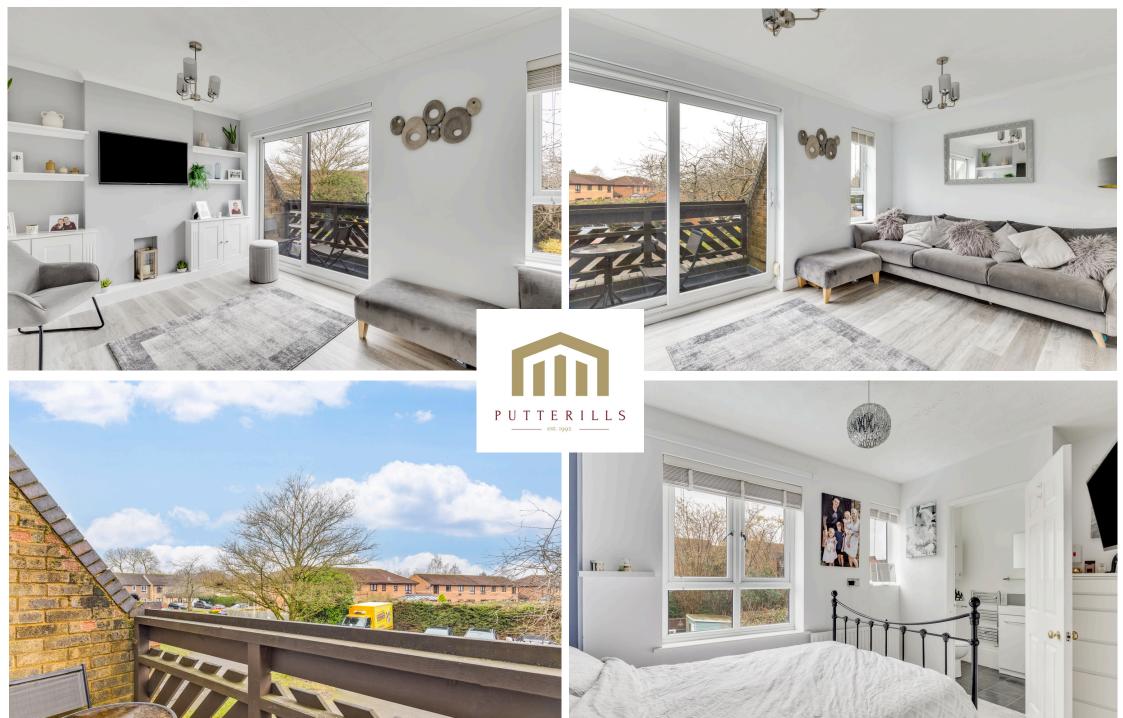

The first floor boasts a bright living room with sliding patio doors that open onto a private balcony. Additionally, this floor includes a bedroom with an en-suite shower room.

On the second floor, you'll find three further bedrooms and a family bathroom, making it ideal for larger families or those seeking flexible living arrangements. Externally, the property features a driveway with off-road parking leading to the garage, while the well-maintained, south-east-facing rear garden provides the perfect outdoor retreat.