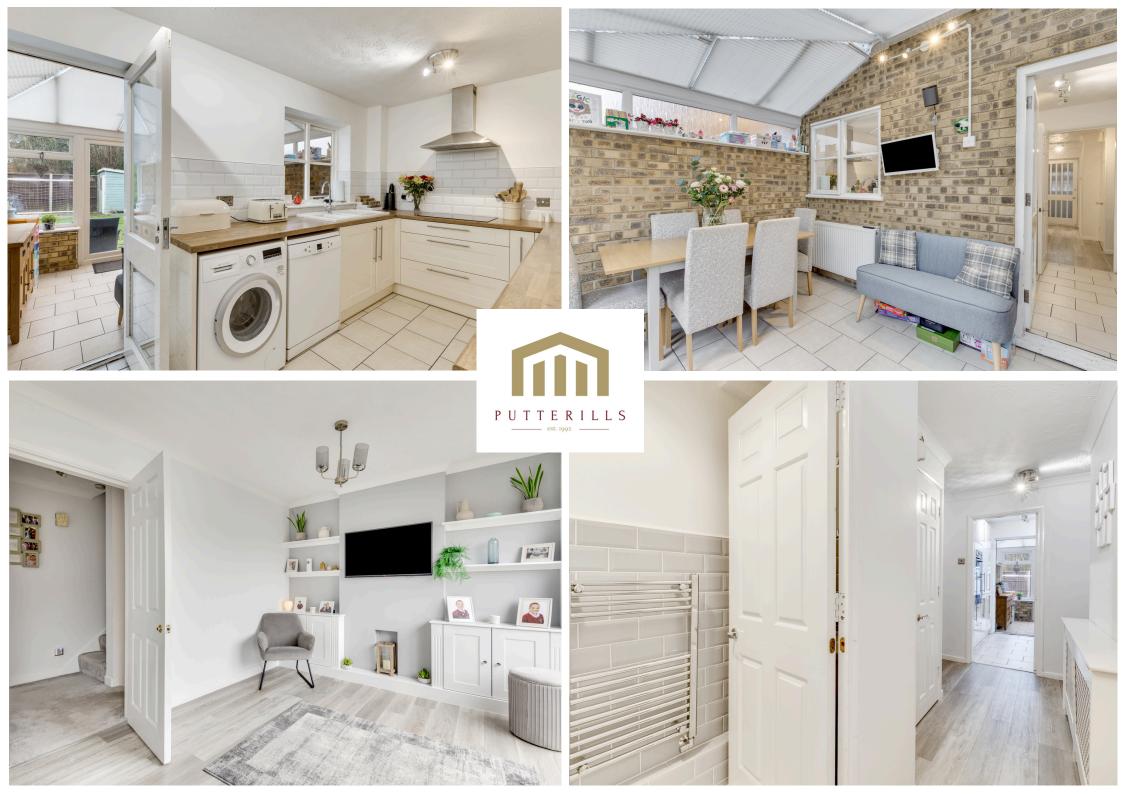

## **PROPERTY SUMMARY**

Set within a quiet cul-de-sac, this extended four-bedroom, two-bathroom family home offers an exceptional blend of space, convenience, and comfort. Ideally positioned for well-renowned primary and secondary schooling, it is just a short stroll to local amenities and Moneyhole Park, which leads to stunning woodland walks. Spanning three floors, this well-presented property delivers excellent value with its generous square footage. The ground floor features a spacious porch that opens into the entrance hall, leading to a modern fitted kitchen that seamlessly flows into the conservatory. A downstairs cloakroom and access to the garage, currently used as a gym, offer versatile options, whether as a family room, games room, or snug.