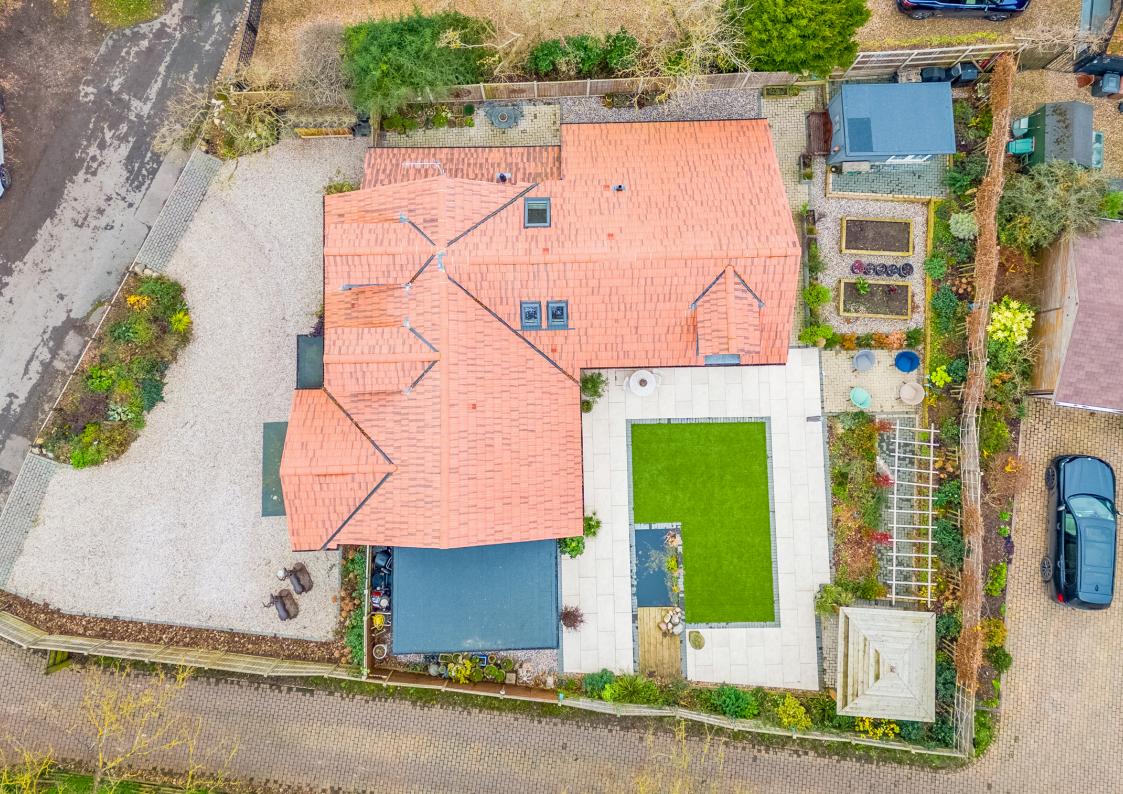

# **PROPERTY SUMMARY**

This exceptional 4-bedroom, 4-bathroom property in the picturesque village of Gt. Wymondley, Hitchin, has been extensively renovated and extended, offering over 2300 sqft of luxurious living space. Highlights include a stateof-the-art kitchen/diner, a cosy sitting room with a log burner, a garden room, and a south-facing landscaped garden. The principal bedroom boasts a dressing room, en-suite, and patio doors leading to the garden, while two additional en-suite bedrooms provide privacy and comfort.

A versatile workshop complements the home, and a large carriage driveway provides ample parking. Situated just 2 miles from the centre of Hitchin, the mainline train station, amenities, schools, shops and leisure facilities are all within easy access. Hill Brow is a home with modern features, a flexible layout in an idyllic setting.

Hillbrow, Church Green Approximate Gross Internal Area = 220.4 sq m / 2372 sq ft Tool Shed -1.95 x 1.62 + 6'5 x 5'4 Putting Shed 1.95 x 1.67 6'5 x 5'6

> Bedroom 5.94 x 4.43

19'6 x 14'6

Under Eaves