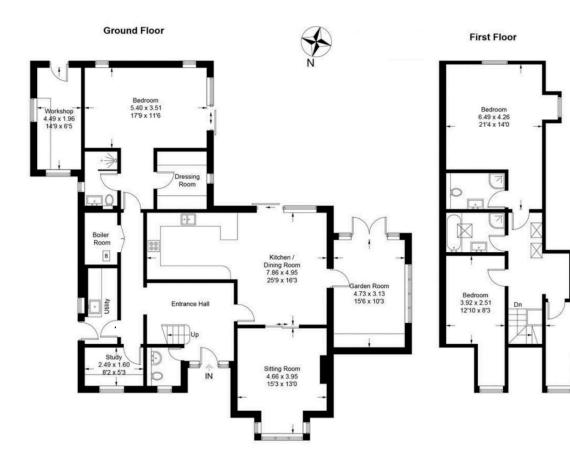

Hillbrow, Church Green Approximate Gross Internal Area = 220.4 sq m / 2372 sq ft Tool Shed -1.95 x 1.62 + 6'5 x 5'4 Putting Shed 1.95 x 1.67 6'5 x 5'6

> Bedroom 5.94 x 4.43

19'6 x 14'6

Under Eaves