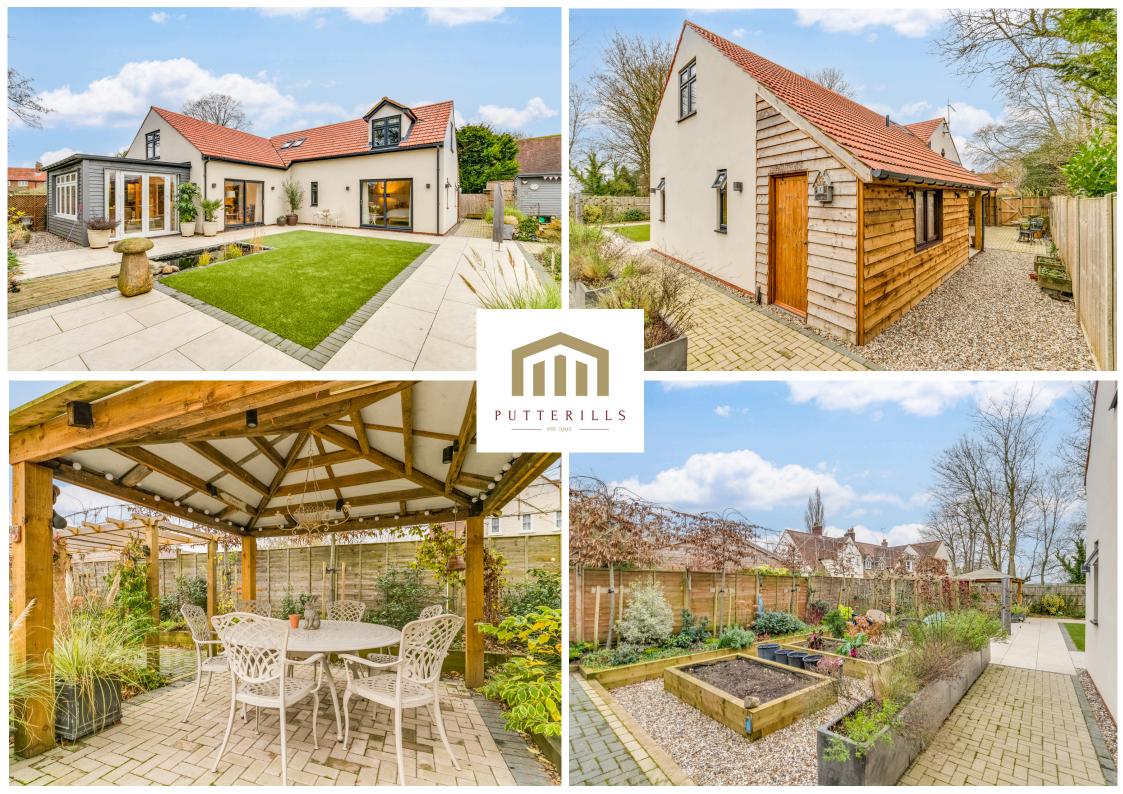

# **PROPERTY SUMMARY**

This exceptional 4-bedroom, 4-bathroom property in the picturesque village of Gt. Wymondley, Hitchin, has been extensively renovated and extended, offering over 2300 sqft of luxurious living space. Highlights include a stateof-the-art kitchen/diner, a cosy sitting room with a log burner, a garden room, and a south-facing landscaped garden. The principal bedroom boasts a dressing room, en-suite, and patio doors leading to the garden, while two additional en-suite bedrooms provide privacy and comfort.

A versatile workshop complements the home, and a large carriage driveway provides ample parking. Situated just 2 miles from the centre of Hitchin, the mainline train station, amenities, schools, shops and leisure facilities are all within easy access. Hill Brow is a home with modern features, a flexible layout in an idyllic setting.