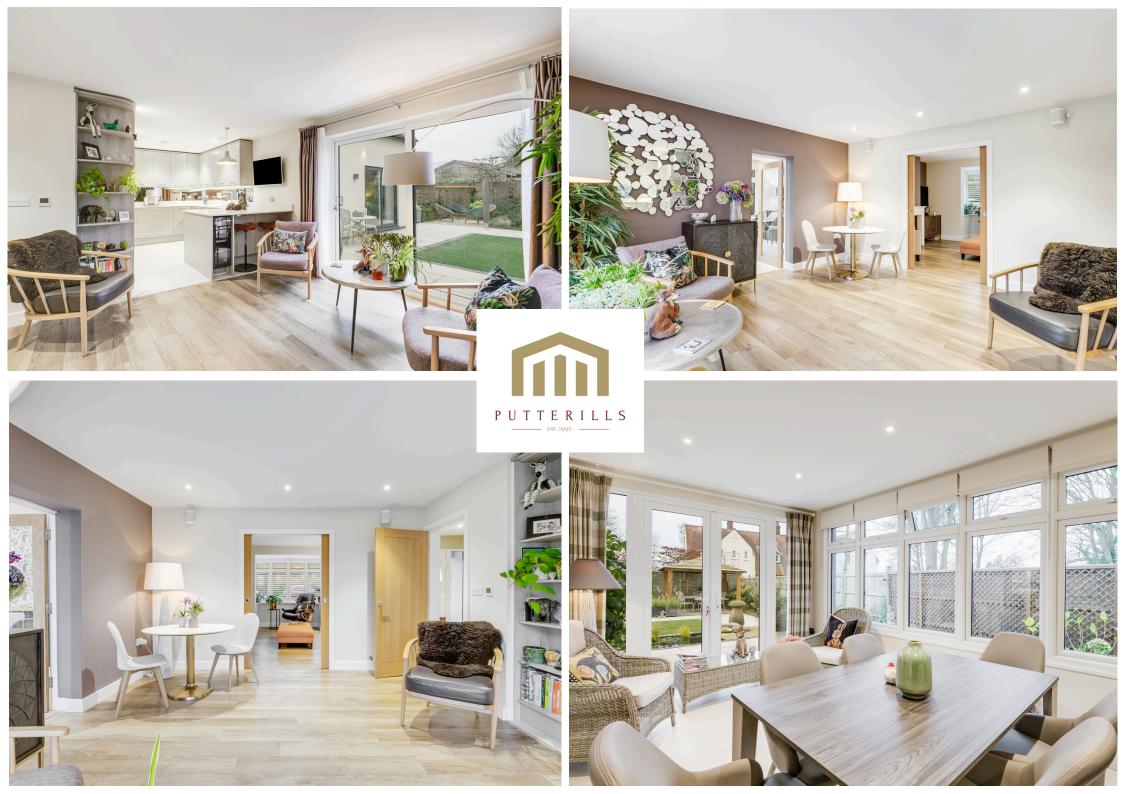

# **PROPERTY SUMMARY**

This exceptional 4-bedroom, 4-bathroom property in the picturesque village of Gt. Wymondley, Hitchin, has been extensively renovated and extended, offering over 2300 sqft of luxurious living space. Highlights include a stateof-the-art kitchen/diner, a cosy sitting room with a log burner, a garden room, and a south-facing landscaped garden. The principal bedroom boasts a dressing room, en-suite, and patio doors leading to the garden, while two additional en-suite bedrooms provide privacy and comfort.

A versatile workshop complements the home, and a large carriage driveway provides ample parking. Situated just 2 miles from the centre of Hitchin, the mainline train station, amenities, schools, shops and leisure facilities are all within easy access. Hill Brow is a home with modern features, a flexible layout in an idyllic setting.