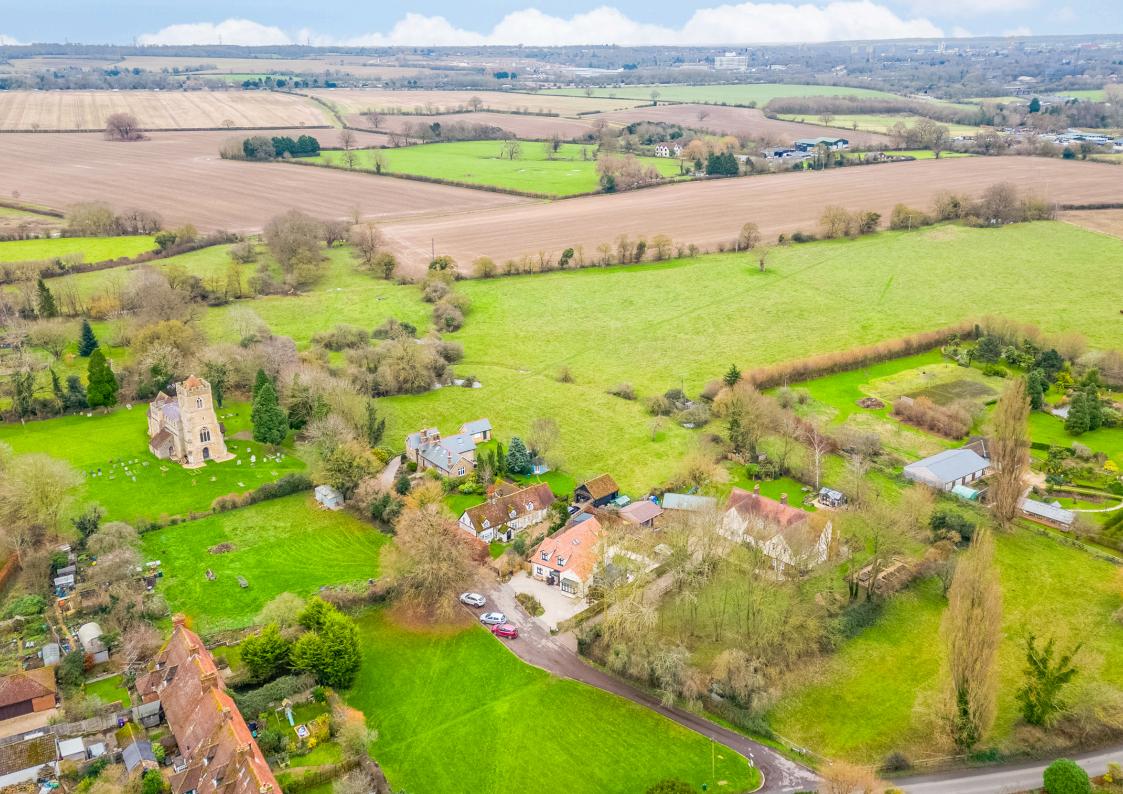

A versatile workshop complements the home, and a large carriage driveway provides ample parking. Situated just 2 miles from the centre of Hitchin, the mainline train station, amenities, schools, shops and leisure facilities are all within easy access. Hill Brow is a home with modern features, a flexible layout in an idyllic setting.