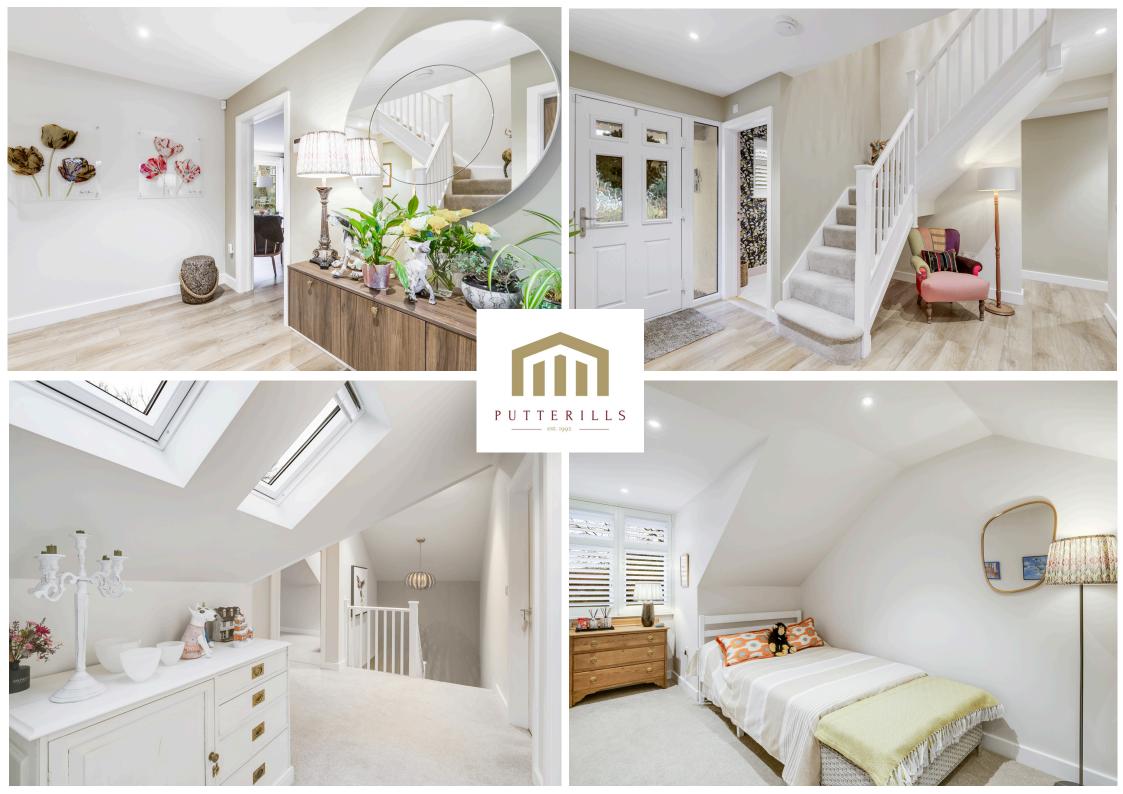

# **PROPERTY SUMMARY**

This exceptional 4-bedroom, 4-bathroom property in the picturesque village of Gt. Wymondley, Hitchin, has been extensively renovated and extended, offering over 2300 sqft of luxurious living space. Highlights include a stateof-the-art kitchen/diner, a cosy sitting room with a log burner, a garden room, and a south-facing landscaped garden. The principal bedroom boasts a dressing room, en-suite, and patio doors leading to the garden, while two additional en-suite bedrooms provide privacy and comfort.

A versatile workshop complements the home, and a large carriage driveway provides ample parking. Situated just 2 miles from the centre of Hitchin, the mainline train station, amenities, schools, shops and leisure facilities are all within easy access. Hill Brow is a home with modern features, a flexible layout in an idyllic setting.