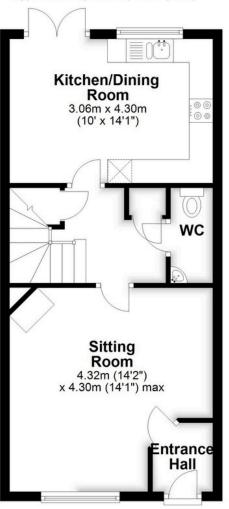

## Ground Floor

Approx. 54.7 sq. metres (588.7 sq. feet)

Approx. 41.5 sq. metres (446.3 sq. feet)

Total area: approx. 96.2 sq. metres (1035.0 sq. feet)

LOCAL AUTHORITY North Herts TENURE Freehold

COUNCIL TAX BAND