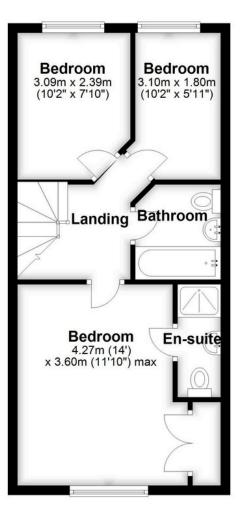

## Ground Floor

Approx. 54.7 sq. metres (588.7 sq. feet)

Approx. 41.5 sq. metres (446.3 sq. feet)

Total area: approx. 96.2 sq. metres (1035.0 sq. feet)

LOCAL AUTHORITY North Herts TENURE Freehold

COUNCIL TAX BAND