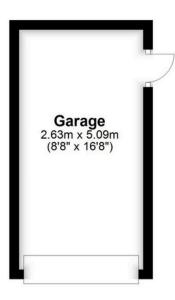

The property includes two high-quality bathrooms, one being an en-suite to the master bedroom and a low-maintenance garden, perfect for outdoor relaxation. With off-street parking, a garage, and excellent transport links via the A1(M), convenience is assured. Located in a tranquil yet well-connected area near Hitchin, it offers easy access to amenities, schools, and leisure options.

## Ground Floor

Approx. 54.7 sq. metres (588.7 sq. feet)

Approx. 41.5 sq. metres (446.3 sq. feet)

Total area: approx. 96.2 sq. metres (1035.0 sq. feet)

LOCAL AUTHORITY North Herts TENURE Freehold

COUNCIL TAX BAND