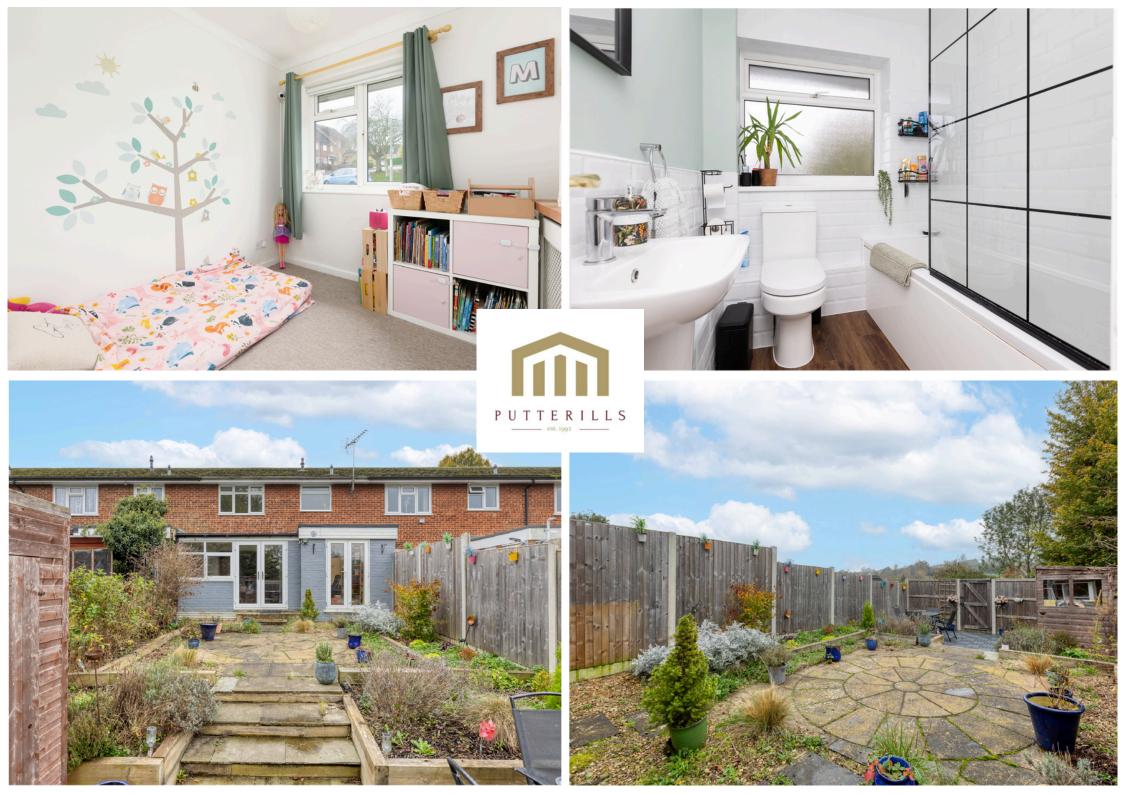

## PROPERTY SUMMARY

Situated at the centre of Whitwell, this 3-bedroom home combines modern elegance with village charm. Featuring spacious, light-filled interiors and stunning countryside views, it is ideal for families looking for comfort and style. The expansive sitting room welcomes you, featuring large windows that fill the space with natural light. The property boasts a spacious central kitchen with plenty of storage integrated with a dining area. Additionally there is a home office allowing you to work in comfort. Three comfortably sized bedrooms await upstairs. The master bedroom boasts panoramic views of the surrounding landscape, creating an inviting retreat. The modern family bathroom is elegantly designed. Outside, a spacious garden with a patio allows you to relax amid the tranquil countryside ambience. Convenient parking is available just across from the property. Nestled in the heart of Whitwell village, the home is conveniently located near a local shop/post office, general store, popular primary school, doctor's office, and local pubs.