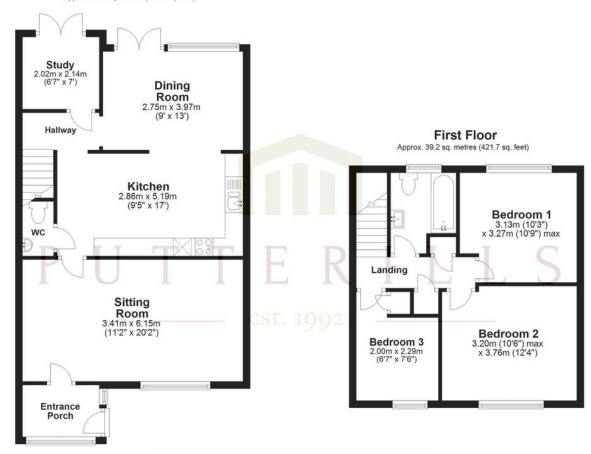

## **Ground Floor**

Approx. 60.9 sq. metres (655.7 sq. feet)

Total area: approx. 100.1 sq. metres (1077.4 sq. feet)

Floor Plan measurements are approximate & for illustrative purposes only. While we do not doubt the floor plans accuracy, we make no guarantee, warranty or representation as to the accuracy and completeness of the floor plan.

Plan produced using PlanUp.