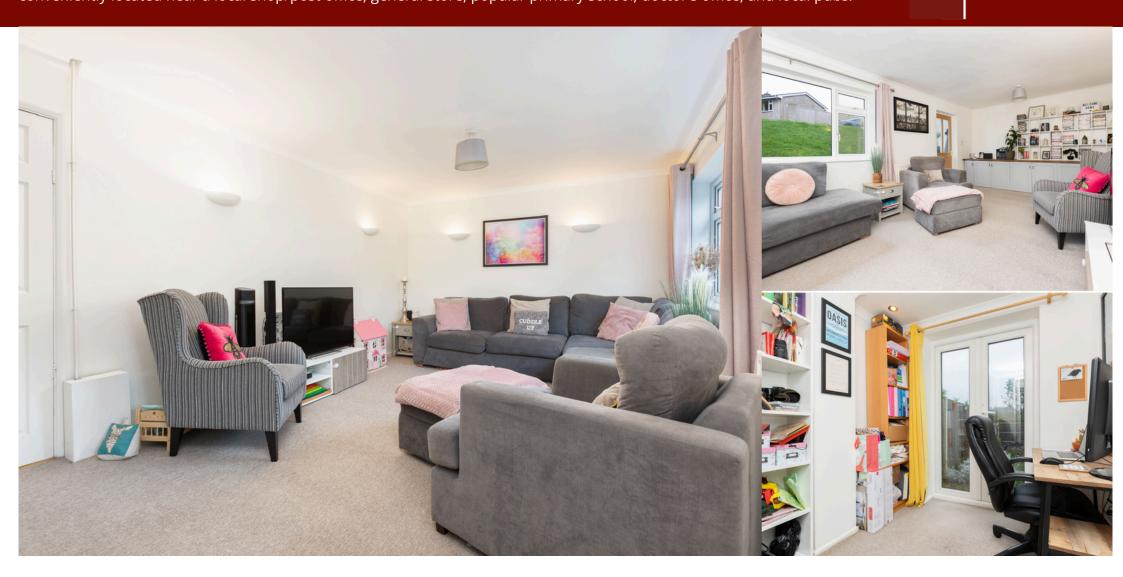

## PROPERTY SUMMARY

Situated at the centre of Whitwell, this 3-bedroom home combines modern elegance with village charm. Featuring spacious, light-filled interiors and stunning countryside views, it is ideal for families looking for comfort and style. The expansive sitting room welcomes you, featuring large windows that fill the space with natural light. The property boasts a spacious central kitchen with plenty of storage integrated with a dining area. Additionally there is a home office allowing you to work in comfort. Three comfortably sized bedrooms await upstairs. The master bedroom boasts panoramic views of the surrounding landscape, creating an inviting retreat. The modern family bathroom is elegantly designed. Outside, a spacious garden with a patio allows you to relax amid the tranquil countryside ambience. Convenient parking is available just across from the property. Nestled in the heart of Whitwell village, the home is conveniently located near a local shop/post office, general store, popular primary school, doctor's office, and local pubs.