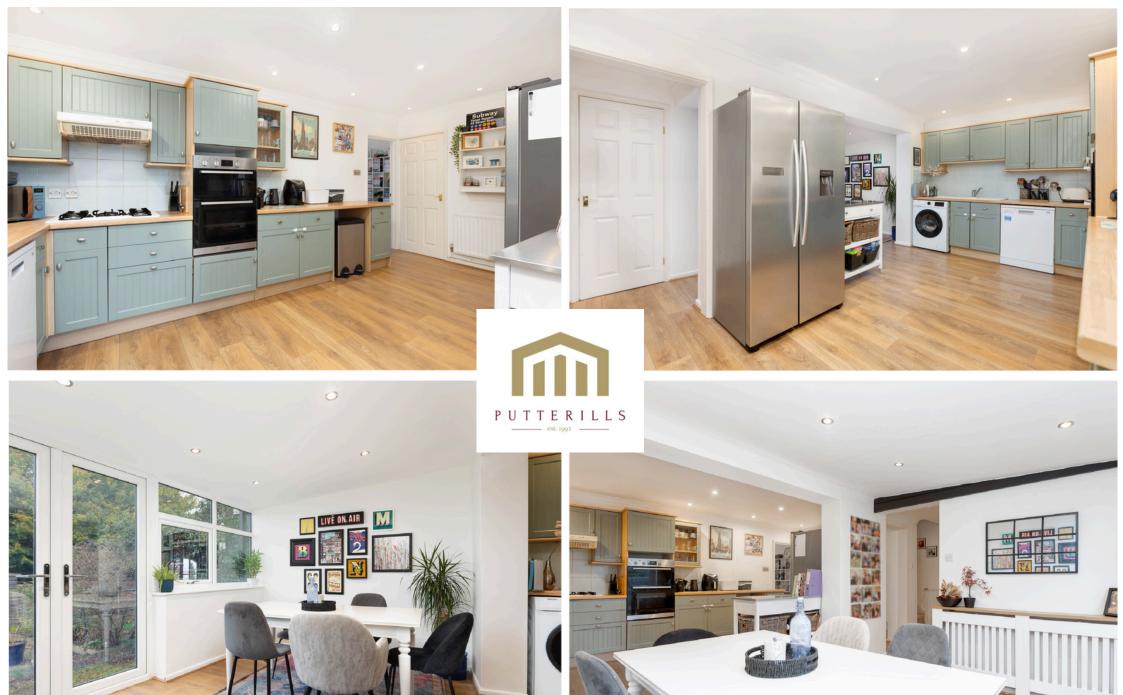

## PROPERTY SUMMARY

Situated at the centre of Whitwell, this 3-bedroom home combines modern elegance with village charm. Featuring spacious, light-filled interiors and stunning countryside views, it is ideal for families looking for comfort and style. The expansive sitting room welcomes you, featuring large windows that fill the space with natural light. The property boasts a spacious central kitchen with plenty of storage integrated with a dining area. Additionally there is a home office allowing you to work in comfort. Three comfortably sized bedrooms await upstairs. The master bedroom boasts panoramic views of the surrounding landscape, creating an inviting retreat. The modern family bathroom is elegantly designed. Outside, a spacious garden with a patio allows you to relax amid the tranquil countryside ambience. Convenient parking is available just across from the property. Nestled in the heart of Whitwell village, the home is conveniently located near a local shop/post office, general store, popular primary school, doctor's office, and local pubs.