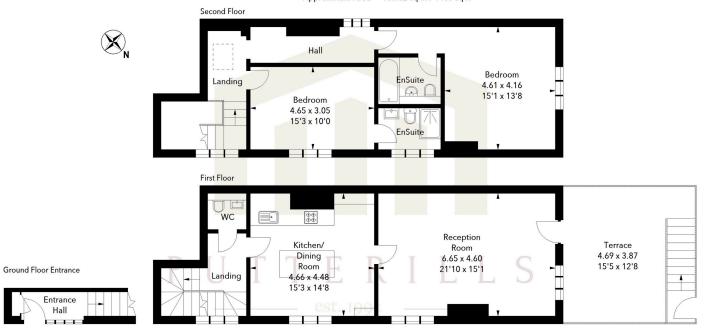

## High Street, SG5 Approximate Area = 130.62 sq m / 1406 sq ft

Illustration For Identification Purposes Only.
All measurements and areas are approximate, not to scale.
© Orange Tree Photography