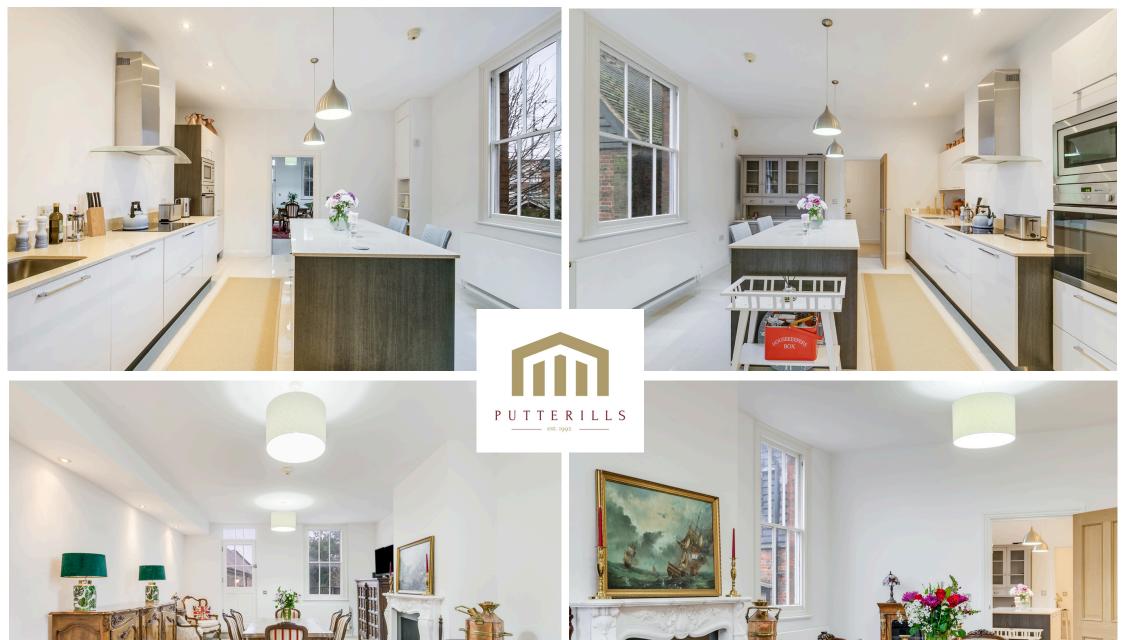

### **PROPERTY SUMMARY**

This exquisite two-bedroom duplex apartment, located in the heart of High Street within a Grade 2 listed building, combines period charm with modern comforts. The open-plan layout includes a spacious reception area, a sleek kitchen with modern appliances, and a cozy living area. The upper level features two private bedrooms, each with its own en-suite bathroom. A standout feature is the private decked terrace, ideal for outdoor living. The property also offers an allocated parking space and excellent transport links, including an 18-minute walk to the station and easy access to major roads. With local amenities nearby, this apartment offers a luxurious and convenient lifestyle.