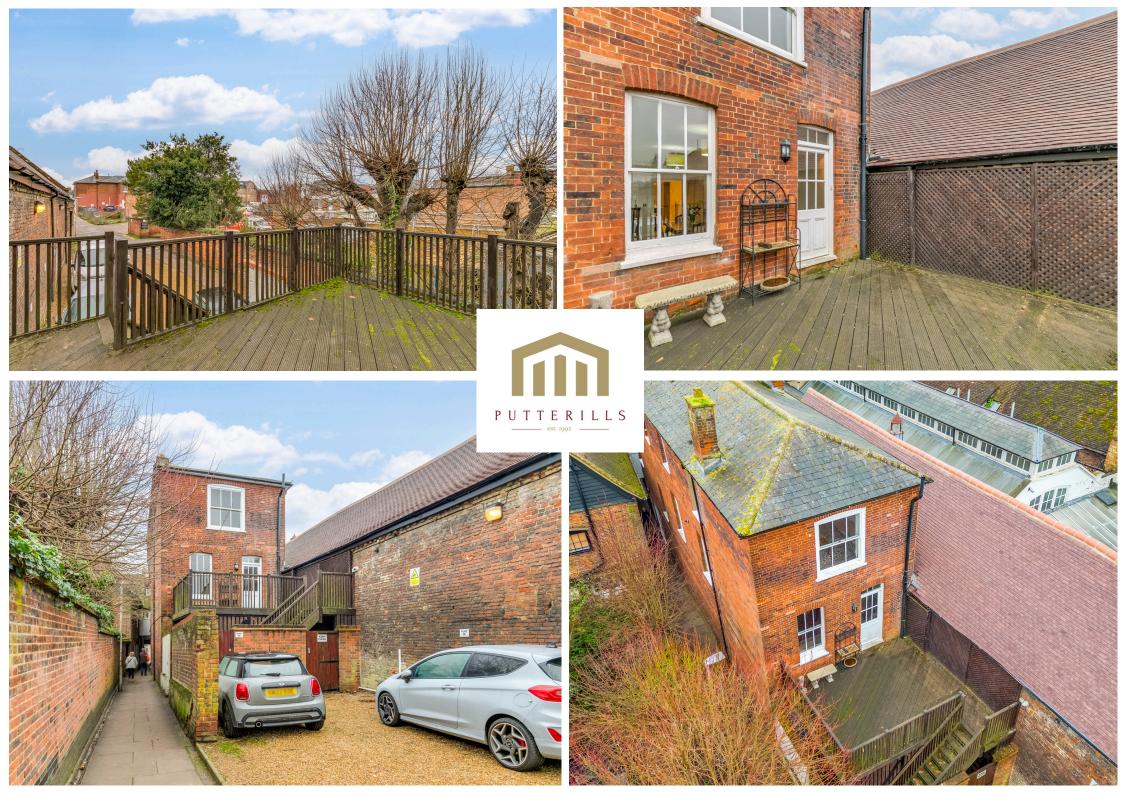

# **PROPERTY SUMMARY**

This exquisite two-bedroom duplex apartment, located in the heart of High Street within a Grade 2 listed building, combines period charm with modern comforts. The open-plan layout includes a spacious reception area, a sleek kitchen with modern appliances, and a cozy living area. The upper level features two private bedrooms, each with its own en-suite bathroom. A standout feature is the private decked terrace, ideal for outdoor living. The property also offers an allocated parking space and excellent transport links, including an 18-minute walk to the station and easy access to major roads. With local amenities nearby, this apartment offers a luxurious and convenient lifestyle.