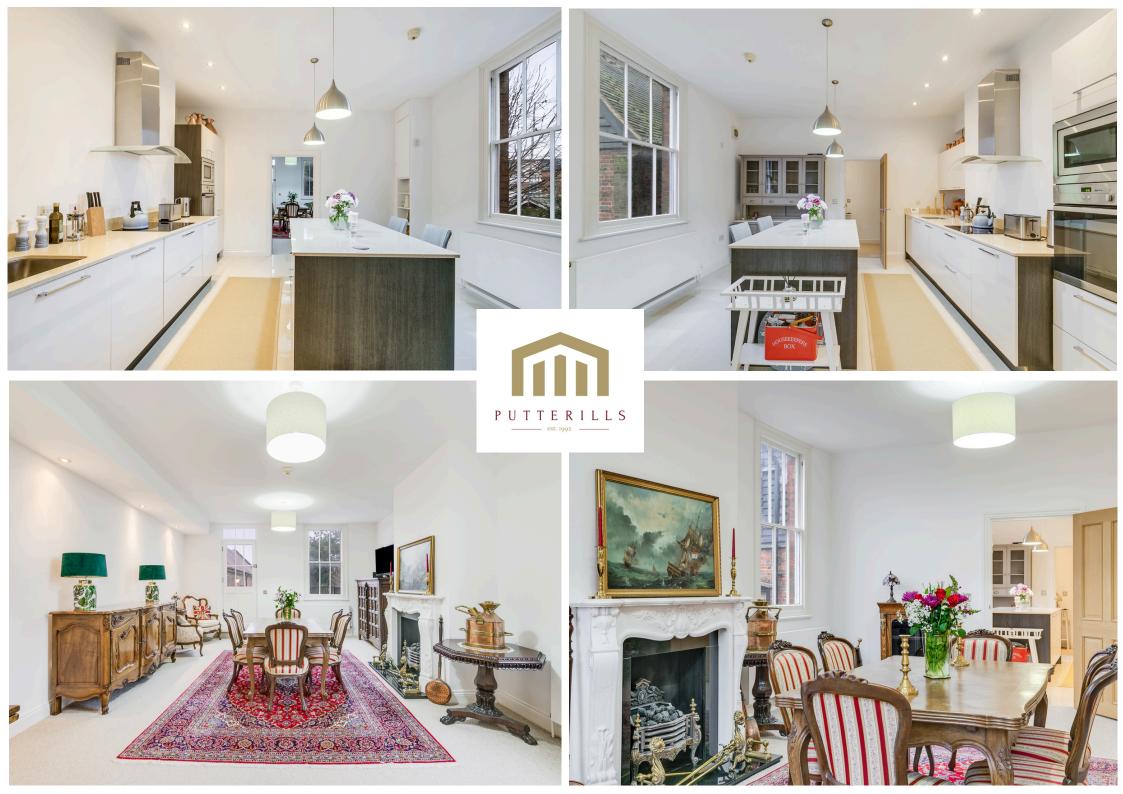

# **PROPERTY SUMMARY**

This exquisite two-bedroom duplex apartment, located in the heart of High Street within a Grade 2 listed building, combines period charm with modern comforts. The open-plan layout includes a spacious reception area, a sleek kitchen with modern appliances, and a cozy living area. The upper level features two private bedrooms, each with its own en-suite bathroom. A standout feature is the private decked terrace, ideal for outdoor living. The property also offers an allocated parking space and excellent transport links, including an 18-minute walk to the station and easy access to major roads. With local amenities nearby, this apartment offers a luxurious and convenient lifestyle.