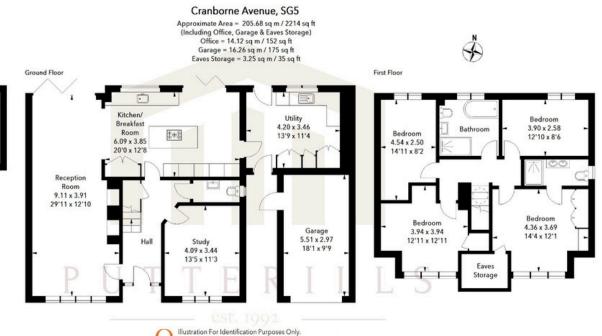

## PROPERTY SUMMARY

Welcome to a stunning property situated in the desirable Cranborne Avenue, Hitchin. This exceptional detached house offers an array of features that will surely captivate even the most discerning buyer. Nestled in a sought-after location, this house provides the perfect balance of tranquillity and convenience. As you step into this immaculately presented house, you are greeted by a fabulous kitchen/breakfast room that is sure to be the heart of your home. With its sleek design, quality finishes, and ample space for dining, this kitchen is a dream come true for those who love to cook and entertain.

The large utility room, a rarity in most homes, offers abundant storage and direct access to the front of the house. It is a superb place to put on those muddy wellies and coats!

The property boasts four generous bedrooms, each tastefully decorated and designed to provide comfort and serenity. The master bedroom stands out with its spacious layout and ample storage options, including built-in wardrobes.

The other three bedrooms are equally impressive and can easily accommodate family and guests or be utilised as home offices or hobby rooms. No expense has been spared regarding the two well-appointed bathrooms in this house.

The modern fixtures, elegant tiling, and quality fittings elevate these spaces, ensuring a luxurious bathing experience for all. Whether you prefer a quick refreshing shower or a long soak in the bathtub, these bathrooms offer the perfect retreat after a long day.