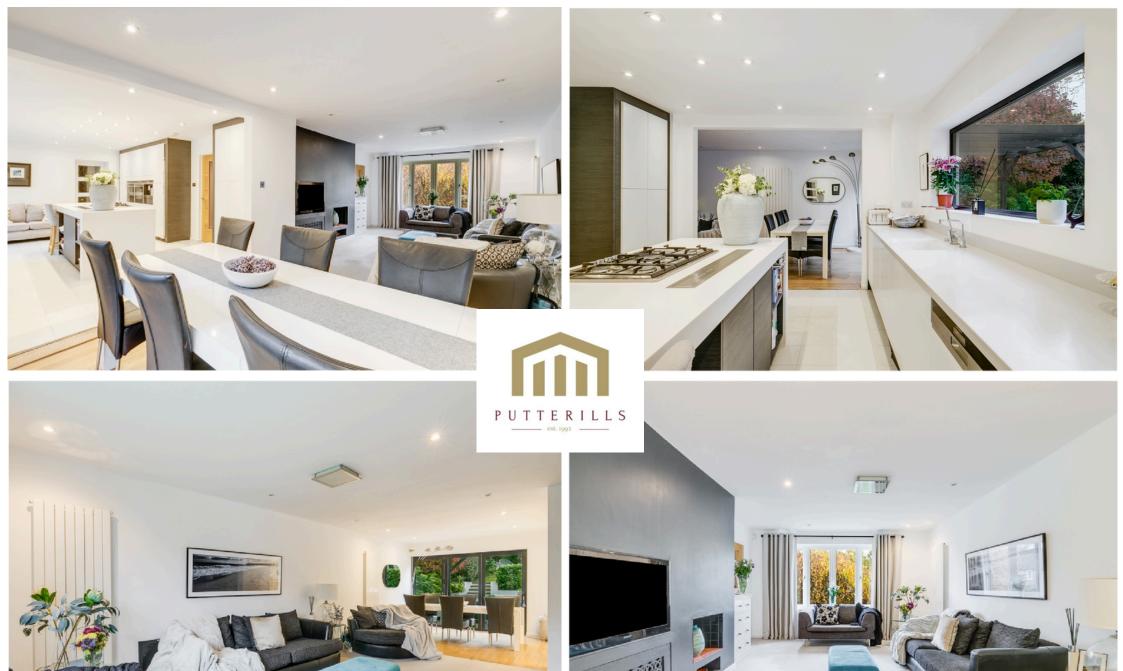

## PROPERTY SUMMARY

Welcome to a stunning property situated in the desirable Cranborne Avenue, Hitchin. This exceptional detached house offers an array of features that will surely captivate even the most discerning buyer. Nestled in a sought-after location, this house provides the perfect balance of tranquillity and convenience. As you step into this immaculately presented house, you are greeted by a fabulous kitchen/breakfast room that is sure to be the heart of your home. With its sleek design, quality finishes, and ample space for dining, this kitchen is a dream come true for those who love to cook and entertain.

The large utility room, a rarity in most homes, offers abundant storage and direct access to the front of the house. It is a superb place to put on those muddy wellies and coats!

The property boasts four generous bedrooms, each tastefully decorated and designed to provide comfort and serenity. The master bedroom stands out with its spacious layout and ample storage options, including built-in wardrobes.