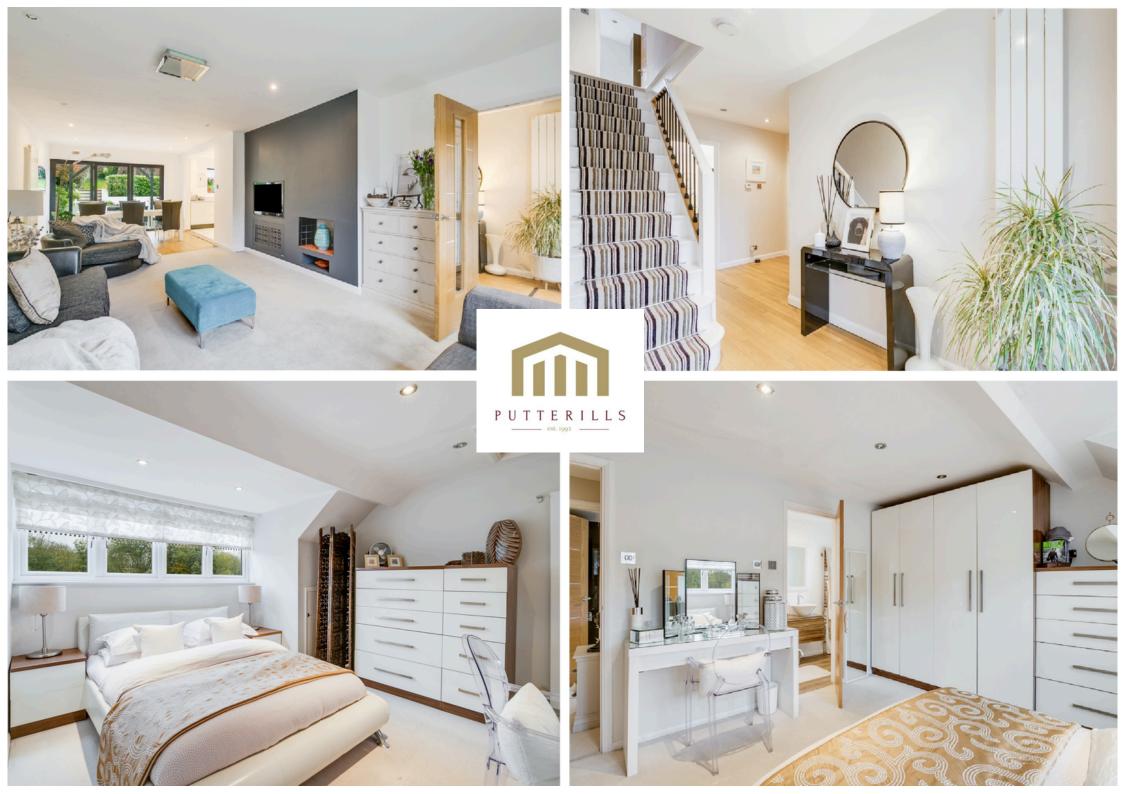

The large utility room, a rarity in most homes, offers abundant storage and direct access to the front of the house. It is a superb place to put on those muddy wellies and coats!

The property boasts four generous bedrooms, each tastefully decorated and designed to provide comfort and serenity. The master bedroom stands out with its spacious layout and ample storage options, including built-in wardrobes.

The other three bedrooms are equally impressive and can easily accommodate family and guests or be utilised as home offices or hobby rooms. No expense has been spared regarding the two well-appointed bathrooms in this house.