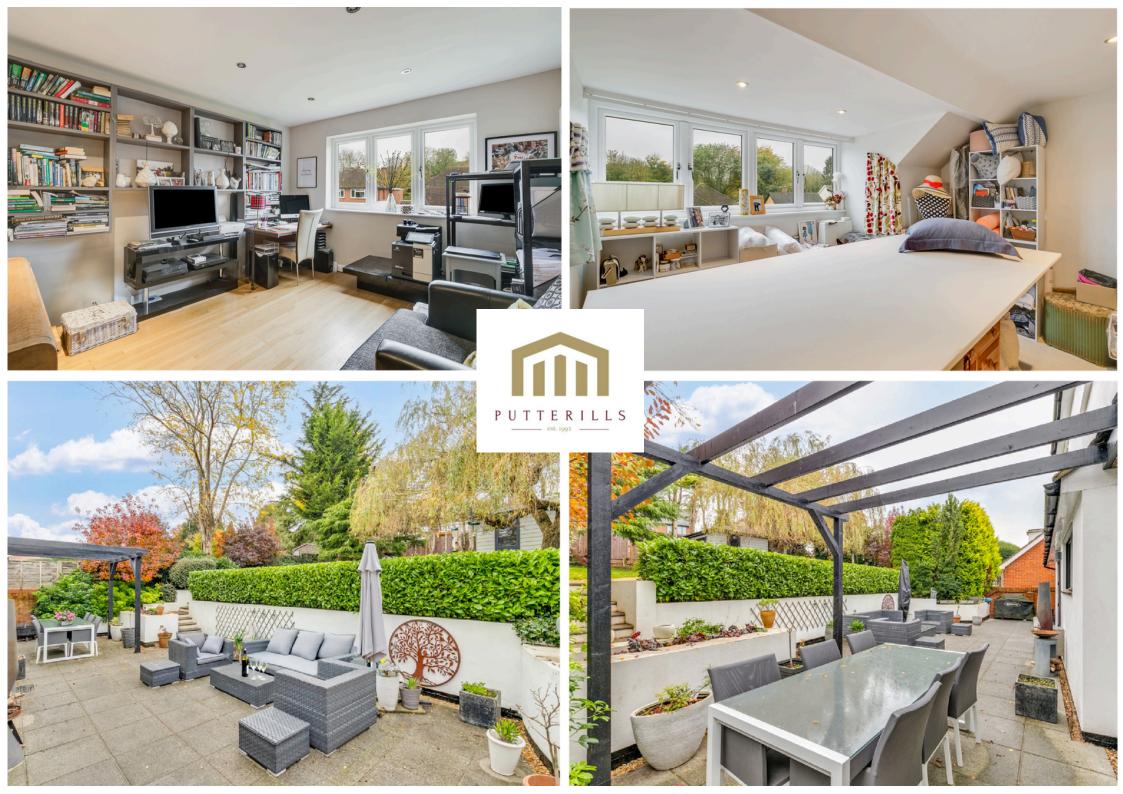

## PROPERTY SUMMARY

Welcome to a stunning property situated in the desirable Cranborne Avenue, Hitchin. This exceptional detached house offers an array of features that will surely captivate even the most discerning buyer. Nestled in a sought-after location, this house provides the perfect balance of tranquillity and convenience. As you step into this immaculately presented house, you are greeted by a fabulous kitchen/breakfast room that is sure to be the heart of your home. With its sleek design, quality finishes, and ample space for dining, this kitchen is a dream come true for those who love to cook and entertain.

The large utility room, a rarity in most homes, offers abundant storage and direct access to the front of the house. It is a superb place to put on those muddy wellies and coats!

The property boasts four generous bedrooms, each tastefully decorated and designed to provide comfort and serenity. The master bedroom stands out with its spacious layout and ample storage options, including built-in wardrobes.

The other three bedrooms are equally impressive and can easily accommodate family and guests or be utilised as home offices or hobby rooms. No expense has been spared regarding the two well-appointed bathrooms in this house.

One of the standout features of this property is the beautiful garden. Meticulously landscaped, it offers a peaceful oasis where you can relax and unwind. The garden also includes a detached home office, providing the perfect space to set up your work-from-home station or pursue your hobbies without any distractions. Imagine the convenience of having a separate space to focus on your endeavours, just a few steps away from your home. The location of this property is truly unbeatable.