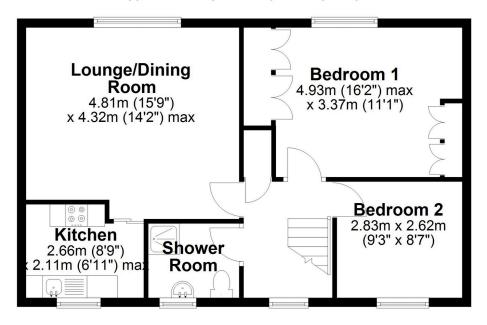

## **First Floor**

Approx. 60.0 sq. metres (645.6 sq. feet)

LOCAL AUTHORITY Welwyn Hatfield

**TENURE Leasehold** 

**COUNCIL TAX BAND** 

**VIEWINGS** 

By prior appointment only

Agents Note: Whilst every care has been taken to prepare these particulars, they are for guidance purposes only. All measurements are approximate and are for general guidance purposes only and whilst every care has been taken to ensure their accuracy, they should not be relied upon and potential buyers/tenants are advised to recheck the measurements

**Ground Floor** Approx. 4.3 sq. metres (46.3 sq. feet)

Total area: approx. 64.3 sq. metres (691.9 sq. feet)