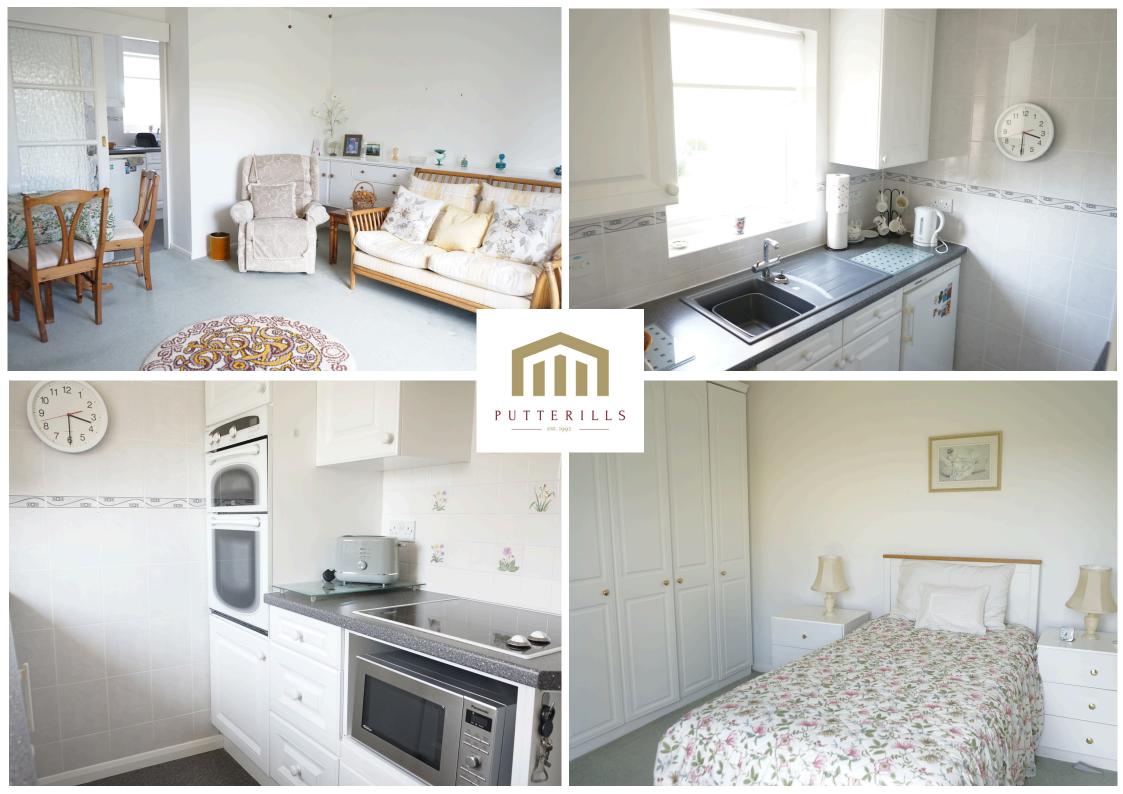

The apartment welcomes you with a handy hallway featuring a storage cupboard, leading to a bright and airy landing. From here, you'll find a light-filled lounge/diner – a generous space ideal for relaxing and entertaining guests. The galley-style kitchen, positioned off the lounge/diner, offers a functional layout, perfect for home cooking and dining.

The apartment boasts two well-sized bedrooms, including a master bedroom with built-in storage to maximise space. The second, single bedroom provides versatility and could easily be adapted to suit a variety of needs. Completing the property is a modern shower room, offering a practical yet stylish space.