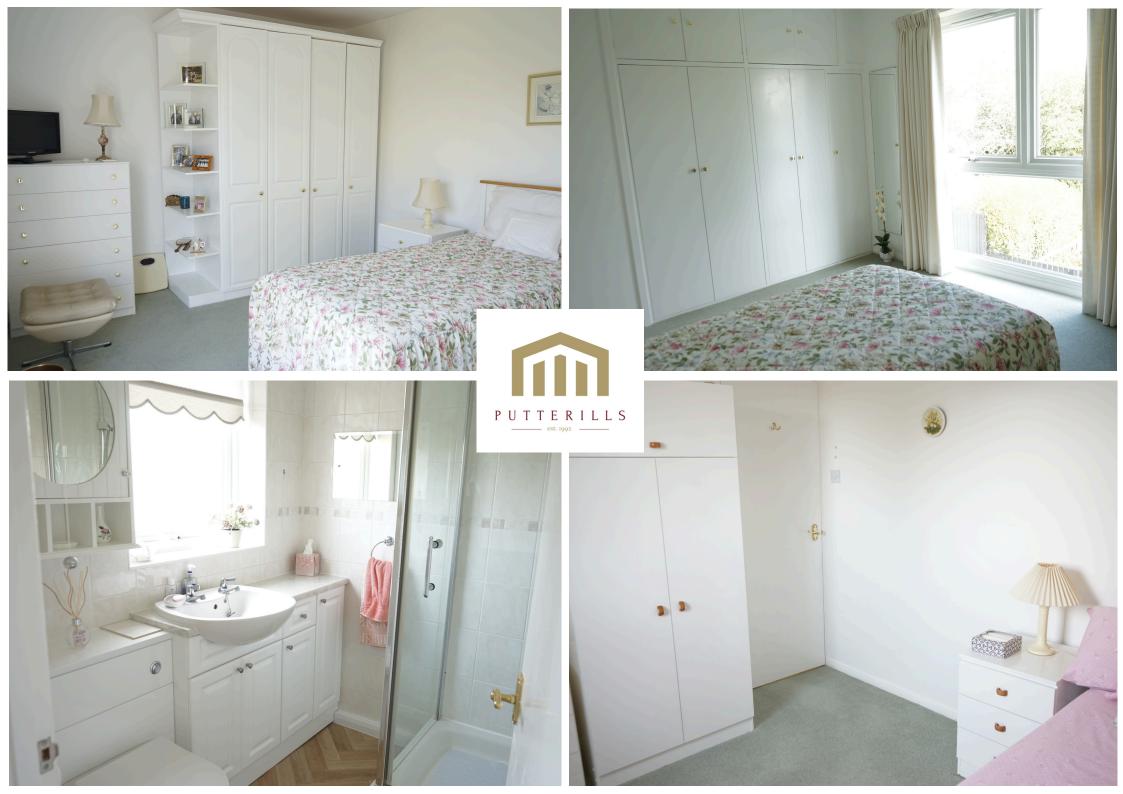

The apartment welcomes you with a handy hallway featuring a storage cupboard, leading to a bright and airy landing. From here, you'll find a light-filled lounge/diner – a generous space ideal for relaxing and entertaining guests. The galley-style kitchen, positioned off the lounge/diner, offers a functional layout, perfect for home cooking and dining.

The apartment boasts two well-sized bedrooms, including a master bedroom with built-in storage to maximise space. The second, single bedroom provides versatility and could easily be adapted to suit a variety of needs. Completing the property is a modern shower room, offering a practical yet stylish space.