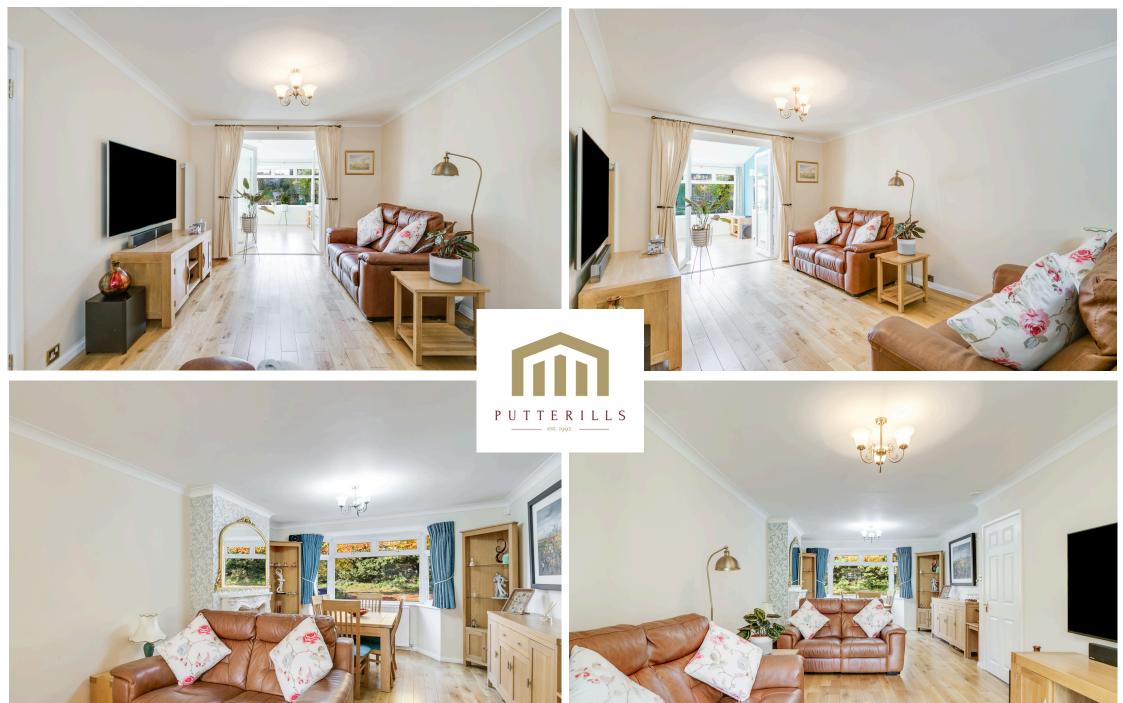

## PROPERTY SUMMARY

This spacious four-bedroom family home on Bedford Road in Hitchin offers a prime location near the town centre and Redhill Road amenities, with no onward chain, making it move-in ready. Inside, you'll find a generous layout, including a spacious and versatile study and two separate reception rooms with newly installed air conditioning in the lounge, perfect for family gatherings or entertaining. The modern kitchen and breakfast room provide ample storage for cooking enthusiasts including further storage under the stairs with enough space for a fridge freezer. Upstairs, four well-sized bedrooms with new air conditioning and plenty of storage create a comfortable living space, along with a shower room and bathroom. The property backs onto playing fields, offering panoramic views and a serene garden. Off-street parking is ample, and the home is located within the catchment area for excellent schools. With easy access to local shops, dining, and entertainment, this home combines comfort, convenience, and quality