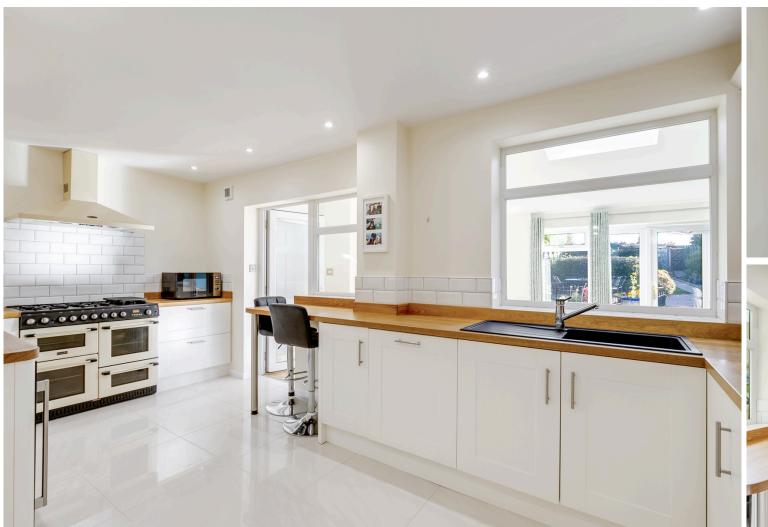

## PROPERTY SUMMARY

This spacious four-bedroom family home on Bedford Road in Hitchin offers a prime location near the town centre and Redhill Road amenities, with no onward chain, making it move-in ready. Inside, you'll find a generous layout, including a spacious and versatile study and two separate reception rooms with newly installed air conditioning in the lounge, perfect for family gatherings or entertaining. The modern kitchen and breakfast room provide ample storage for cooking enthusiasts including further storage under the stairs with enough space for a fridge freezer. Upstairs, four well-sized bedrooms with new air conditioning and plenty of storage create a comfortable living space, along with a shower room and bathroom. The property backs onto playing fields, offering panoramic views and a serene garden. Off-street parking is ample, and the home is located within the catchment area for excellent schools. With easy access to local shops, dining, and entertainment, this home combines comfort, convenience, and quality