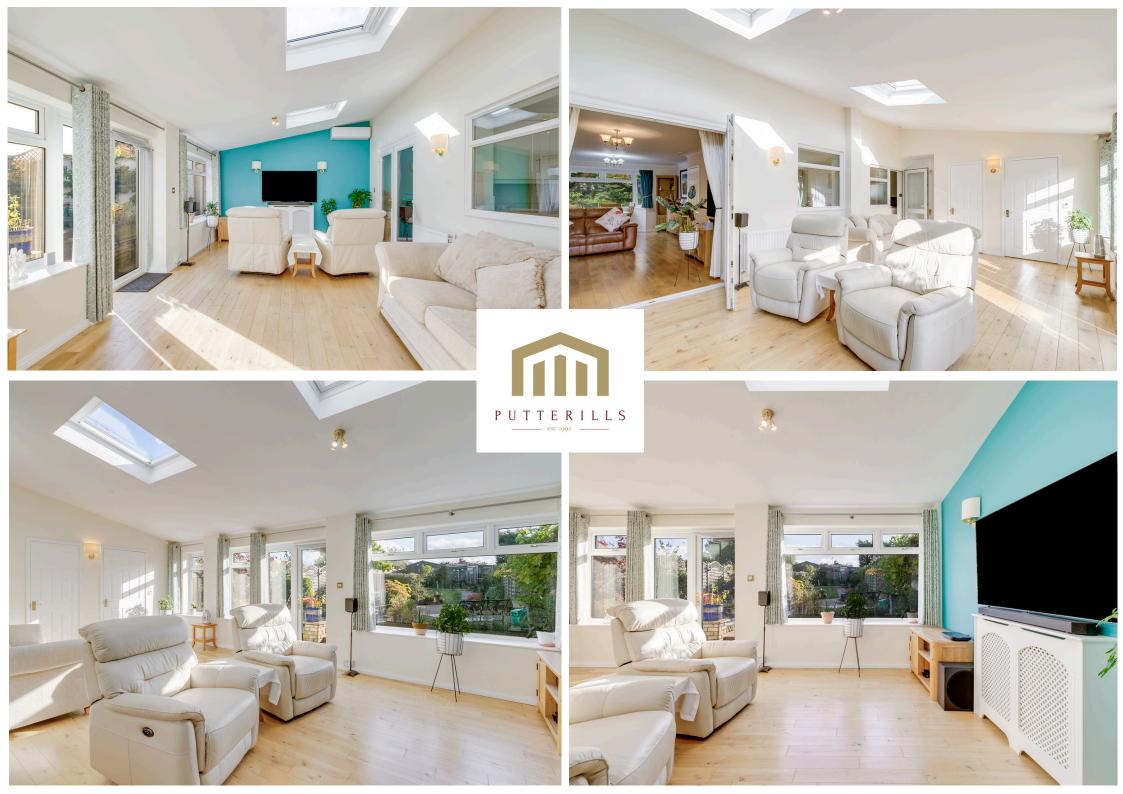

## PROPERTY SUMMARY

This spacious four-bedroom family home on Bedford Road in Hitchin offers a prime location near the town centre and Redhill Road amenities, with no onward chain, making it move-in ready. Inside, you'll find a generous layout, including a spacious and versatile study and two separate reception rooms with newly installed air conditioning in the lounge, perfect for family gatherings or entertaining. The modern kitchen and breakfast room provide ample storage for cooking enthusiasts including further storage under the stairs with enough space for a fridge freezer. Upstairs, four well-sized bedrooms with new air conditioning and plenty of storage create a comfortable living space, along with a shower room and bathroom. The property backs onto playing fields, offering panoramic views and a serene garden. Off-street parking is ample, and the home is located within the catchment area for excellent schools. With easy access to local shops, dining, and entertainment, this home combines comfort, convenience, and quality