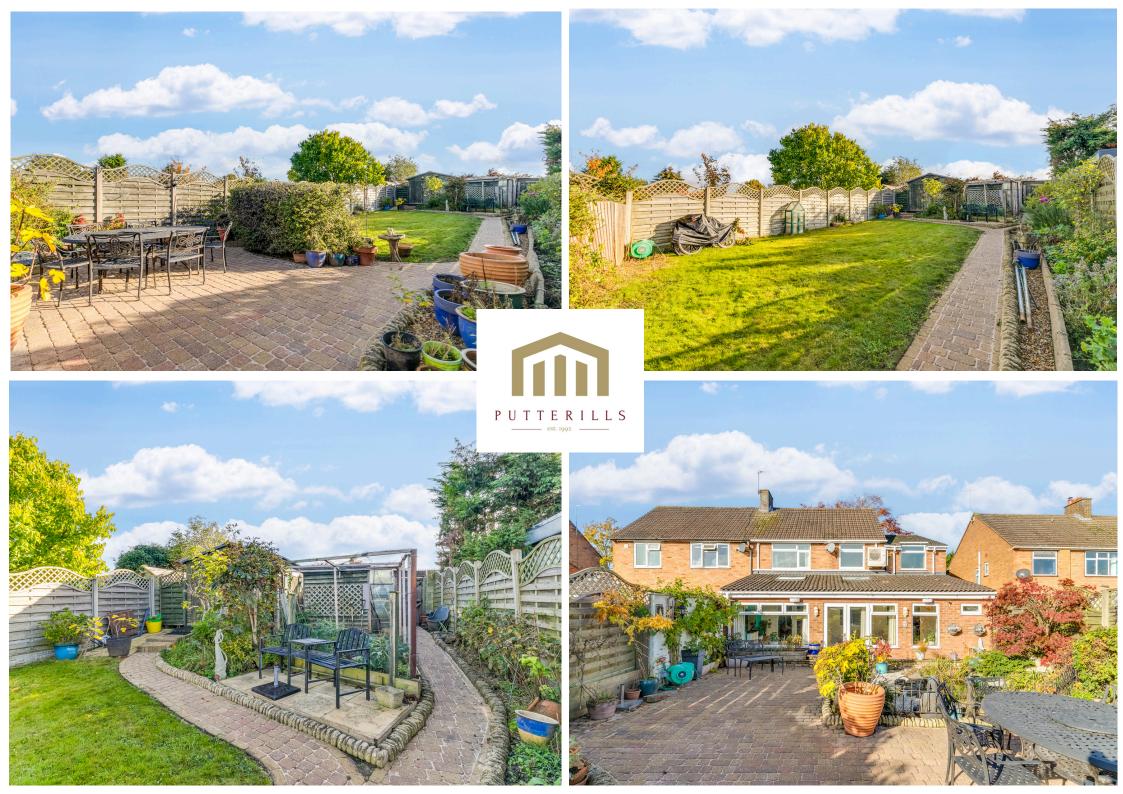

## PROPERTY SUMMARY

This spacious four-bedroom family home on Bedford Road in Hitchin offers a prime location near the town centre and Redhill Road amenities, with no onward chain, making it move-in ready. Inside, you'll find a generous layout, including a spacious and versatile study and two separate reception rooms with newly installed air conditioning in the lounge, perfect for family gatherings or entertaining. The modern kitchen and breakfast room provide ample storage for cooking enthusiasts including further storage under the stairs with enough space for a fridge freezer. Upstairs, four well-sized bedrooms with new air conditioning and plenty of storage create a comfortable living space, along with a shower room and bathroom. The property backs onto playing fields, offering panoramic views and a serene garden. Off-street parking is ample, and the home is located within the catchment area for excellent schools. With easy access to local shops, dining, and entertainment, this home combines comfort, convenience, and quality