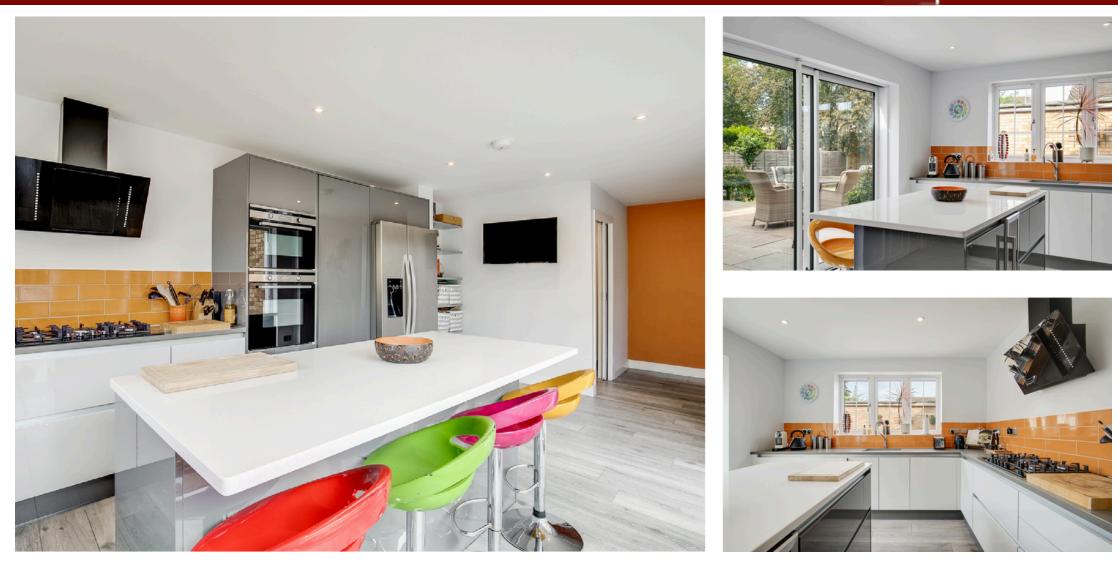

Kitchen/

Breakfast

Room 5.79 x 3.48

19'0 x 11'5

Utility

Dining

Room

3.22 x 2.82