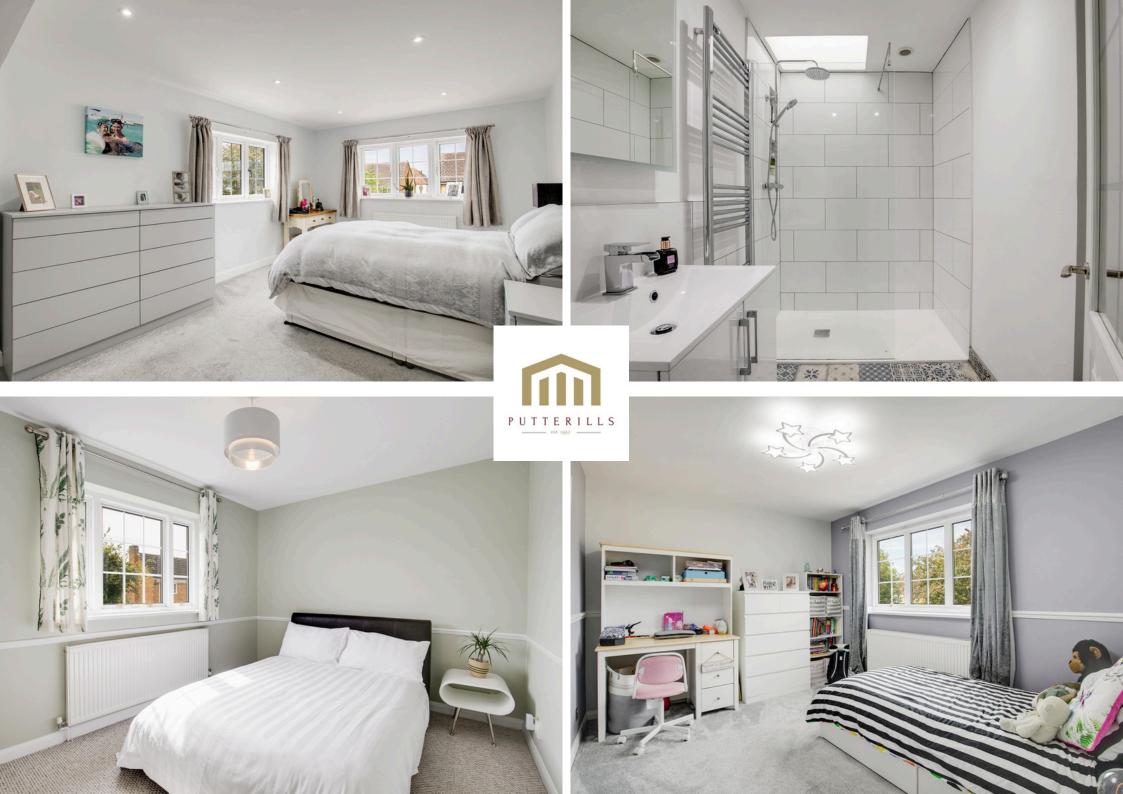

10'7 x 9'3

Corange Tree Photography

Illustration For Identification Purposes Only.

All measurements and areas are approximate, not to scale.

. . .

Bedroom 3.71 x 2.81

12'2 x 9'3

Bedroom

3.72 x 2.79

12'2 x 9'2

First Floor

Bedroom

5.89 x 3.35 19'4 x 11'0

Bedroom

3.26 x 2.40

10'8 x 7'10