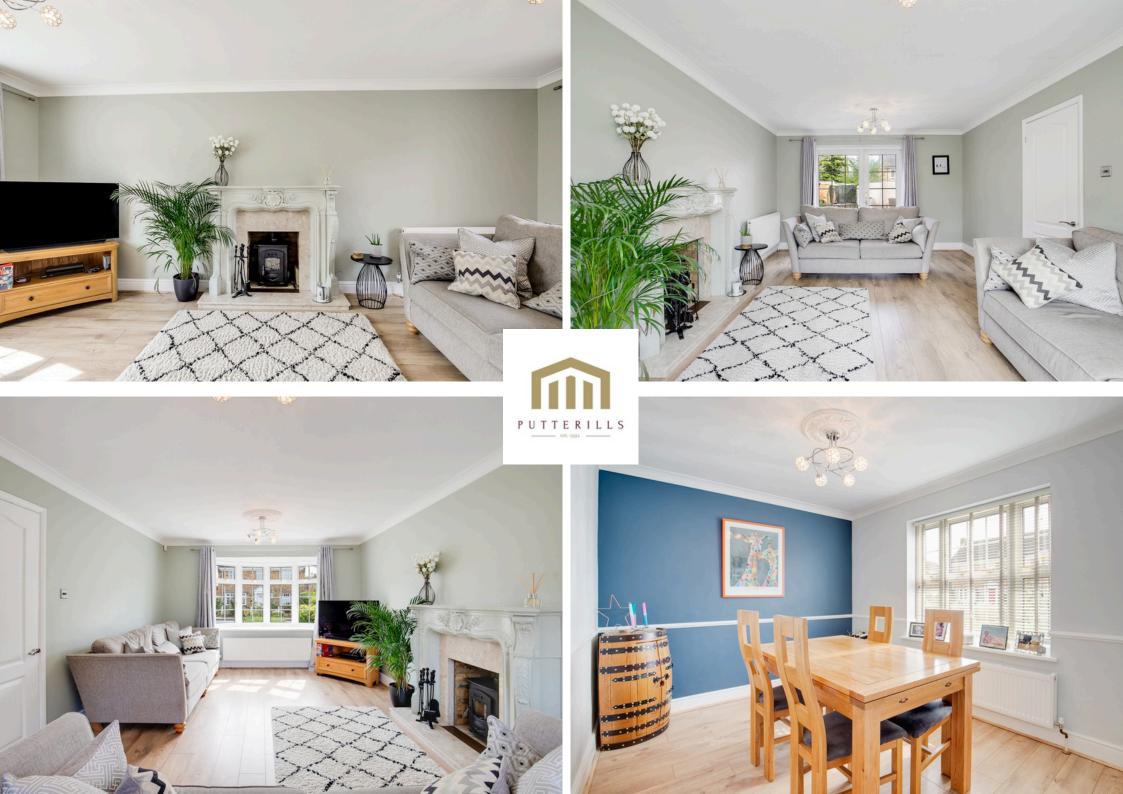

Ν

Ð

Reception Room

5.90 x 3.65 19'4 x 12'0

Ground Floor

Gym

3.74 x 2.88 12'3 x 9'5

Garage