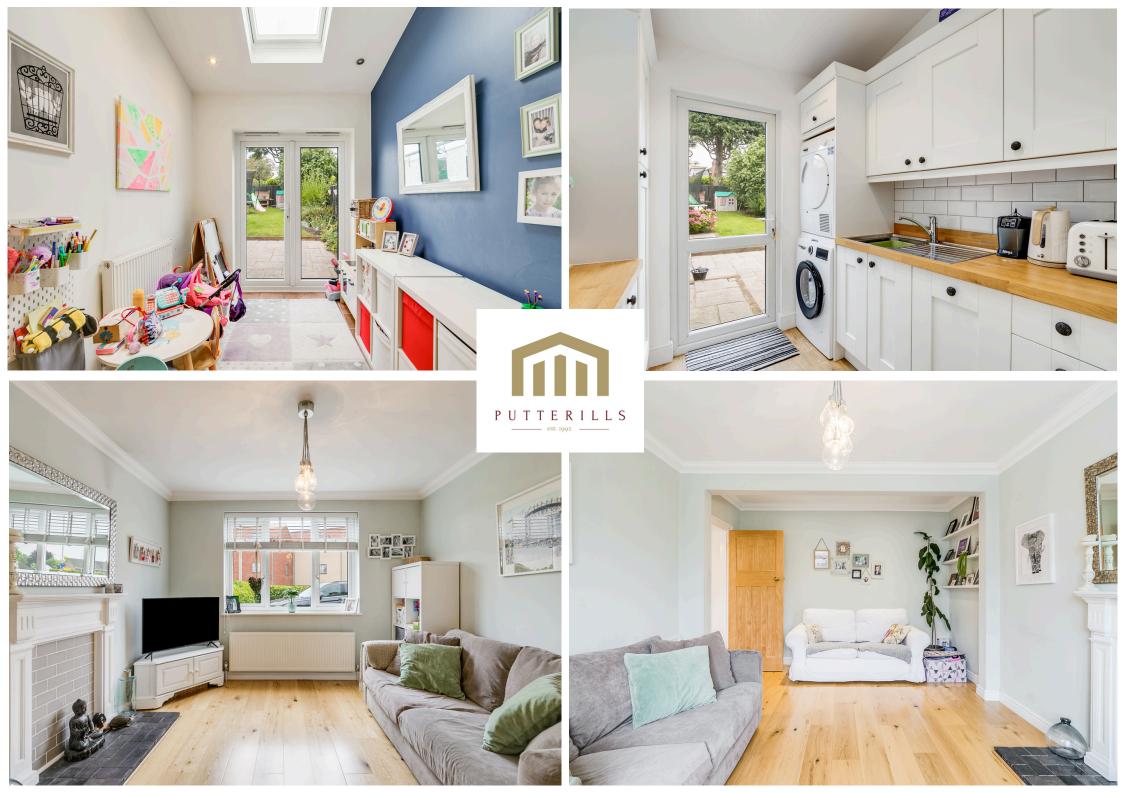

## **PROPERTY SUMMARY**

Welcome to this desirable home in Hitchin's Upper Tilehouse Street! This spacious and well-presented property offers four double bedrooms, two bathrooms, and two reception rooms, offering ample space for a growing family. As you enter this delightful home, you will be greeted by a bright and welcoming hallway, setting the perfect tone for the rest of the house. The ground floor boasts two spacious reception rooms, providing flexibility for various family activities. The living room, with its generous proportions, is an ideal space for relaxation and entertainment, while the second reception room can be utilised as a study, playroom, or formal dining room, offering versatility to suit your lifestyle. The heart of any family home is undoubtedly the kitchen, and this property does not disappoint. The well-equipped kitchen provides everything culinary enthusiasts need, including ample storage space, modern appliances, and a convenient breakfast bar. The adjacent dining area offers a cosy space for family meals, with views overlooking the beautifully landscaped rear garden. Upstairs, the property continues to impress, with four spacious double bedrooms providing comfortable and private retreats for all family members. The primary bedroom features built-in wardrobes and an en-suite bathroom, while the remaining bedrooms share a well-appointed family bathroom. With plenty of room for everyone. Situated in the catchment area of Samuel Lucas School, renowned for its academic excellence. Additionally, the location provides easy access to local amenities, including shops, restaurants, and leisure facilities, all within walking distance.