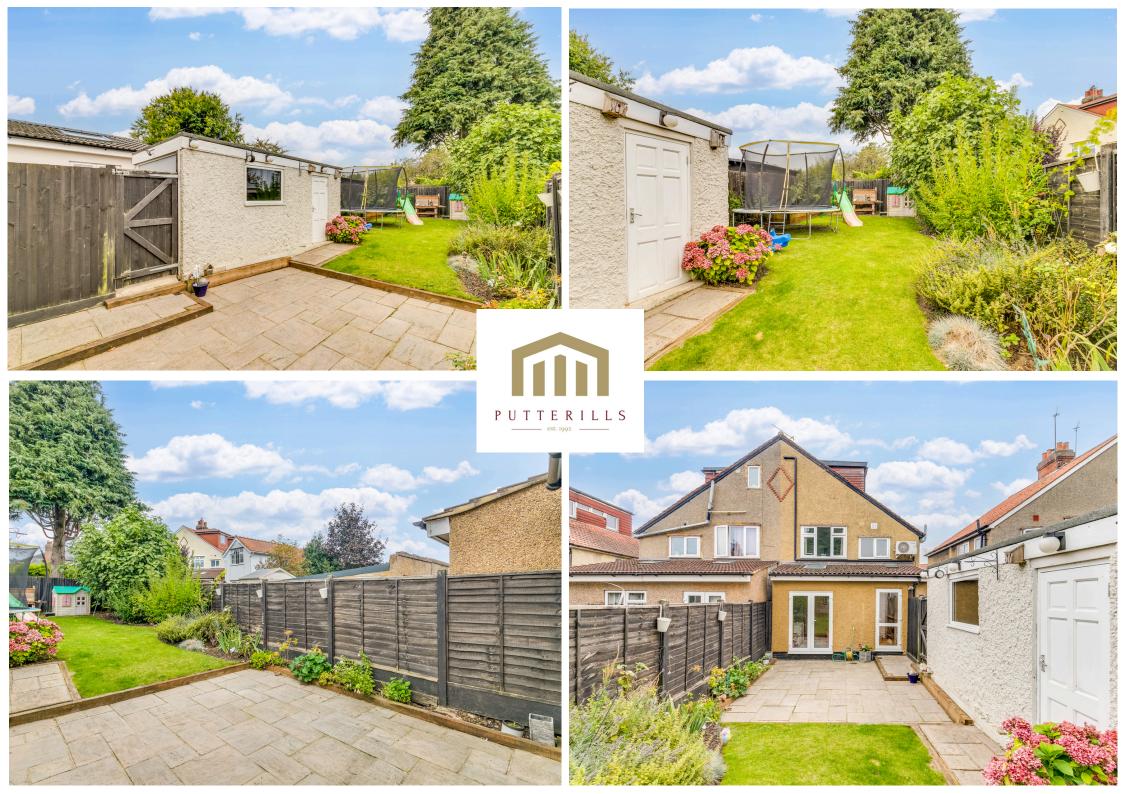

## **PROPERTY SUMMARY**

Welcome to this desirable home in Hitchin's Upper Tilehouse Street! This spacious and well-presented property offers four double bedrooms, two bathrooms, and two reception rooms, offering ample space for a growing family. As you enter this delightful home, you will be greeted by a bright and welcoming hallway, setting the perfect tone for the rest of the house. The ground floor boasts two spacious reception rooms, providing flexibility for various family activities. The living room, with its generous proportions, is an ideal space for relaxation and entertainment, while the second reception room can be utilised as a study, playroom, or formal dining room, offering versatility to suit your lifestyle. The heart of any family home is undoubtedly the kitchen, and this property does not disappoint. The well-equipped kitchen provides everything culinary enthusiasts need, including ample storage space, modern appliances, and a convenient breakfast bar. The adjacent dining area offers a cosy space for family meals, with views overlooking the beautifully landscaped rear garden. Upstairs, the property continues to impress, with four spacious double bedrooms providing comfortable and private retreats for all family members. The primary bedroom features built-in wardrobes and an en-suite bathroom, while the remaining bedrooms share a well-appointed family bathroom. With plenty of room for everyone. Situated in the catchment area of Samuel Lucas School, renowned for its academic excellence. Additionally, the location provides easy access to local amenities, including shops, restaurants, and leisure facilities, all within walking distance.