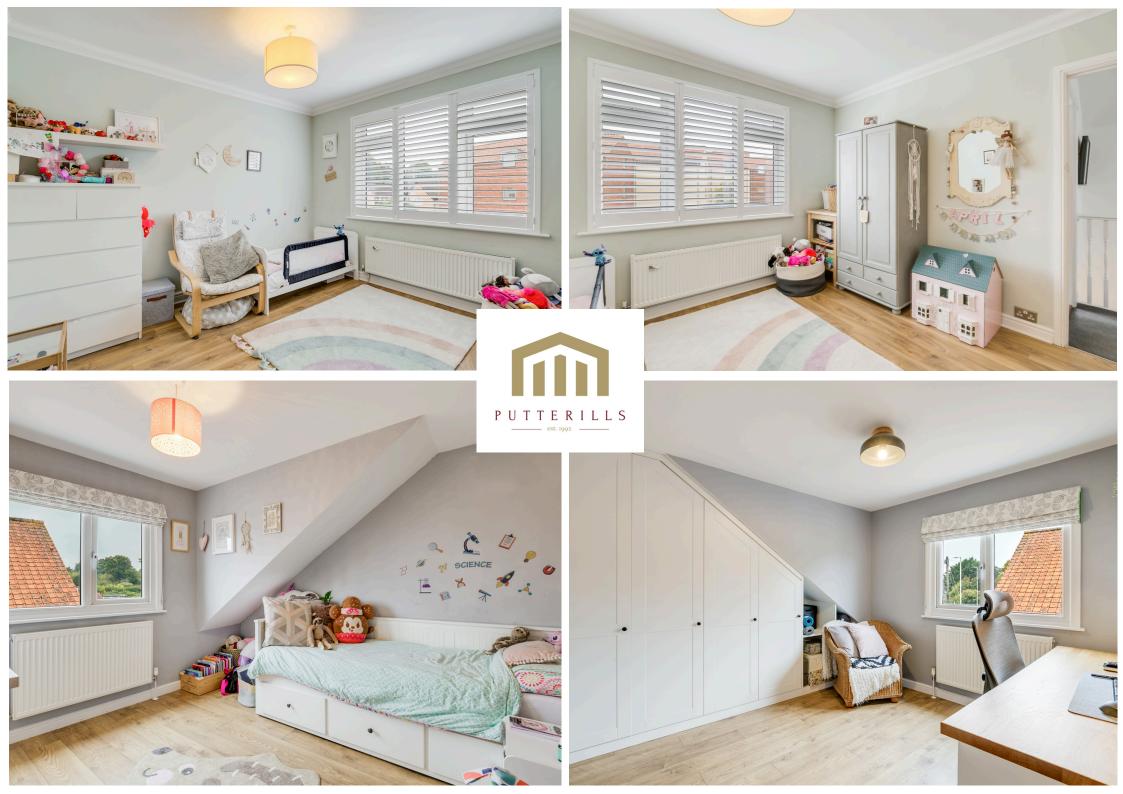

## **PROPERTY SUMMARY**

Welcome to this desirable home in Hitchin's Upper Tilehouse Street! This spacious and well-presented property offers four double bedrooms, two bathrooms, and two reception rooms, offering ample space for a growing family. As you enter this delightful home, you will be greeted by a bright and welcoming hallway, setting the perfect tone for the rest of the house. The ground floor boasts two spacious reception rooms, providing flexibility for various family activities. The living room, with its generous proportions, is an ideal space for relaxation and entertainment, while the second reception room can be utilised as a study, playroom, or formal dining room, offering versatility to suit your lifestyle. The heart of any family home is undoubtedly the kitchen, and this property does not disappoint. The well-equipped kitchen provides everything culinary enthusiasts need, including ample storage space, modern appliances, and a convenient breakfast bar. The adjacent dining area offers a cosy space for family meals, with views overlooking the beautifully landscaped rear garden. Upstairs, the property continues to impress, with four spacious double bedrooms providing comfortable and private retreats for all family members. The primary bedroom features built-in wardrobes and an en-suite bathroom, while the remaining bedrooms share a well-appointed family bathroom. With plenty of room for everyone. Situated in the catchment area of Samuel Lucas School, renowned for its academic excellence. Additionally, the location provides easy access to local amenities, including shops, restaurants, and leisure facilities, all within walking distance.