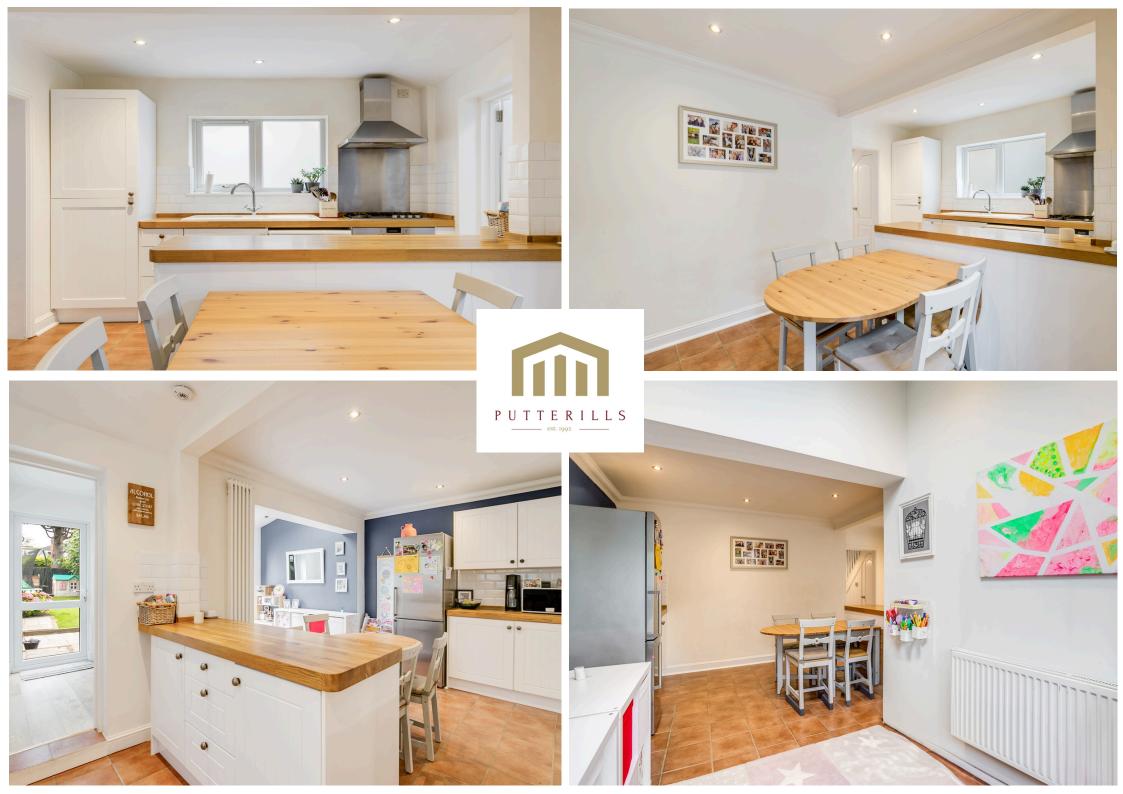

## **PROPERTY SUMMARY**

Welcome to this desirable home in Hitchin's Upper Tilehouse Street! This spacious and well-presented property offers four double bedrooms, two bathrooms, and two reception rooms, offering ample space for a growing family. As you enter this delightful home, you will be greeted by a bright and welcoming hallway, setting the perfect tone for the rest of the house. The ground floor boasts two spacious reception rooms, providing flexibility for various family activities. The living room, with its generous proportions, is an ideal space for relaxation and entertainment, while the second reception room can be utilised as a study, playroom, or formal dining room, offering versatility to suit your lifestyle. The heart of any family home is undoubtedly the kitchen, and this property does not disappoint. The well-equipped kitchen provides everything culinary enthusiasts need, including ample storage space, modern appliances, and a convenient breakfast bar. The adjacent dining area offers a cosy space for family meals, with views overlooking the beautifully landscaped rear garden. Upstairs, the property continues to impress, with four spacious double bedrooms providing comfortable and private retreats for all family members. The primary bedroom features built-in wardrobes and an en-suite bathroom, while the remaining bedrooms share a well-appointed family bathroom. With plenty of room for everyone. Situated in the catchment area of Samuel Lucas School, renowned for its academic excellence. Additionally, the location provides easy access to local amenities, including shops, restaurants, and leisure facilities, all within walking distance.