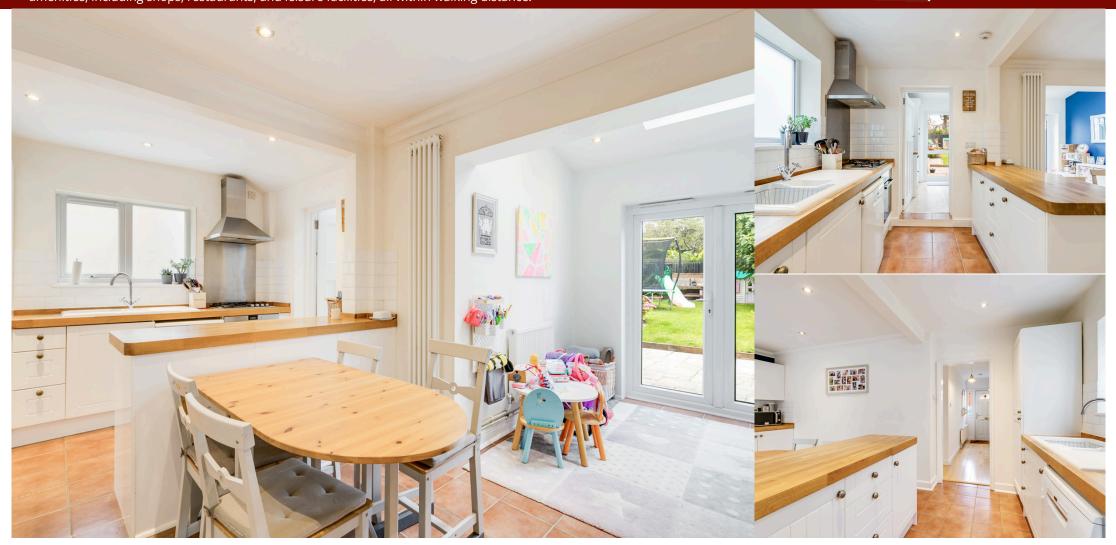

## **PROPERTY SUMMARY**

Welcome to this desirable home in Hitchin's Upper Tilehouse Street! This spacious and well-presented property offers four double bedrooms, two bathrooms, and two reception rooms, offering ample space for a growing family. As you enter this delightful home, you will be greeted by a bright and welcoming hallway, setting the perfect tone for the rest of the house. The ground floor boasts two spacious reception rooms, providing flexibility for various family activities. The living room, with its generous proportions, is an ideal space for relaxation and entertainment, while the second reception room can be utilised as a study, playroom, or formal dining room, offering versatility to suit your lifestyle. The heart of any family home is undoubtedly the kitchen, and this property does not disappoint. The well-equipped kitchen provides everything culinary enthusiasts need, including ample storage space, modern appliances, and a convenient breakfast bar. The adjacent dining area offers a cosy space for family meals, with views overlooking the beautifully landscaped rear garden. Upstairs, the property continues to impress, with four spacious double bedrooms providing comfortable and private retreats for all family members. The primary bedroom features built-in wardrobes and an en-suite bathroom, while the remaining bedrooms share a well-appointed family bathroom. With plenty of room for everyone. Situated in the catchment area of Samuel Lucas School, renowned for its academic excellence. Additionally, the location provides easy access to local amenities, including shops, restaurants, and leisure facilities, all within walking distance.