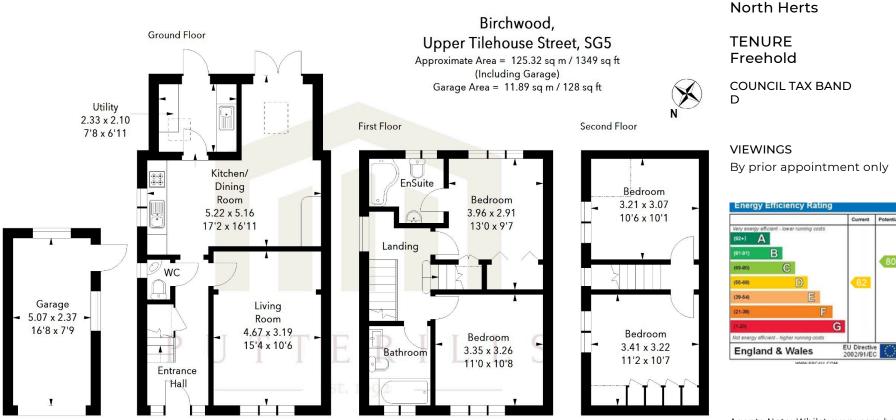

## **PROPERTY SUMMARY**

Welcome to this desirable home in Hitchin's Upper Tilehouse Street! This spacious and well-presented property offers four double bedrooms, two bathrooms, and two reception rooms, offering ample space for a growing family. As you enter this delightful home, you will be greeted by a bright and welcoming hallway, setting the perfect tone for the rest of the house. The ground floor boasts two spacious reception rooms, providing flexibility for various family activities. The living room, with its generous proportions, is an ideal space for relaxation and entertainment, while the second reception room can be utilised as a study, playroom, or formal dining room, offering versatility to suit your lifestyle. The heart of any family home is undoubtedly the kitchen, and this property does not disappoint. The well-equipped kitchen provides everything culinary enthusiasts need, including ample storage space, modern appliances, and a convenient breakfast bar. The adjacent dining area offers a cosy space for family meals, with views overlooking the beautifully landscaped rear garden. Upstairs, the property continues to impress, with four spacious double bedrooms providing comfortable and private retreats for all family members. The primary bedroom features built-in wardrobes and an en-suite bathroom, while the remaining bedrooms share a well-appointed family bathroom. With plenty of room for everyone. Situated in the catchment area of Samuel Lucas School, renowned for its academic excellence. Additionally, the location provides easy access to local amenities, including shops, restaurants, and leisure facilities, all within walking distance.

(Not shown in actual location / orientation)

Illustration For Identification Purposes Only. All measurements and areas are approximate, not to scale. © Orange Tree Photography Agents Note: Whilst every care has been taken to prepare these particulars, they are for guidance purposes only. All measurements are approximate and are for general guidance purposes only and whilst every care has been taken to ensure their accuracy, they should not be relied upon and potential buyers/tenants are advised to recheck the measurements