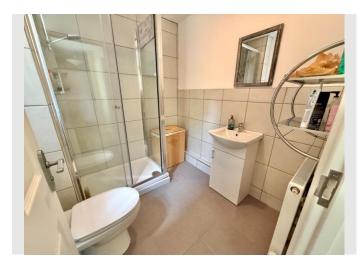

#### Feature 2

En-suite & Fitted Wardrobes To The Master Bedroom

The master bedroom is a particular highlight, complete with fitted wardrobes and an en-suite shower room for added privacy and comfort. The two additional bedrooms are well-proportioned and can accommodate family members, guests, or even serve as a home office or hobby room. The replaced family shower room adds to the propertys modern appeal and functionality.