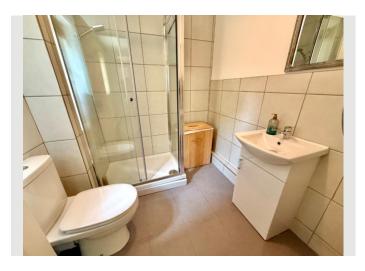

#### Feature 2

En-suite & Fitted Wardrobes To The Master Bedroom

The master bedroom is a particular highlight, complete with fitted wardrobes and an en-suite shower room for added privacy and comfort. The two additional bedrooms are well-proportioned and can accommodate family members, guests, or even serve as a home office or hobby room. The replaced family shower room adds to the propertys modern appeal and functionality.