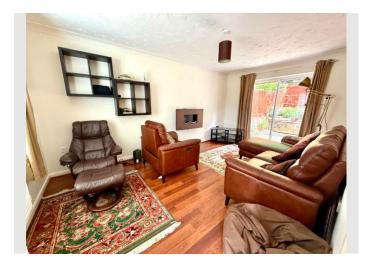

#### Feature 3

**Dual Aspect Lounge** 

This well presented property has been thoughtfully designed to cater to modern living. The dual-aspect lounge provides plenty of natural light and offers a welcoming and versatile space to relax or entertain guests. The property also benefits from a kitchen/dining area that provide ample room for family meals, with the added convenience of a utility area and ground floor cloakroom.