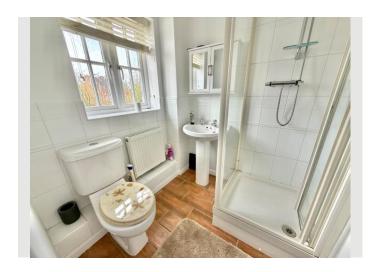

#### Feature 5

Replaced Family Shower Room

The master bedroom is a particular highlight, complete with fitted wardrobes and an en-suite shower room for added privacy and comfort. The two additional bedrooms are well-proportioned and can accommodate family members, guests, or even serve as a home office or hobby room. The replaced family shower room adds to the propertys modern appeal and functionality.