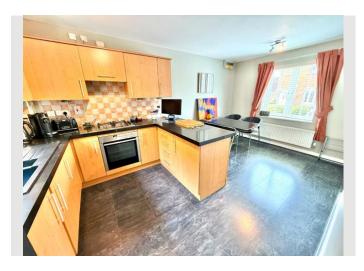

#### Feature 4

Kitchen/dining Room & A Utility Area

This well presented property has been thoughtfully designed to cater to modern living. The dual-aspect lounge provides plenty of natural light and offers a welcoming and versatile space to relax or entertain guests. The property also benefits from a kitchen/dining area that provide ample room for family meals, with the added convenience of a utility area and ground floor cloakroom.