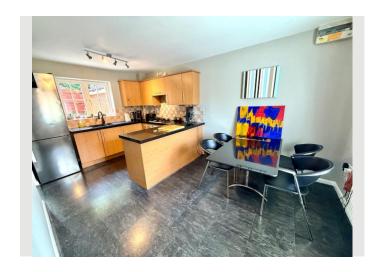

#### Feature 4

Kitchen/dining Room & A Utility Area

This well presented property has been thoughtfully designed to cater to modern living. The dual-aspect lounge provides plenty of natural light and offers a welcoming and versatile space to relax or entertain guests. The property also benefits from a kitchen/dining area that provide ample room for family meals, with the added convenience of a utility area and ground floor cloakroom.