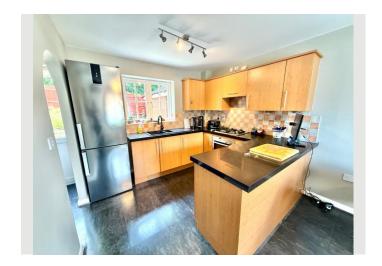

#### Feature 4

Kitchen/dining Room & A Utility Area

This well presented property has been thoughtfully designed to cater to modern living. The dual-aspect lounge provides plenty of natural light and offers a welcoming and versatile space to relax or entertain guests. The property also benefits from a kitchen/dining area that provide ample room for family meals, with the added convenience of a utility area and ground floor cloakroom.