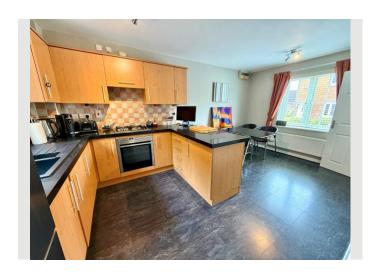

#### Feature 4

Kitchen/dining Room & A Utility Area

This well presented property has been thoughtfully designed to cater to modern living. The dual-aspect lounge provides plenty of natural light and offers a welcoming and versatile space to relax or entertain guests. The property also benefits from a kitchen/dining area that provide ample room for family meals, with the added convenience of a utility area and ground floor cloakroom.