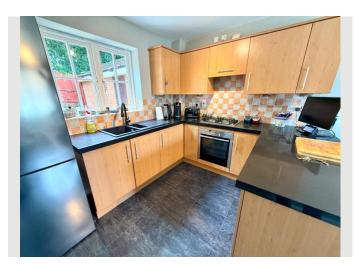

#### Feature 4

Kitchen/dining Room & A Utility Area

This well presented property has been thoughtfully designed to cater to modern living. The dual-aspect lounge provides plenty of natural light and offers a welcoming and versatile space to relax or entertain guests. The property also benefits from a kitchen/dining area that provide ample room for family meals, with the added convenience of a utility area and ground floor cloakroom.