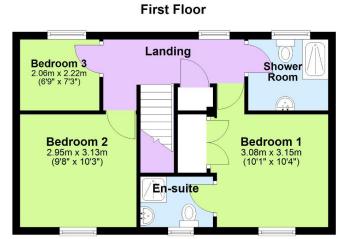

The master bedroom is a particular highlight, complete with fitted wardrobes and an en-suite shower room for added privacy and comfort. The two additional bedrooms are well-proportioned and can accommodate family members, guests, or even serve as a home office or hobby room. The replaced family shower room adds to the propertys modern appeal and functionality.

Tenure - Freehold Council Band - C EPC Band - TBC

The property's room measurements are as follows:

Lounge 5.05m (16'7") x 3.14m (10'4")

Kitchen/Dining Room 5.05m (16'7") x 3.00m (9'10")

First Floor

Bedroom 1 3.15m (10'4") x 3.08m (10'1")

Bedroom 2 3.13m (10'3") x 2.95m (9'8")

Bedroom 3

19, Snowshill Close, Daventry, Northamptonshire, NN11 8AA

2.22m (7'3") x 2.06m (6'9")