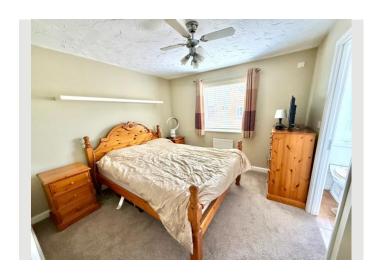

#### Feature 2

En-suite & Fitted Wardrobes To The Master Bedroom

The master bedroom is a particular highlight, complete with fitted wardrobes and an en-suite shower room for added privacy and comfort. The two additional bedrooms are well-proportioned and can accommodate family members, guests, or even serve as a home office or hobby room. The replaced family shower room adds to the propertys modern appeal and functionality.

Tenure - Freehold Council Band - C EPC Band - TBC

The property's room measurements are as follows:

Lounge 5.05m (16'7") x 3.14m (10'4")

Kitchen/Dining Room 5.05m (16'7") x 3.00m (9'10")

First Floor

Bedroom 1 3.15m (10'4") x 3.08m (10'1")