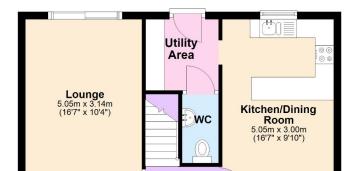

### **Property Floor Plans**

19, Snowshill Close, Daventry, Northamptonshire, NN11 8AA

Entrance Hall

**Ground Floor** 

This well presented property has been thoughtfully designed to cater to modern living. The dual-aspect lounge provides plenty of natural light and offers a welcoming and versatile space to relax or entertain guests. The property also benefits from a kitchen/dining area that provide ample room for family meals, with the added convenience of a utility area and ground floor cloakroom.

Tenure - Freehold Council Band - C EPC Band - TBC

The property's room measurements are as follows:

Lounge 5.05m (16'7") x 3.14m (10'4")

Kitchen/Dining Room 5.05m (16'7") x 3.00m (9'10")

First Floor

Bedroom 1 3.15m (10'4") x 3.08m (10'1")