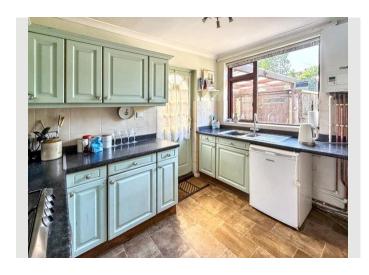

The compact fitted kitchen comes with space for appliances, ensuring functionality and convenience, it also offers access onto the large partly covered rear patio area and the rear garden.

Further benefits include UPVC double glazing and gas fired central heating system to radiators.