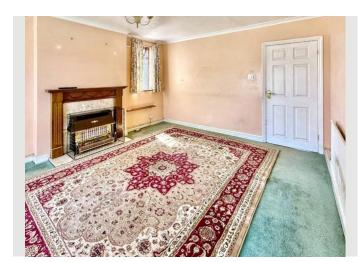

The accommodation which it would be fair to say needs some redecoration consists of a porch leading into a extended bright and spacious lounge/dining area. The lounge has a feature fireplace and a great view of Priory Close from the front window.

A inner hallway leads you to a shower room and bedroom one which overlooks the front garden, bedroom two which is currently utilised as a dining area, also offers access in to a nice-sized conservatory which overlooks a mature and private rear garden.