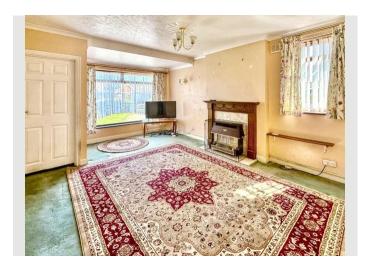

The accommodation which it would be fair to say needs some redecoration consists of a porch leading into a extended bright and spacious lounge/dining area. The lounge has a feature fireplace and a great view of Priory Close from the front window.

A inner hallway leads you to a shower room and bedroom one which overlooks the front garden, bedroom two which is currently utilised as a dining area, also offers access in to a nice-sized conservatory which overlooks a mature and private rear garden.