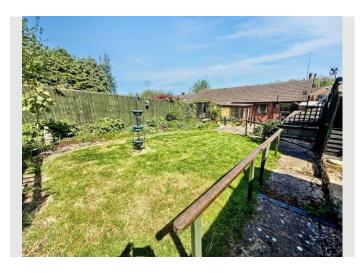

To the rear, a substantial garden which is landscaped and well maintained with a large patio area, a few steps up to a raised lawn and a number of steps to further gravelled seating area which overlooks the whole garden, there is also a paved footpath which leads you to ta hard standing and two wooden sheds.

To the right side of the bungalow you will find a wooden gate giving access to a secure off-road parking area forward of the larger than average single garage with electric and lighting.

Boasting ample off-road parking for several vehicles, this property also includes a substantial and mature sunny rear garden, ideal for outdoor activities, gardening, or simply basking in the sun. The large front garden and driveway further enhance the appeal of this home.