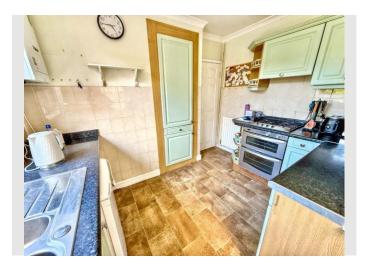

The compact fitted kitchen comes with space for appliances, ensuring functionality and convenience, it also offers access onto the large partly covered rear patio area and the rear garden.

Further benefits include UPVC double glazing and gas fired central heating system to radiators.