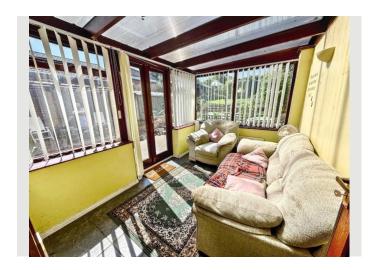

A inner hallway leads you to a shower room and bedroom one which overlooks the front garden, bedroom two which is currently utilised as a dining area, also offers access in to a nice-sized conservatory which overlooks a mature and private rear garden.