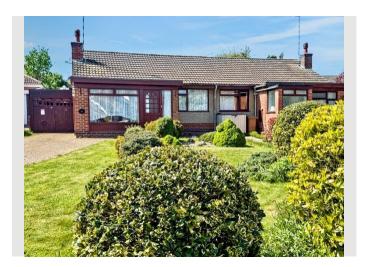

#### Two Bedroom Semi-Detached Bungalow For Sale In Daventry.

Two Bedroom Semi-Detached Bungalow For Sale In Daventry.

This two bedroom semi-detached bungalow in Daventry situated in a very quiet cul de sac and benefits from great-sized front & rear gardens, a single garage, ample off road parking and no upper chain.

### **Property Description**

14, Priory Close, Daventry, Northamptonshire, NN11 4EH

driveway, offering ample off-road parking for a number of vehicles, this mature front garden is mainly lawn and fairly low maintenance.

To the right side of the bungalow you will find a wooden gate giving access to a secure off-road parking area forward of the larger than average single garage with electric and lighting.

Boasting ample off-road parking for several vehicles, this property also includes a substantial and mature sunny rear garden, ideal for outdoor activities, gardening, or simply basking in the sun. The large front garden and driveway further enhance the appeal of this home.