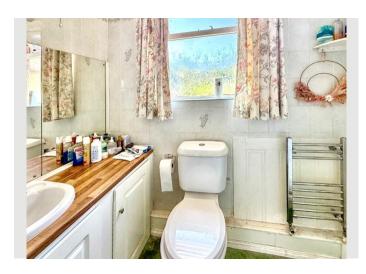

A inner hallway leads you to a shower room and bedroom one which overlooks the front garden, bedroom two which is currently utilised as a dining area, also offers access in to a nice-sized conservatory which overlooks a mature and private rear garden.