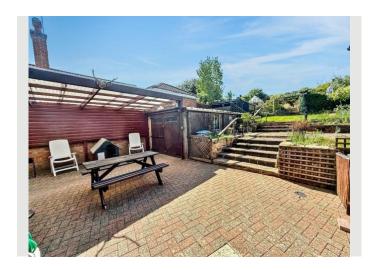

To the rear, a substantial garden which is landscaped and well maintained with a large patio area, a few steps up to a raised lawn and a number of steps to further gravelled seating area which overlooks the whole garden, there is also a paved footpath which leads you to ta hard standing and two wooden sheds.

To the right side of the bungalow you will find a wooden gate giving access to a secure off-road parking area forward of the larger than average single garage with electric and lighting.

Boasting ample off-road parking for several vehicles, this property also includes a substantial and mature sunny rear garden, ideal for outdoor activities, gardening, or simply basking in the sun. The large front garden and driveway further enhance the appeal of this home.