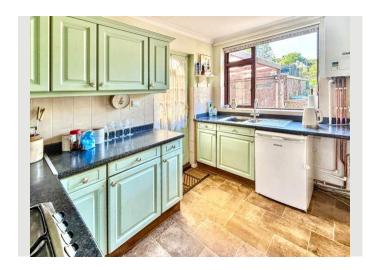

The compact fitted kitchen comes with space for appliances, ensuring functionality and convenience, it also offers access onto the large partly covered rear patio area and the rear garden.

Further benefits include UPVC double glazing and gas fired central heating system to radiators.