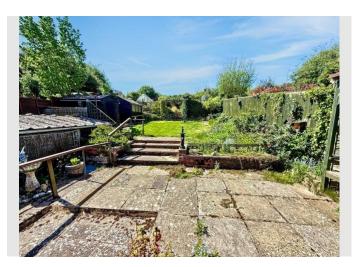

To the rear, a substantial garden which is landscaped and well maintained with a large patio area, a few steps up to a raised lawn and a number of steps to further gravelled seating area which overlooks the whole garden, there is also a paved footpath which leads you to ta hard standing and two wooden sheds.