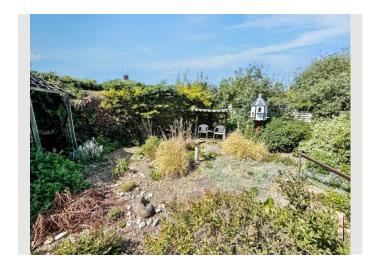

To the rear, a substantial garden which is landscaped and well maintained with a large patio area, a few steps up to a raised lawn and a number of steps to further gravelled seating area which overlooks the whole garden, there is also a paved footpath which leads you to ta hard standing and two wooden sheds.

At the front you will find a mature, well planted garden, along with a large block-paved

**Creation Date** 

01/05/2025