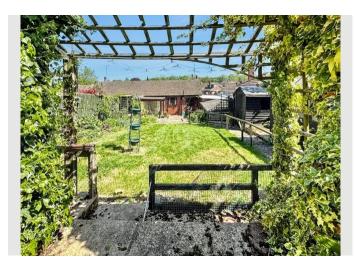

To the rear, a substantial garden which is landscaped and well maintained with a large patio area, a few steps up to a raised lawn and a number of steps to further gravelled seating area which overlooks the whole garden, there is also a paved footpath which leads you to ta hard standing and two wooden sheds.

At the front you will find a mature, well planted garden, along with a large block-paved

**Creation Date** 

01/05/2025