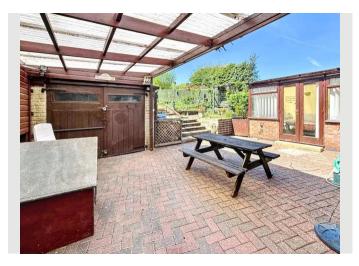

The compact fitted kitchen comes with space for appliances, ensuring functionality and convenience, it also offers access onto the large partly covered rear patio area and the rear garden.

Further benefits include UPVC double glazing and gas fired central heating system to radiators.

To the right side of the bungalow you will find a wooden gate giving access to a secure off-road parking area forward of the larger than average single garage with electric and lighting.

Boasting ample off-road parking for several vehicles, this property also includes a substantial and mature sunny rear garden, ideal for outdoor activities, gardening, or simply basking in the sun. The large front garden and driveway further enhance the appeal of this home.