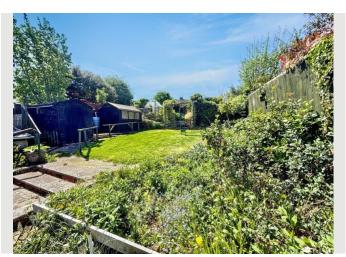

To the rear, a substantial garden which is landscaped and well maintained with a large patio area, a few steps up to a raised lawn and a number of steps to further gravelled seating area which overlooks the whole garden, there is also a paved footpath which leads you to ta hard standing and two wooden sheds.