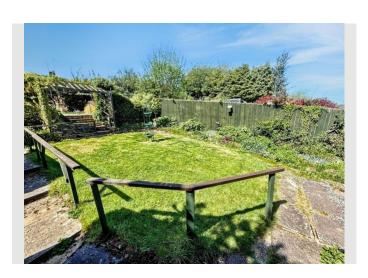

To the rear, a substantial garden which is landscaped and well maintained with a large patio area, a few steps up to a raised lawn and a number of steps to further gravelled seating area which overlooks the whole garden, there is also a paved footpath which leads you to ta hard standing and two wooden sheds.

At the front you will find a mature, well planted garden, along with a large block-paved

**Creation Date** 

01/05/2025