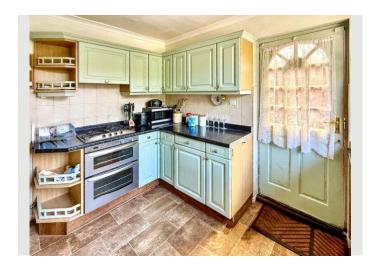

The compact fitted kitchen comes with space for appliances, ensuring functionality and convenience, it also offers access onto the large partly covered rear patio area and the rear garden.

Further benefits include UPVC double glazing and gas fired central heating system to radiators.