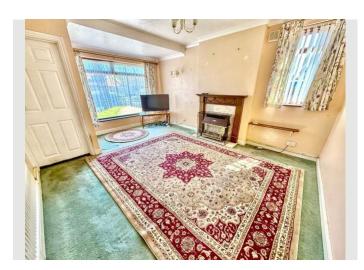

The accommodation which it would be fair to say needs some redecoration consists of a porch leading into a extended bright and spacious lounge/dining area. The lounge has a feature fireplace and a great view of Priory Close from the front window.