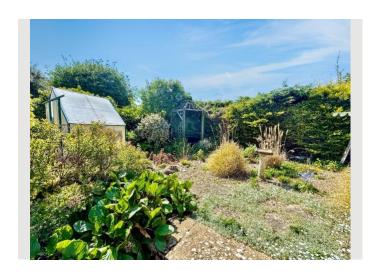

To the rear, a substantial garden which is landscaped and well maintained with a large patio area, a few steps up to a raised lawn and a number of steps to further gravelled seating area which overlooks the whole garden, there is also a paved footpath which leads you to ta hard standing and two wooden sheds.

At the front you will find a mature, well planted garden, along with a large block-paved

**Creation Date** 

01/05/2025