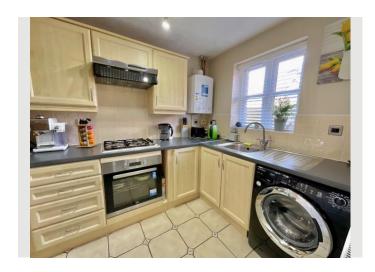

To the ground floor is a good sized lounge / diner, kitchen and cloak room, on the first floor you have two double bedrooms, and the family bathroom.

Other benefits of the property are gas central heating, UPVC double-glazed windows throughout, a secure sunny rear garden, off-road parking, and not forgetting the great location, with the Lang Farm Northern Valley Park just down the road.

Tenure- Freehold EPC- C Council Tax- B

The Room Measurements for this property are as follows:

Ground Floor:

Kitchen 2.91m (9'7") x 2.11m (6'11")

Lounge/Diner 4.25m (13'11") 3.96m (13') max

Creation Date **02/05/2025** 