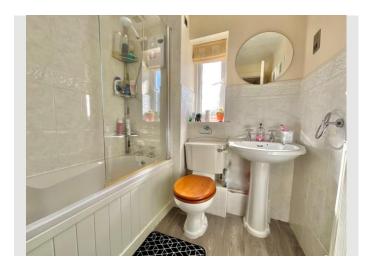

The property has been well maintained and offers two double bedrooms with en-suite to bedroom one, lounge / diner, downstairs cloakroom and off-road parking.

Everything inside the property has been looked after and maintained, including a replaced boiler.

#### **Property Description**

6 The Stook, Daventry, Northamptonshire, NN11 OSB

First Floor:

Bedroom One 3.43m (11'3") x 3.28m (10'9") max

En-suite 1.93m (6'4") x 1.54m (5'1")

Bedroom Two 3.41m (11'2") x 2.28m (7'6")