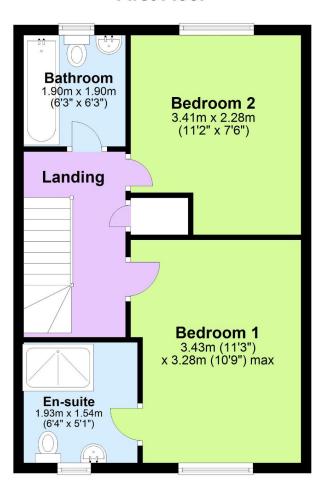

#### **First Floor**

#### **Property Description**

6 The Stook, Daventry, Northamptonshire, NN11 OSB

First Floor:

Bedroom One 3.43m (11'3") x 3.28m (10'9") max

En-suite 1.93m (6'4") x 1.54m (5'1")

Bedroom Two 3.41m (11'2") x 2.28m (7'6")

Bathroom 1.90m (6'3") x 1.90m (6'3")