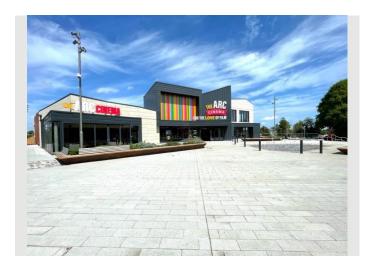

Daventry Town Centre which is only 5 minutes away by car or a 20 minute walk, benefits from many facilities and amenities including the Leisure Centre, various bars and restaurants, supermarkets, small boutiques, and local shops along with the twice-weekly market along the High Street, and not forgetting the newly opened multi-screen cinema.