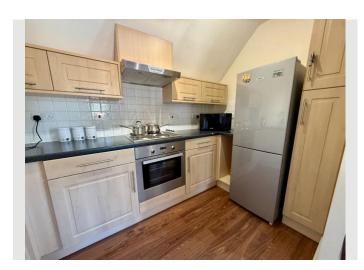

This area is open plan into a good-sized fitted kitchen with plenty of worktop space, ample storage in the form of both upper and lower cabinets, and room for your white goods. The open plan design of this area allows for easy conversation while entertaining guests or enjoying family time.

#### Feature 5

Fitted Kitchen With Space For White Goods