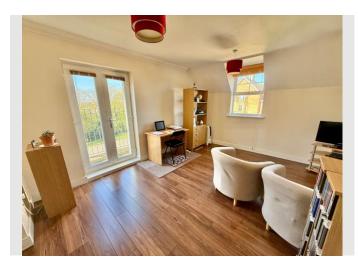

The accommodation consists of an entrance hallway with doors leading to the lounge/dining/living area which boasts large windows allowing plenty of natural sunlight. The property's neutral dcor creates a welcoming ambience that complements any personal style, allowing you to effortlessly make this space your own.