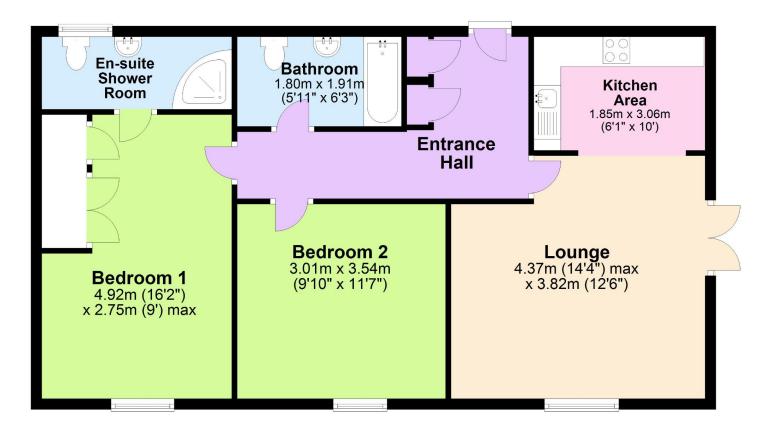

### **Property Floor Plans**

16, Morning Star Road, Daventry, West Northamptonshire, NN11 9AA

### **Ground Floor**

The room measurements for this property are as follows:

Lounge 4.37m (14'4") max x 3.82m (12'6")

Kitchen Area 3.06m (10') x 1.85m (6'1")

Bathroom 1.91m (6'3") x 1.80m (5'11")

Bedroom 1 4.92m (16'2") x 2.75m (9') max

Bedroom 2 3.54m (11'7") x 3.01m (9'10")