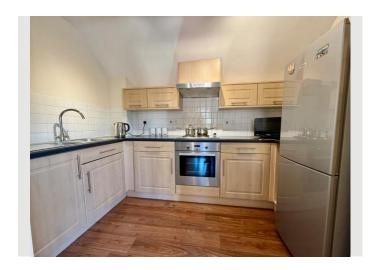

This area is open plan into a good-sized fitted kitchen with plenty of worktop space, ample storage in the form of both upper and lower cabinets, and room for your white goods. The open plan design of this area allows for easy conversation while entertaining guests or enjoying family time.