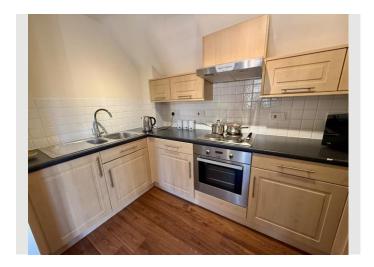

This area is open plan into a good-sized fitted kitchen with plenty of worktop space, ample storage in the form of both upper and lower cabinets, and room for your white goods. The open plan design of this area allows for easy conversation while entertaining guests or enjoying family time.

#### Feature 5

Fitted Kitchen With Space For White Goods