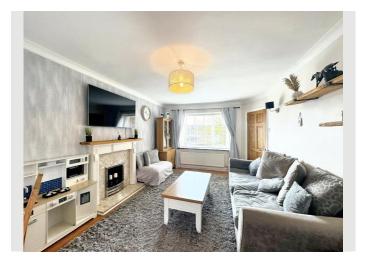

The main lounge is a warm and comfortable space, complete with a fireplace, dual aspect windows and sliding doors that flow through into a light-filled conservatory the perfect spot for morning coffee or keeping an eye on little ones in the garden.