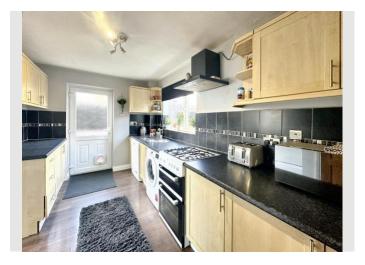

To the front of the property youll find a second reception room, currently used as a cosy snug, but equally ideal as a home office or playroom.

The kitchen sits just off the dining area, and has everything you need plenty of cupboard space, room for all your appliances, and a handy back door out to the garden.

KITCHEN: 4.12m x 2.53m (13 6 x 8 3)

CONSERVATORY: 3.67m x 1.83m (12 x 6)

BEDROOM 1: 3.49m x 3.22m (106 x 11 5)

BEDROOM 2: 3.28m x 3.20m (10 9 x 10 5)

BEDROOM 3: 2.81m x 2.58m (9 2 x 8 5)

BATHROOM: 2.24m x 2.01m (7 4 x 6 7)