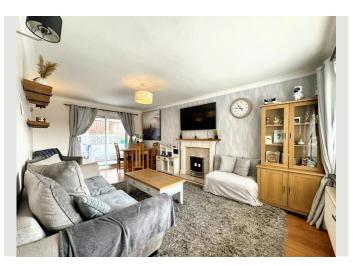

The main lounge is a warm and comfortable space, complete with a fireplace, dual aspect windows and sliding doors that flow through into a light-filled conservatory the perfect spot for morning coffee or keeping an eye on little ones in the garden.

Tenure Freehold Council Tax Band C EPC D

The Room Measurements are:

LOUNGE: 5.57m x 3.36m (18 3 x 11)

DINING ROOM: 3.15m x 2.90m (10 4 x 9 6)

18, Lancers Way, Weedon, Northampton, Northamptonshire, NN7 4PH