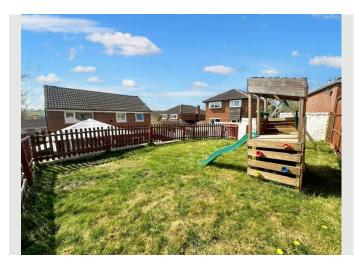

The front bedrooms enjoy a lovely outlook, with views stretching right across the surrounding countryside.

Outside, the rear garden is a brilliant space for entertaining and relaxing. Its laid out over three tiers, with a mix of lawn and decked areas and a lovely play area that children will love.

The garden is fully enclosed, so its safe and secure for both kids and pets.

Further benefits include gas central heating, uPVC double glazing throughout, a single garage, and of course NO ONWARD CHAIN.