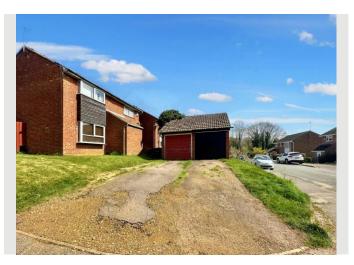

Set back from the road with a generous front garden and driveway parking, youll immediately notice how private and elevated the position is.

And once inside, it only gets better.

The welcoming entrance hall gives a lovely sense of space, with stairs leading up and doors into two separate reception rooms.

The garden is fully enclosed, so its safe and secure for both kids and pets.

Further benefits include gas central heating, uPVC double glazing throughout, a single garage, and of course NO ONWARD CHAIN.