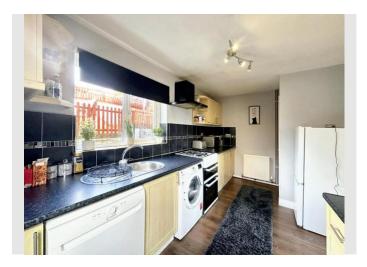

To the front of the property youll find a second reception room, currently used as a cosy snug, but equally ideal as a home office or playroom.

The kitchen sits just off the dining area, and has everything you need plenty of cupboard space, room for all your appliances, and a handy back door out to the garden.

KITCHEN: 4.12m x 2.53m (13 6 x 8 3)

CONSERVATORY: 3.67m x 1.83m (12 x 6)

BEDROOM 1: 3.49m x 3.22m (106 x 11 5)

BEDROOM 2: 3.28m x 3.20m (10 9 x 10 5)

BEDROOM 3: 2.81m x 2.58m (9 2 x 8 5)

BATHROOM: 2.24m x 2.01m (7 4 x 6 7)