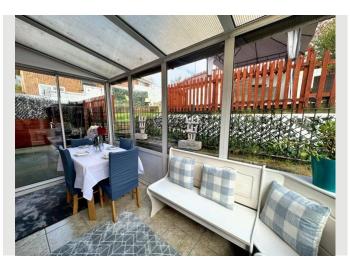

The main lounge is a warm and comfortable space, complete with a fireplace, dual aspect windows and sliding doors that flow through into a light-filled conservatory the perfect spot for morning coffee or keeping an eye on little ones in the garden.

The front bedrooms enjoy a lovely outlook, with views stretching right across the surrounding countryside.

Outside, the rear garden is a brilliant space for entertaining and relaxing. Its laid out over three tiers, with a mix of lawn and decked areas and a lovely play area that children will love.

The garden is fully enclosed, so its safe and secure for both kids and pets.

Further benefits include gas central heating, uPVC double glazing throughout, a single garage, and of course NO ONWARD CHAIN.