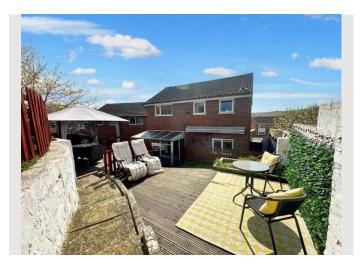

The front bedrooms enjoy a lovely outlook, with views stretching right across the surrounding countryside.

Outside, the rear garden is a brilliant space for entertaining and relaxing. Its laid out over three tiers, with a mix of lawn and decked areas and a lovely play area that children will love.

The garden is fully enclosed, so its safe and secure for both kids and pets.

Further benefits include gas central heating, uPVC double glazing throughout, a single garage, and of course NO ONWARD CHAIN.