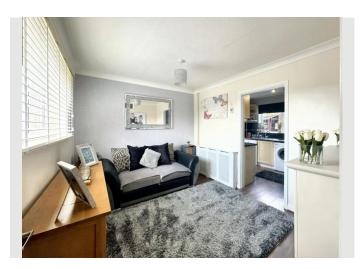

The main lounge is a warm and comfortable space, complete with a fireplace, dual aspect windows and sliding doors that flow through into a light-filled conservatory the perfect spot for morning coffee or keeping an eye on little ones in the garden.