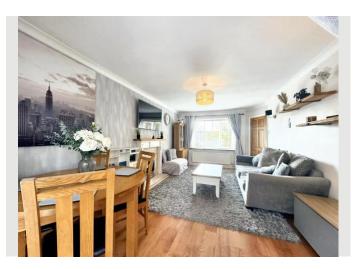

To the front of the property youll find a second reception room, currently used as a cosy snug, but equally ideal as a home office or playroom.

The kitchen sits just off the dining area, and has everything you need plenty of cupboard space, room for all your appliances, and a handy back door out to the garden.