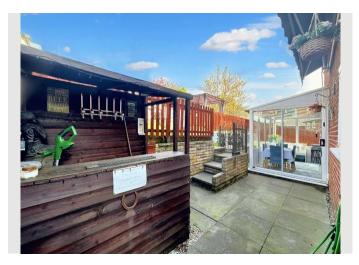

The front bedrooms enjoy a lovely outlook, with views stretching right across the surrounding countryside.

Outside, the rear garden is a brilliant space for entertaining and relaxing. Its laid out over three tiers, with a mix of lawn and decked areas and a lovely play area that children will love.

The garden is fully enclosed, so its safe and secure for both kids and pets.

Further benefits include gas central heating, uPVC double glazing throughout, a single garage, and of course NO ONWARD CHAIN.