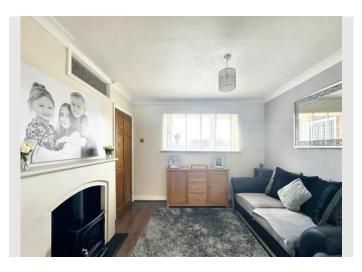

To the front of the property youll find a second reception room, currently used as a cosy snug, but equally ideal as a home office or playroom.

The kitchen sits just off the dining area, and has everything you need plenty of cupboard space, room for all your appliances, and a handy back door out to the garden.