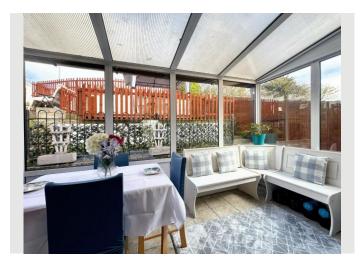

The main lounge is a warm and comfortable space, complete with a fireplace, dual aspect windows and sliding doors that flow through into a light-filled conservatory the perfect spot for morning coffee or keeping an eye on little ones in the garden.