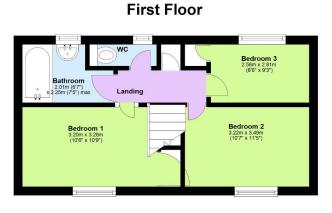

#### **Property Floor Plans**

## Creation Date 02/05/2025

18, Lancers Way, Weedon, Northampton, Northamptonshire, NN7 4PH

Upstairs, there are three great-sized bedrooms all with built-in or fitted wardrobes as well as a modern family bathroom and a separate WC.

The front bedrooms enjoy a lovely outlook, with views stretching right across the surrounding countryside.

Outside, the rear garden is a brilliant space for entertaining and relaxing. Its laid out over three tiers, with a mix of lawn and decked areas and a lovely play area that children will love.

KITCHEN: 4.12m x 2.53m (13 6 x 8 3)

CONSERVATORY: 3.67m x 1.83m (12 x 6)

BEDROOM 1: 3.49m x 3.22m (106 x 11 5)

BEDROOM 2: 3.28m x 3.20m (10 9 x 10 5)

BEDROOM 3: 2.81m x 2.58m (9 2 x 8 5)

BATHROOM: 2.24m x 2.01m (7 4 x 6 7)