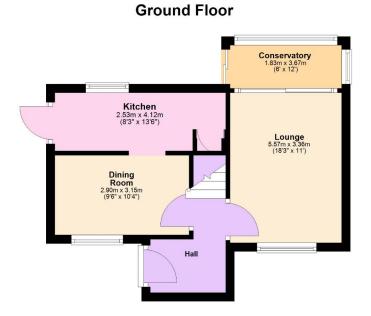

#### **Property Floor Plans**

The main lounge is a warm and comfortable space, complete with a fireplace, dual aspect windows and sliding doors that flow through into a light-filled conservatory the perfect spot for morning coffee or keeping an eye on little ones in the garden.

To the front of the property youll find a second reception room, currently used as a cosy snug, but equally ideal as a home office or playroom.

The kitchen sits just off the dining area, and has everything you need plenty of cupboard space, room for all your appliances, and a handy back door out to the garden.

Tenure Freehold Council Tax Band C EPC D

The Room Measurements are:

LOUNGE: 5.57m x 3.36m (18 3 x 11)

DINING ROOM: 3.15m x 2.90m (10 4 x 9 6)

18, Lancers Way, Weedon, Northampton, Northamptonshire, NN7 4PH

KITCHEN: 4.12m x 2.53m (13 6 x 8 3)

CONSERVATORY: 3.67m x 1.83m (12 x 6)

BEDROOM 1: 3.49m x 3.22m (106 x 11 5)

BEDROOM 2: 3.28m x 3.20m (10 9 x 10 5)

BEDROOM 3: 2.81m x 2.58m (9 2 x 8 5)

BATHROOM: 2.24m x 2.01m (7 4 x 6 7)