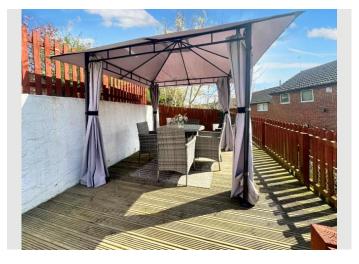

The front bedrooms enjoy a lovely outlook, with views stretching right across the surrounding countryside.

Outside, the rear garden is a brilliant space for entertaining and relaxing. Its laid out over three tiers, with a mix of lawn and decked areas and a lovely play area that children will love.

The garden is fully enclosed, so its safe and secure for both kids and pets.

Further benefits include gas central heating, uPVC double glazing throughout, a single garage, and of course NO ONWARD CHAIN.