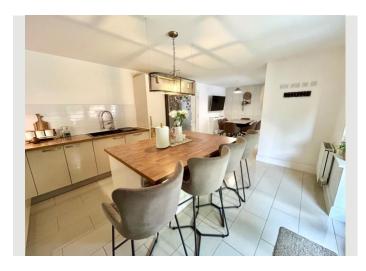

**Creation Date** 

29/07/2025

8 Windmill Close, Hillmorton, Rugby, Warwickshire, CV21 4EJ

To the rear youll find a wonderful open-plan Kitchen / Dining/ Family Room stretching across the whole of the back of the house. This is an excellent and sociable space offering so much room to seat and entertain friends and family.

A well-equipped fitted kitchen with a range of built-in appliances is complimented by a lovely island unit great for a prep space and breakfast bar or simply for sitting around to chat.

A cosy snug, which could also make an ideal play area or office space, leads off from the dining area, and French doors from the kitchen will lead you into the garden.