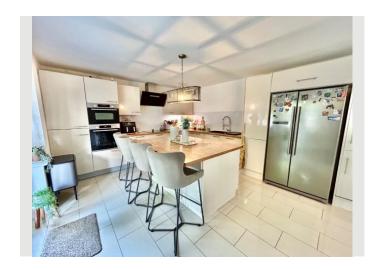

**Creation Date** 

29/07/2025

8 Windmill Close, Hillmorton, Rugby, Warwickshire, CV21 4EJ

To the rear youll find a wonderful open-plan Kitchen / Dining/ Family Room stretching across the whole of the back of the house. This is an excellent and sociable space offering so much room to seat and entertain friends and family.

A well-equipped fitted kitchen with a range of built-in appliances is complimented by a lovely island unit great for a prep space and breakfast bar or simply for sitting around to chat.

A cosy snug, which could also make an ideal play area or office space, leads off from the dining area, and French doors from the kitchen will lead you into the garden.