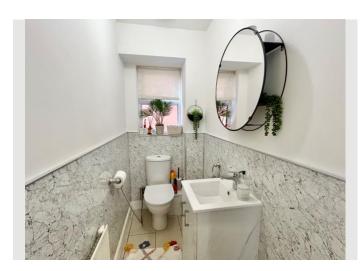

A beautifully tiled hallway leads throughout the ground floor with all rooms, including a utility room, downstairs cloakroom and stairs to the first floor leading off from here.

The elegant Sitting room to the front of the property is bright and airy with a stylish panelled feature wall.

8 Windmill Close, Hillmorton, Rugby, Warwickshire, CV21 4EJ

**UTILITY ROOM** 7'1 x 6'3 (2.16m x 1.91m) **CLOAKROOM** (2.16m x 1.01m) FIRST FLOOR BEDROOM 2 12'6 x 10'3 (3.81m x 3.13m) BEDROOM 3 11'3 x 9'7 (3.44m x 2.92m) BEDROOM 4 10'10 x 9'7 (3.30m x 2.92m)