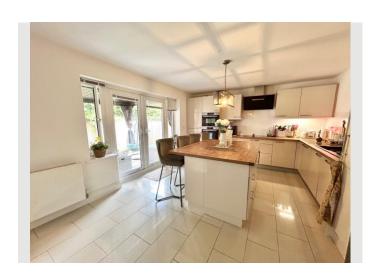

**Creation Date** 

29/07/2025

8 Windmill Close, Hillmorton, Rugby, Warwickshire, CV21 4EJ

To the rear youll find a wonderful open-plan Kitchen / Dining/ Family Room stretching across the whole of the back of the house. This is an excellent and sociable space offering so much room to seat and entertain friends and family.

A well-equipped fitted kitchen with a range of built-in appliances is complimented by a lovely island unit great for a prep space and breakfast bar or simply for sitting around to chat.

A cosy snug, which could also make an ideal play area or office space, leads off from the dining area, and French doors from the kitchen will lead you into the garden.