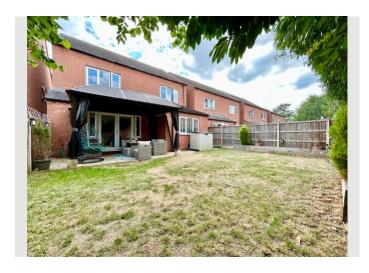

#### Feature 8

Off Road Parking And Garden To Rear

Creation Date

8 Windmill Close, Hillmorton, Rugby, Warwickshire, CV21 4EJ

perfect for hosting visiting family and friends over the years.

The walled rear garden is mainly laid to lawn, so very easy to maintain. The current owners have created a lovely covered seating area to the patio, giving them an additional area to relax and enjoy all this home has to offer.

A pedestrian gateway provides access from the front of the property where the current owners are able to park their two cars.

Hillmorton is a very desirable area, notably for its excellent schooling, local amenities including shops, takeaways and pubs, which are all within easy walking distance.