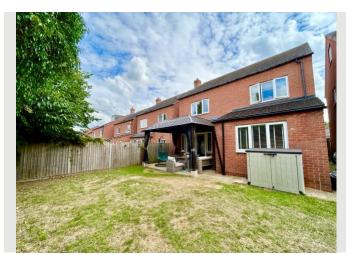

#### Feature 8

Off Road Parking And Garden To Rear

Creation Date

8 Windmill Close, Hillmorton, Rugby, Warwickshire, CV21 4EJ

perfect for hosting visiting family and friends over the years.

The walled rear garden is mainly laid to lawn, so very easy to maintain. The current owners have created a lovely covered seating area to the patio, giving them an additional area to relax and enjoy all this home has to offer.

A pedestrian gateway provides access from the front of the property where the current owners are able to park their two cars.

Hillmorton is a very desirable area, notably for its excellent schooling, local amenities including shops, takeaways and pubs, which are all within easy walking distance.