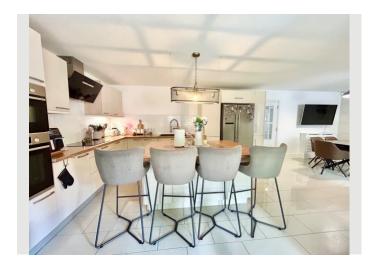

**Creation Date** 

29/07/2025

8 Windmill Close, Hillmorton, Rugby, Warwickshire, CV21 4EJ

To the rear youll find a wonderful open-plan Kitchen / Dining/ Family Room stretching across the whole of the back of the house. This is an excellent and sociable space offering so much room to seat and entertain friends and family.

A well-equipped fitted kitchen with a range of built-in appliances is complimented by a lovely island unit great for a prep space and breakfast bar or simply for sitting around to chat.

A cosy snug, which could also make an ideal play area or office space, leads off from the dining area, and French doors from the kitchen will lead you into the garden.