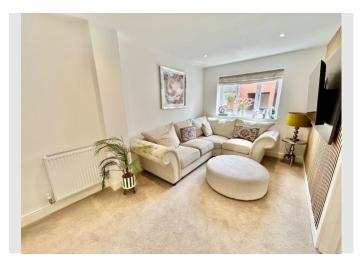

A beautifully tiled hallway leads throughout the ground floor with all rooms, including a utility room, downstairs cloakroom and stairs to the first floor leading off from here.

The elegant Sitting room to the front of the property is bright and airy with a stylish panelled feature wall.