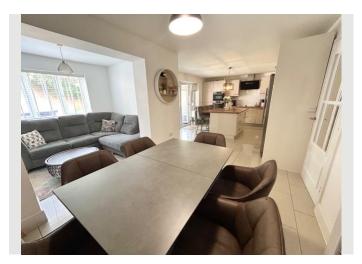

**Creation Date** 

29/07/2025

8 Windmill Close, Hillmorton, Rugby, Warwickshire, CV21 4EJ

To the rear youll find a wonderful open-plan Kitchen / Dining/ Family Room stretching across the whole of the back of the house. This is an excellent and sociable space offering so much room to seat and entertain friends and family.

A well-equipped fitted kitchen with a range of built-in appliances is complimented by a lovely island unit great for a prep space and breakfast bar or simply for sitting around to chat.

A cosy snug, which could also make an ideal play area or office space, leads off from the dining area, and French doors from the kitchen will lead you into the garden.