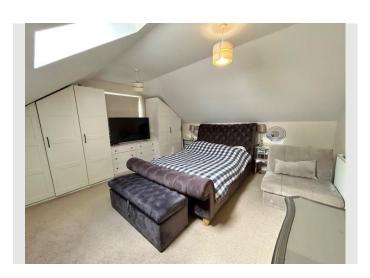

The five bedrooms are all doubles. Two of them have ensuite shower rooms attached and all the bedrooms to the first floor have generous built-in wardrobes.

From the moment we moved in, we were impressed by the amount of living space the house offered. The rooms are generously sized and come with built-in wardrobes, making day-to-day living both convenient and comfortable.

The top floor is occupied by the largest of the five bedrooms along with its ensuite, and a lovely landing which could be used as a little office space or reading area.

One of the most delightful surprises for us was the spacious loft room, which has been