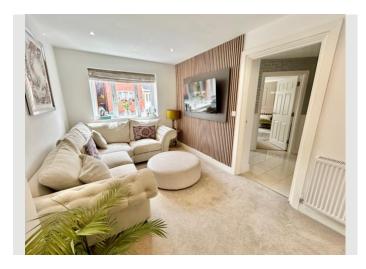

Its a real 'Tardis!'

The layout is incredibly functional, and the house has proven to be ideal for a growing family.

When approaching the property, youll notice that what had been the garage has now been converted to an additional reception room. This is currently used as a cosy and stylish Lounge/ TV room with access to a useful understairs storage cupboard.

8 Windmill Close, Hillmorton, Rugby, Warwickshire, CV21 4EJ

**TENURE: Freehold** EPC: C COUNCIL TAX BAND: E The Measurements of this property are as follows: -**GROUND FLOOR** SITTING ROOM 14'5 x 12'4 (4.39m x 3.75m) **LOUNGE** 13'11 8'6 (4.23m x 2.60m) KITCHEN/DINING, FAMILY ROOM 26'2 x 12'8 max (7.98m x 3.86m max) **SNUG** 9'10 x 7'3 (3m x 2.22m)