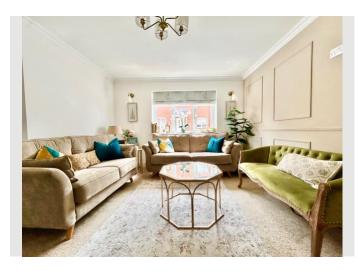

A beautifully tiled hallway leads throughout the ground floor with all rooms, including a utility room, downstairs cloakroom and stairs to the first floor leading off from here.

The elegant Sitting room to the front of the property is bright and airy with a stylish panelled feature wall.

8 Windmill Close, Hillmorton, Rugby, Warwickshire, CV21 4EJ

**TENURE: Freehold** EPC: C COUNCIL TAX BAND: E The Measurements of this property are as follows: -**GROUND FLOOR** SITTING ROOM 14'5 x 12'4 (4.39m x 3.75m) **LOUNGE** 13'11 8'6 (4.23m x 2.60m) KITCHEN/DINING, FAMILY ROOM 26'2 x 12'8 max (7.98m x 3.86m max) **SNUG** 9'10 x 7'3 (3m x 2.22m)