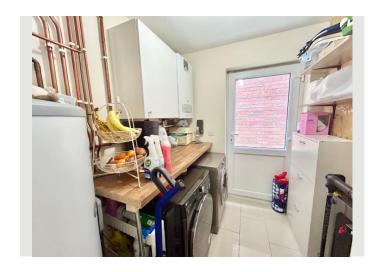

A beautifully tiled hallway leads throughout the ground floor with all rooms, including a utility room, downstairs cloakroom and stairs to the first floor leading off from here.

The elegant Sitting room to the front of the property is bright and airy with a stylish panelled feature wall.

8 Windmill Close, Hillmorton, Rugby, Warwickshire, CV21 4EJ

**UTILITY ROOM** 7'1 x 6'3 (2.16m x 1.91m) **CLOAKROOM** (2.16m x 1.01m) FIRST FLOOR BEDROOM 2 12'6 x 10'3 (3.81m x 3.13m) BEDROOM 3 11'3 x 9'7 (3.44m x 2.92m) BEDROOM 4 10'10 x 9'7 (3.30m x 2.92m)