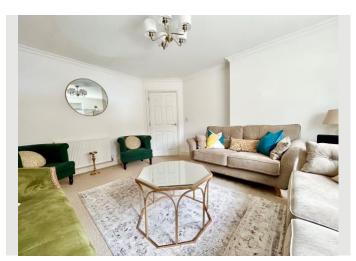

A beautifully tiled hallway leads throughout the ground floor with all rooms, including a utility room, downstairs cloakroom and stairs to the first floor leading off from here.

The elegant Sitting room to the front of the property is bright and airy with a stylish panelled feature wall.

8 Windmill Close, Hillmorton, Rugby, Warwickshire, CV21 4EJ

**TENURE: Freehold** EPC: C COUNCIL TAX BAND: E The Measurements of this property are as follows: -**GROUND FLOOR** SITTING ROOM 14'5 x 12'4 (4.39m x 3.75m) **LOUNGE** 13'11 8'6 (4.23m x 2.60m) KITCHEN/DINING, FAMILY ROOM 26'2 x 12'8 max (7.98m x 3.86m max) **SNUG** 9'10 x 7'3 (3m x 2.22m)