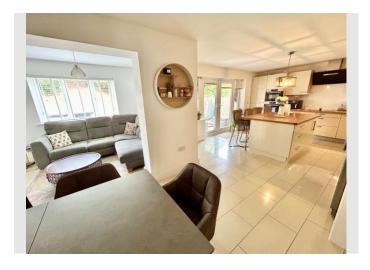

A beautifully tiled hallway leads throughout the ground floor with all rooms, including a utility room, downstairs cloakroom and stairs to the first floor leading off from here.

The elegant Sitting room to the front of the property is bright and airy with a stylish panelled feature wall.

**Creation Date** 

29/07/2025

8 Windmill Close, Hillmorton, Rugby, Warwickshire, CV21 4EJ

To the rear youll find a wonderful open-plan Kitchen / Dining/ Family Room stretching across the whole of the back of the house. This is an excellent and sociable space offering so much room to seat and entertain friends and family.