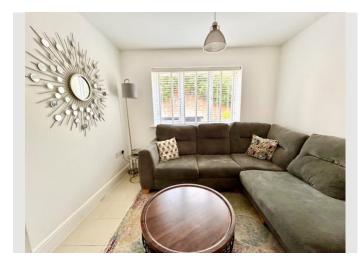

A beautifully tiled hallway leads throughout the ground floor with all rooms, including a utility room, downstairs cloakroom and stairs to the first floor leading off from here.

The elegant Sitting room to the front of the property is bright and airy with a stylish panelled feature wall.