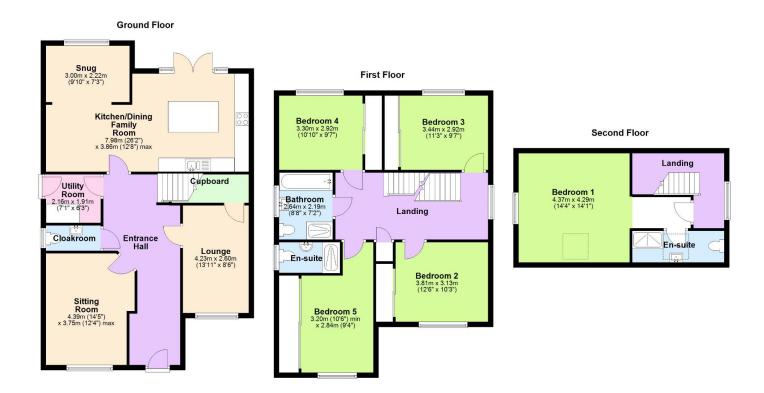

### **Property Floor Plans**

8 Windmill Close, Hillmorton, Rugby, Warwickshire, CV21 4EJ

**TENURE: Freehold** EPC: C COUNCIL TAX BAND: E The Measurements of this property are as follows: -**GROUND FLOOR** SITTING ROOM 14'5 x 12'4 (4.39m x 3.75m) **LOUNGE** 13'11 8'6 (4.23m x 2.60m) KITCHEN/DINING, FAMILY ROOM 26'2 x 12'8 max (7.98m x 3.86m max) **SNUG** 9'10 x 7'3 (3m x 2.22m)

8 Windmill Close, Hillmorton, Rugby, Warwickshire, CV21 4EJ

**UTILITY ROOM** 7'1 x 6'3 (2.16m x 1.91m) **CLOAKROOM** (2.16m x 1.01m) FIRST FLOOR BEDROOM 2 12'6 x 10'3 (3.81m x 3.13m) BEDROOM 3 11'3 x 9'7 (3.44m x 2.92m) BEDROOM 4 10'10 x 9'7 (3.30m x 2.92m)

BEDROOM 5

8 Windmill Close, Hillmorton, Rugby, Warwickshire, CV21 4EJ

169 max & 10'6 min x 9'4 (5.13m max & 3.28m min x 2.82m)

**ENSUITE SHOWER ROOM** 

710 x 311 (2.4m x 1.21m)

**BATHROOM** 

8'8 x 7'2 (2.62m x 2.19m)

SECOND FLOOR

BEDROOM 1

14'4 x 14'1 (4.38m x 4.29m)

**ENSUITE SHOWER ROOM** 

1110 x 49 max & 4 min (3.62m x 1.42m max & 1.22m min)