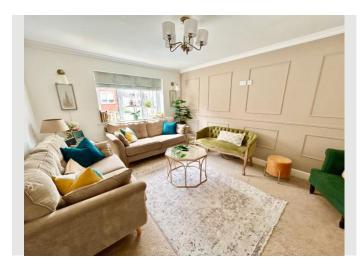

A beautifully tiled hallway leads throughout the ground floor with all rooms, including a utility room, downstairs cloakroom and stairs to the first floor leading off from here.

The elegant Sitting room to the front of the property is bright and airy with a stylish panelled feature wall.