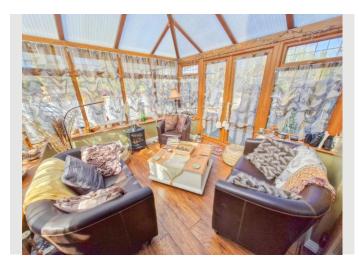

The living room is another highlight, an expansive 28ft space that includes a lovely conservatory, the conservatory offers a serene place to relax while enjoying the views of the garden and the surrounding paddocks and woodlands.

Downstairs Bathroom 3.18m (10'5") x 1.99m (6'6")

Woodlands, Eydon Road, Woodford Halse, NN11 3RG

Conservatory 3.29m (10'10") x 2.97m (9'9")

Kitchen/Dining Room 4.39m (14'5") x 2.00m (6'7")

Utility Room 3.18m (10'5") x 1.77m (5'10")