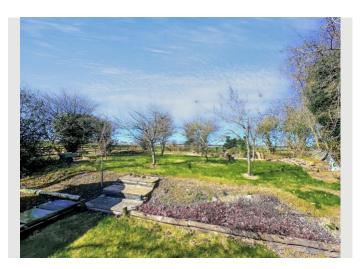

Outside Space Surrounded by Nature

The property is surrounded by picturesque paddocks and woodlands, creating a stunning backdrop and offering complete privacy. The large three-quarter acre plot provides plenty of room for outdoor activities, while the massively scoped driveway offers ample space for parking multiple vehicles. With double gates and a security system, your home and vehicles are protected. The current sellers had a previously approved garage application, so if you require a garage, you can re-apply.

For nature lovers, this property is surrounded by Woodford's woodland walks, offering lovely strolls or energetic walks right on your doorstep. Enjoy the sounds of nature and embark on adventures through the countryside.