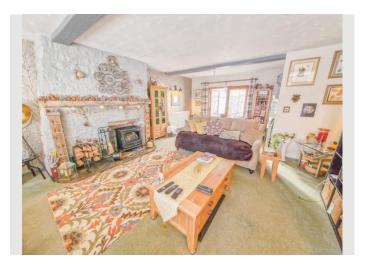

The living room is another highlight, an expansive 28ft space that includes a lovely conservatory, the conservatory offers a serene place to relax while enjoying the views of the garden and the surrounding paddocks and woodlands.

For more information or to arrange a viewing, contact us today!

Tenure- Freehold Council Tax- F EPC- D

Measurements Of The Property Are As Follows Living Room 8.61m (28'3") max x 4.97m (16'3")

Entrance Hall 6.52m (21'5") x 1.91m (6'3")