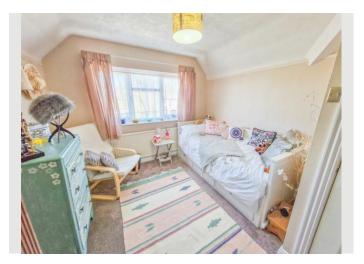

The master bedroom is a spacious room which features a walk-in wardrobe and a modern en-suite bathroom, ensuring your comfort and privacy. Two additional bedrooms offer generous space and flexibility for your family and guests with eave storage space. The family bathroom has a brilliant jacuzzi bath with an over head rain shower.

Study 1.88m (6'2") x 1.79m (5'11")

First Floor

Second Bedroom 4.92m (16'2") x 2.98m (9'9")

Bedroom Three 2.90m (9'6") x 2.00m (6'7")

Bathroom 2.43m (8') x 1.70m (5'7")

Walk-In-Wardrobe 3.14m (10'3") x 1.68m (5'6")