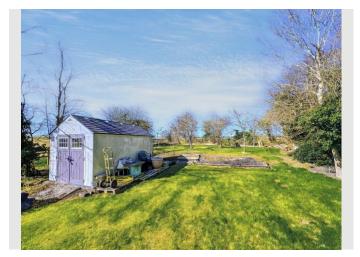

Outside Space Surrounded by Nature

The property is surrounded by picturesque paddocks and woodlands, creating a stunning backdrop and offering complete privacy. The large three-quarter acre plot provides plenty of room for outdoor activities, while the massively scoped driveway offers ample space for parking multiple vehicles. With double gates and a security system, your home and vehicles are protected. The current sellers had a previously approved garage application, so if you require a garage, you can re-apply.