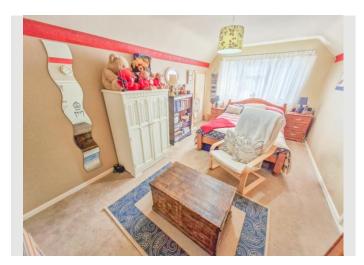

The master bedroom is a spacious room which features a walk-in wardrobe and a modern en-suite bathroom, ensuring your comfort and privacy. Two additional bedrooms offer generous space and flexibility for your family and guests with eave storage space. The family bathroom has a brilliant jacuzzi bath with an over head rain shower.

Study 1.88m (6'2") x 1.79m (5'11")

First Floor

Second Bedroom 4.92m (16'2") x 2.98m (9'9")

Bedroom Three 2.90m (9'6") x 2.00m (6'7")

Bathroom 2.43m (8') x 1.70m (5'7")

Walk-In-Wardrobe 3.14m (10'3") x 1.68m (5'6")