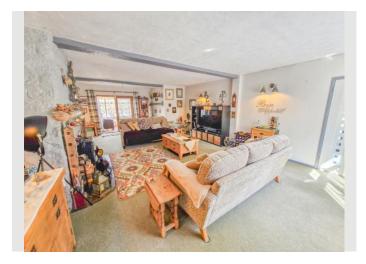

The living room is another highlight, an expansive 28ft space that includes a lovely conservatory, the conservatory offers a serene place to relax while enjoying the views of the garden and the surrounding paddocks and woodlands.

For more information or to arrange a viewing, contact us today!

Tenure- Freehold Council Tax- F EPC- D

Measurements Of The Property Are As Follows Living Room 8.61m (28'3") max x 4.97m (16'3")

Entrance Hall 6.52m (21'5") x 1.91m (6'3")