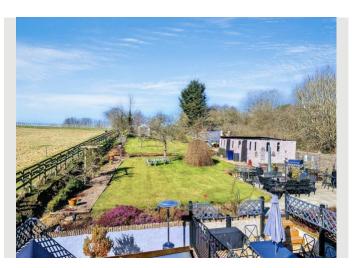

Outside Space Surrounded by Nature

The property is surrounded by picturesque paddocks and woodlands, creating a stunning backdrop and offering complete privacy. The large three-quarter acre plot provides plenty of room for outdoor activities, while the massively scoped driveway offers ample space for parking multiple vehicles. With double gates and a security system, your home and vehicles are protected. The current sellers had a previously approved garage application, so if you require a garage, you can re-apply.

For nature lovers, this property is surrounded by Woodford's woodland walks, offering lovely strolls or energetic walks right on your doorstep. Enjoy the sounds of nature and embark on adventures through the countryside.