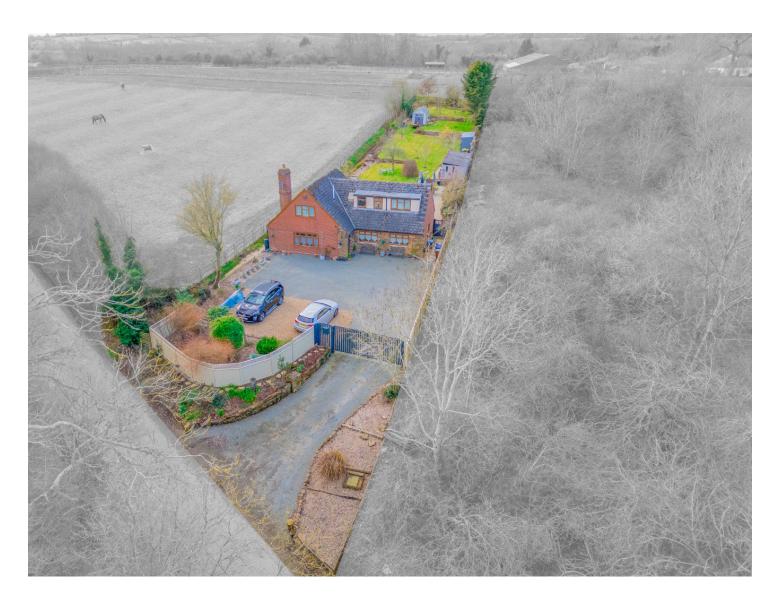

## Woodlands, Eydon Road, Woodford Halse, NN11 3RG

Guide Price **£645,500** 

Woodlands, Eydon Road, Woodford Halse, NN11 3RG

Woodlands, Eydon Road, Woodford Halse, NN11 3RG

Woodlands, Eydon Road, Woodford Halse, NN11 3RG

### Impressive Three Bedroom Detached Property in a Private Location in Woodford Halse

Impressive Three Bedroom Detached Property in a Private Location in Woodford Halse

In a peaceful and private setting, this stunning three bedroom detached property sits on a generous three-quarter acre plot, offering the perfect blend of privacy, space and modern living. Tucked away in a secluded location, yet still within easy reach of local amenities, this home provides an ideal environment for those looking for a calm environment without sacrificing convenience. With double gates and a security system, your home and vehicles are protected. The current sellers had a previously approved garage application, so if you require a garage, you can re-apply.

Outside Space Surrounded by Nature

The property is surrounded by picturesque paddocks and woodlands, creating a stunning backdrop and offering complete privacy. The large three-quarter acre plot provides plenty of room for outdoor activities, while the massively scoped driveway offers ample space for parking multiple vehicles. With double gates and a security system, your home and vehicles are protected. The current sellers had a previously approved garage application, so if you require a garage, you can re-apply.