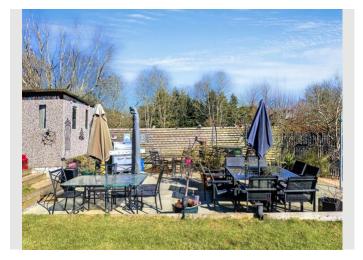

Outside Space Surrounded by Nature

The property is surrounded by picturesque paddocks and woodlands, creating a stunning backdrop and offering complete privacy. The large three-quarter acre plot provides plenty of room for outdoor activities, while the massively scoped driveway offers ample space for parking multiple vehicles. With double gates and a security system, your home and vehicles are protected. The current sellers had a previously approved garage application, so if you require a garage, you can re-apply.