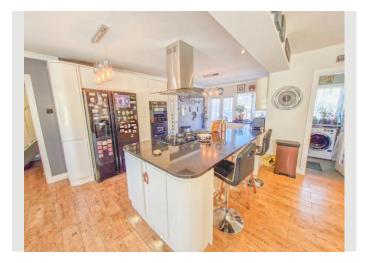

Spacious Living with a Touch of Luxury

The property boasts a great designed, modern kitchen/dining room, ideal for family meals and entertaining guests. The kitchen is fully equipped with high end appliances, offering ample counter space and stylish finishes. This space flows effortlessly into the dining area, making it the perfect social hub for family gatherings.