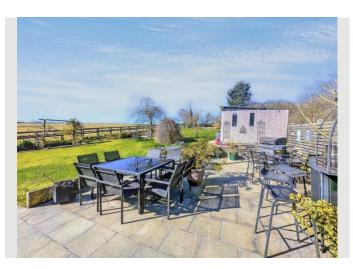

Outside Space Surrounded by Nature

The property is surrounded by picturesque paddocks and woodlands, creating a stunning backdrop and offering complete privacy. The large three-quarter acre plot provides plenty of room for outdoor activities, while the massively scoped driveway offers ample space for parking multiple vehicles. With double gates and a security system, your home and vehicles are protected. The current sellers had a previously approved garage application, so if you require a garage, you can re-apply.