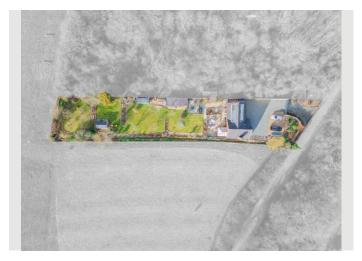

#### **Property Floor Plans**

Outside Space Surrounded by Nature

The property is surrounded by picturesque paddocks and woodlands, creating a stunning backdrop and offering complete privacy. The large three-quarter acre plot provides plenty of room for outdoor activities, while the massively scoped driveway offers ample space for parking multiple vehicles. With double gates and a security system, your home and vehicles are protected. The current sellers had a previously approved garage application, so if you require a garage, you can re-apply.