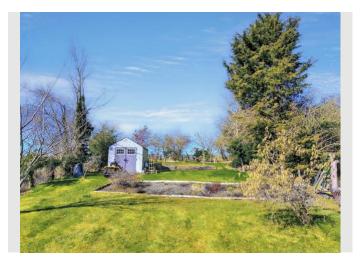

Outside Space Surrounded by Nature

The property is surrounded by picturesque paddocks and woodlands, creating a stunning backdrop and offering complete privacy. The large three-quarter acre plot provides plenty of room for outdoor activities, while the massively scoped driveway offers ample space for parking multiple vehicles. With double gates and a security system, your home and vehicles are protected. The current sellers had a previously approved garage application, so if you require a garage, you can re-apply.