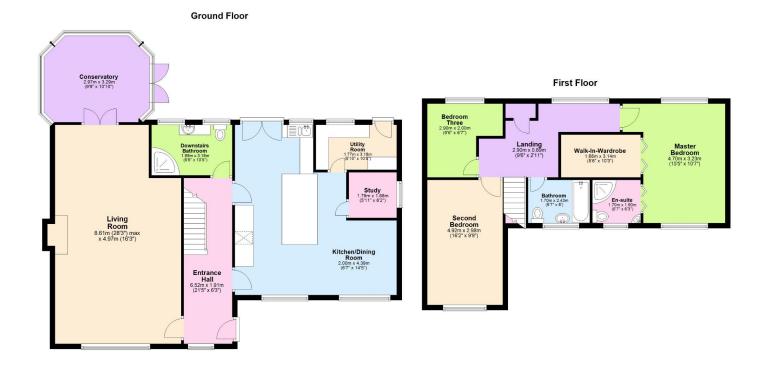

For more information or to arrange a viewing, contact us today!

Tenure- Freehold Council Tax- F EPC- D

Measurements Of The Property Are As Follows Living Room 8.61m (28'3") max x 4.97m (16'3")

Entrance Hall 6.52m (21'5") x 1.91m (6'3")

Downstairs Bathroom 3.18m (10'5") x 1.99m (6'6")

Woodlands, Eydon Road, Woodford Halse, NN11 3RG

Conservatory 3.29m (10'10") x 2.97m (9'9")

Kitchen/Dining Room 4.39m (14'5") x 2.00m (6'7")

Utility Room 3.18m (10'5") x 1.77m (5'10")

Study 1.88m (6'2") x 1.79m (5'11")

First Floor

Second Bedroom 4.92m (16'2") x 2.98m (9'9")

Bedroom Three 2.90m (9'6") x 2.00m (6'7")

Bathroom 2.43m (8') x 1.70m (5'7")

Walk-In-Wardrobe 3.14m (10'3") x 1.68m (5'6")

Woodlands, Eydon Road, Woodford Halse, NN11 3RG

En-suite 1.90m (6'3") x 1.70m (5'7")

Master Bedroom 4.70m (15'5") x 3.23m (10'7")