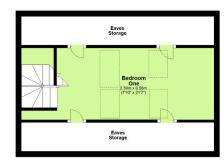

> The loft has been cleverly converted into a spacious fourth double bedroom, complete with eaves storage,

cosy lounge at the front of the property features a space for children to play, featuring a large shed and room for a trampoline. There's also gated side access, making it easy to take out bins or bring in gardening