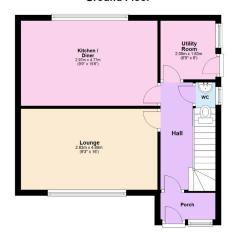

**Ground Floor** 

Second Floor

- Ideal Space for a Family
- Practical Gated Side Access

Four Bedroom Property For Sale in Weedon.

This solid built village home situated in a quiet position offers everything you would want, from off road parking, a handy porch to the front, there's a utility and downstairs WC along with four generous bedrooms and a replaced family

Looking for a spacious family home in a popular Practicality is key with this home. There's a downstairs village location? This solidly built four-bedroom semi- WC and an understairs storage cupboard, as well as a detached property in Weedon could be just what you separate utility room with side door access. Ideal for pet owners or coming in after working in the garden.On the first floor, there are three generous The current owners have made plenty of bedrooms along with a modern family bathroom, improvements to create a comfortable and practical which has been replaced and includes a shower over