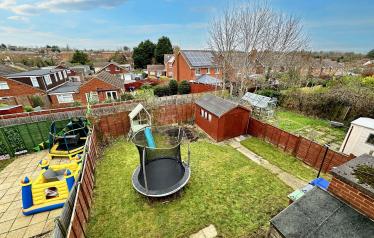

need!

space for modern family living. With off-road parking the bath. and a handy porch added to the front, there's plenty of room for pushchairs, coats, and shoes.

Step inside, and you'll find a large kitchen diner with providing even more flexibility for growing families. ample storage and enough space for a big table and chairs - perfect for family meals and entertaining. The The rear garden is a great size and offers plenty of fireplace that makes a lovely focal point.

> The loft has been cleverly converted into a spacious fourth double bedroom, complete with eaves storage,

cosy lounge at the front of the property features a space for children to play, featuring a large shed and room for a trampoline. There's also gated side access, making it easy to take out bins or bring in gardening