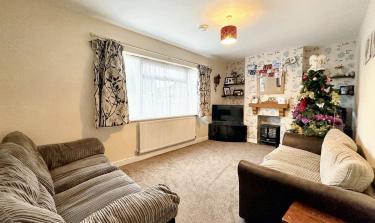

need!

space for modern family living. With off-road parking the bath. and a handy porch added to the front, there's plenty of room for pushchairs, coats, and shoes.

Step inside, and you'll find a large kitchen diner with providing even more flexibility for growing families. ample storage and enough space for a big table and chairs - perfect for family meals and entertaining. The The rear garden is a great size and offers plenty of fireplace that makes a lovely focal point.