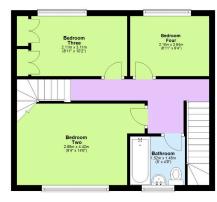

**Ground Floor** 

Second Floor

Looking for a spacious family home in a popular Practicality is key with this home. There's a downstairs village location? This solidly built four-bedroom semi- WC and an understairs storage cupboard, as well as a detached property in Weedon could be just what you separate utility room with side door access. Ideal for pet owners or coming in after working in the garden.On the first floor, there are three generous The current owners have made plenty of bedrooms along with a modern family bathroom, improvements to create a comfortable and practical which has been replaced and includes a shower over

> The loft has been cleverly converted into a spacious fourth double bedroom, complete with eaves storage,

cosy lounge at the front of the property features a space for children to play, featuring a large shed and room for a trampoline. There's also gated side access, making it easy to take out bins or bring in gardening