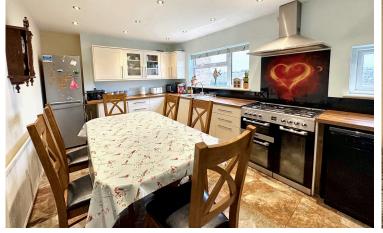

need!

space for modern family living. With off-road parking the bath. and a handy porch added to the front, there's plenty of room for pushchairs, coats, and shoes.

Step inside, and you'll find a large kitchen diner with providing even more flexibility for growing families. ample storage and enough space for a big table and chairs - perfect for family meals and entertaining. The The rear garden is a great size and offers plenty of fireplace that makes a lovely focal point.

Looking for a spacious family home in a popular Practicality is key with this home. There's a downstairs village location? This solidly built four-bedroom semi- WC and an understairs storage cupboard, as well as a detached property in Weedon could be just what you separate utility room with side door access. Ideal for pet owners or coming in after working in the garden.On the first floor, there are three generous The current owners have made plenty of bedrooms along with a modern family bathroom, improvements to create a comfortable and practical which has been replaced and includes a shower over