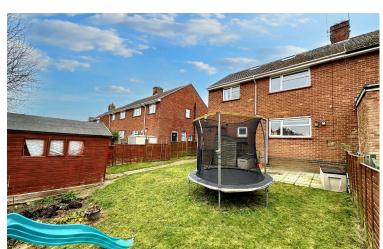

need!

space for modern family living. With off-road parking the bath. and a handy porch added to the front, there's plenty of room for pushchairs, coats, and shoes.

Step inside, and you'll find a large kitchen diner with providing even more flexibility for growing families. ample storage and enough space for a big table and chairs - perfect for family meals and entertaining. The The rear garden is a great size and offers plenty of fireplace that makes a lovely focal point.

> The loft has been cleverly converted into a spacious fourth double bedroom, complete with eaves storage,

cosy lounge at the front of the property features a space for children to play, featuring a large shed and room for a trampoline. There's also gated side access, making it easy to take out bins or bring in gardening