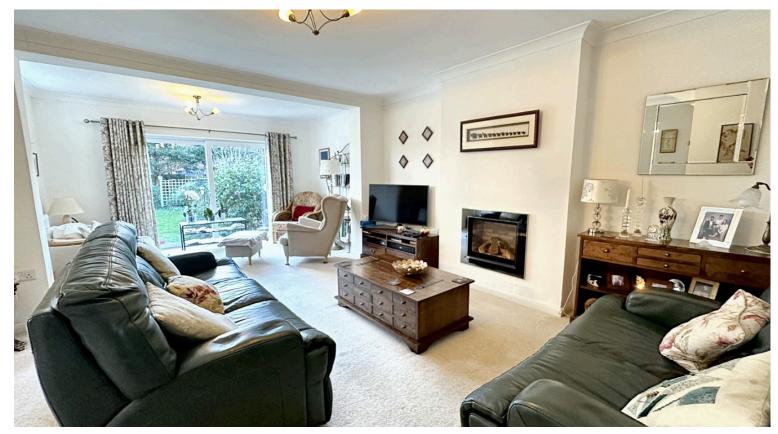

3 Bedrooms | 1 Bathroom | 2 Reception Rooms | Garage

Large Downstairs Space / Two Reception Rooms

Replaced Downstairs Cloakroom and Separate Utility Room

Quiet, Cul-De-Sac Location

## Three Bedroom Detached Property For Sale in Bilton, Rugby.

tree lined cul-de-sac within easy walking distance to local appliances as well as replaced Karndean flooring with a schools and Bilton village amenities. The property has door leading directly into the garage and utility area. The been meticulously cared for and maintained by its utility area is fantastic for those with children or pets or current owners. Set back from the road with a generous very handy if you've been gardening with a door leading in and out driveway there is plenty of parking. There's a directly to the garden. There's ample storage in the utility handy porch to the front as well as a personal door to the as well. Upstairs there are three double bedrooms all with garage at the front too. The welcoming hallway has built in wardrobes. The second bedroom has a built-in replaced Karndean flooring which continues into the shower, perfect for guests or teenagers. The bathroom replaced cloakroom. A handy cupboard hides away coats has been replaced into a new shower room with a lovely and shoes and the stairs lead to the first floor. The living rain head shower and double cubicle. Once again plenty space is both bright and spacious. The bright lounge has of storage upstairs with the airing cupboard housing the been extended and being south facing benefits from the combination boiler which is serviced annually. The sun. There's a feature fireplace which makes the room property is beautifully decorated, and the carpets have all feel cosy in the winter. A lovely feature are the new been replaced. The outside is just as nice as the inside, pocket doors enabling the space to be opened when the lovely south facing garden is private and has a lovely entertaining combining the dining area or closed off for a patio area for al fresco dining. There's a shed and further cosy feel or for those who prefer a separate lounge/diner. seating area. The garage is a generous size with an Both sets of patio doors leading to the garden have also electric door as well as power and light. been replaced.