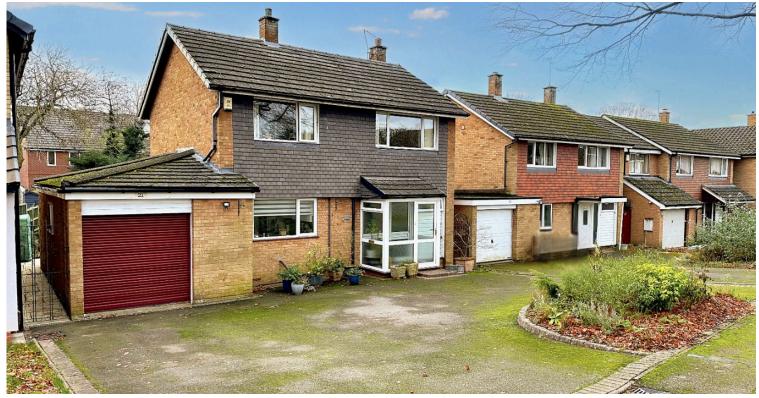

#### **BEECH DRIVE** 21

## RUGBY, CV22 7LT

Extended Detached Property

Three Double Bedrooms

Sizeable 'In and Out' Style DrivewayWith Garage (and Electric Door)

Contraction Carden Large, Private, South Facing Rear Garden

 $\checkmark$ 

## Three Bedroom Detached Property For Sale in Bilton, Rugby.

tree lined cul-de-sac within easy walking distance to local appliances as well as replaced Karndean flooring with a schools and Bilton village amenities. The property has door leading directly into the garage and utility area. The been meticulously cared for and maintained by its utility area is fantastic for those with children or pets or current owners. Set back from the road with a generous very handy if you've been gardening with a door leading in and out driveway there is plenty of parking. There's a directly to the garden. There's ample storage in the utility handy porch to the front as well as a personal door to the as well. Upstairs there are three double bedrooms all with garage at the front too. The welcoming hallway has built in wardrobes. The second bedroom has a built-in replaced Karndean flooring which continues into the shower, perfect for guests or teenagers. The bathroom replaced cloakroom. A handy cupboard hides away coats has been replaced into a new shower room with a lovely and shoes and the stairs lead to the first floor. The living rain head shower and double cubicle. Once again plenty space is both bright and spacious. The bright lounge has of storage upstairs with the airing cupboard housing the been extended and being south facing benefits from the combination boiler which is serviced annually. The sun. There's a feature fireplace which makes the room property is beautifully decorated, and the carpets have all feel cosy in the winter. A lovely feature are the new been replaced. The outside is just as nice as the inside, pocket doors enabling the space to be opened when the lovely south facing garden is private and has a lovely entertaining combining the dining area or closed off for a patio area for al fresco dining. There's a shed and further cosy feel or for those who prefer a separate lounge/diner. seating area. The garage is a generous size with an Both sets of patio doors leading to the garden have also electric door as well as power and light. been replaced.

This extended immaculate detached home sits in a quiet The kitchen to the front has ample storage and built-in