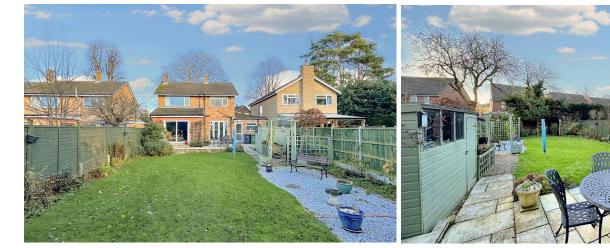

## RUGBY, CV22 7LT

Extended Detached Property

Three Double Bedrooms

Sizeable 'In and Out' Style DrivewayWith Garage (and Electric Door)

Contraction Carden Large, Private, South Facing Rear Garden

 $\checkmark$ 

## Three Bedroom Detached Property For Sale in Bilton, Rugby.

tree lined cul-de-sac within easy walking distance to local appliances as well as replaced Karndean flooring with a schools and Bilton village amenities. The property has door leading directly into the garage and utility area. The been meticulously cared for and maintained by its utility area is fantastic for those with children or pets or current owners. Set back from the road with a generous very handy if you've been gardening with a door leading in and out driveway there is plenty of parking. There's a directly to the garden. There's ample storage in the utility handy porch to the front as well as a personal door to the as well. Upstairs there are three double bedrooms all with garage at the front too. The welcoming hallway has built in wardrobes. The second bedroom has a built-in replaced Karndean flooring which continues into the shower, perfect for guests or teenagers. The bathroom replaced cloakroom. A handy cupboard hides away coats has been replaced into a new shower room with a lovely and shoes and the stairs lead to the first floor. The living rain head shower and double cubicle. Once again plenty space is both bright and spacious. The bright lounge has of storage upstairs with the airing cupboard housing the been extended and being south facing benefits from the combination boiler which is serviced annually. The sun. There's a feature fireplace which makes the room property is beautifully decorated, and the carpets have all feel cosy in the winter. A lovely feature are the new been replaced. The outside is just as nice as the inside, pocket doors enabling the space to be opened when the lovely south facing garden is private and has a lovely entertaining combining the dining area or closed off for a patio area for al fresco dining. There's a shed and further cosy feel or for those who prefer a separate lounge/diner. seating area. The garage is a generous size with an Both sets of patio doors leading to the garden have also electric door as well as power and light. been replaced.