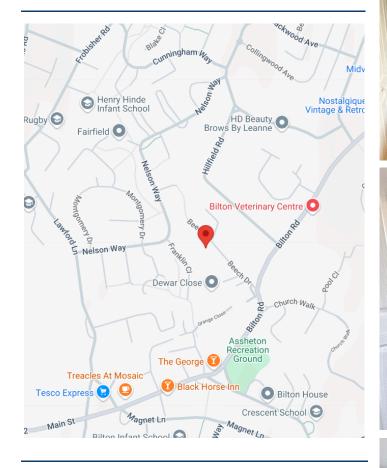

# LOCATION

Beech Drive is a lovely tree-lined drive within the Bilton area of Rugby.

Close to local schools and all the amenities available in the village it is a lovely area to live.

The village green with the "stocks" is a blaze of colour in spring when the crocuses pop up and at Christmas a tree is always erected in December donated by the local shop owners.

There are many shops, a Post Office, pubs and takeaways.

The Cheese on The Green is very popular, and you can get a great sandwich at Granny's.

Council Tax: D EPC: D "This is a lovely home in a great area that is well worth coming to view."