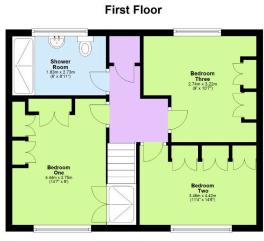

3 Bedrooms | 1 Bathroom | 2 Reception Rooms | Garage

Large Downstairs Space / Two Reception Rooms

Replaced Downstairs Cloakroom and Separate Utility Room

Quiet, Cul-De-Sac Location

## Three Bedroom Detached Property For Sale in Bilton, Rugby.

tree lined cul-de-sac within easy walking distance to local appliances as well as replaced Karndean flooring with a schools and Bilton village amenities. The property has door leading directly into the garage and utility area. The been meticulously cared for and maintained by its utility area is fantastic for those with children or pets or current owners. Set back from the road with a generous very handy if you've been gardening with a door leading in and out driveway there is plenty of parking. There's a directly to the garden. There's ample storage in the utility handy porch to the front as well as a personal door to the as well. Upstairs there are three double bedrooms all with garage at the front too. The welcoming hallway has built in wardrobes. The second bedroom has a built-in replaced Karndean flooring which continues into the shower, perfect for guests or teenagers. The bathroom replaced cloakroom. A handy cupboard hides away coats has been replaced into a new shower room with a lovely and shoes and the stairs lead to the first floor. The living rain head shower and double cubicle. Once again plenty space is both bright and spacious. The bright lounge has of storage upstairs with the airing cupboard housing the been extended and being south facing benefits from the combination boiler which is serviced annually. The sun. There's a feature fireplace which makes the room property is beautifully decorated, and the carpets have all feel cosy in the winter. A lovely feature are the new been replaced. The outside is just as nice as the inside, pocket doors enabling the space to be opened when the lovely south facing garden is private and has a lovely entertaining combining the dining area or closed off for a patio area for al fresco dining. There's a shed and further cosy feel or for those who prefer a separate lounge/diner. seating area. The garage is a generous size with an Both sets of patio doors leading to the garden have also electric door as well as power and light. been replaced.

This extended immaculate detached home sits in a quiet The kitchen to the front has ample storage and built-in