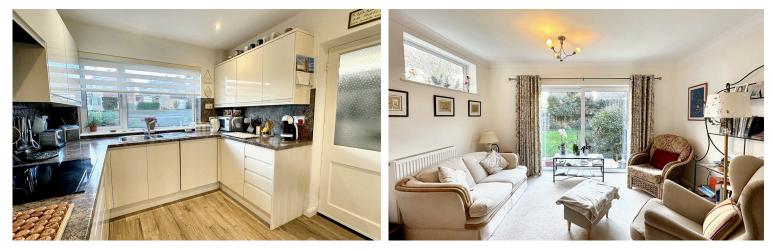

## Three Bedroom Detached Property For Sale in Bilton, Rugby.

tree lined cul-de-sac within easy walking distance to local appliances as well as replaced Karndean flooring with a schools and Bilton village amenities. The property has door leading directly into the garage and utility area. The been meticulously cared for and maintained by its utility area is fantastic for those with children or pets or current owners. Set back from the road with a generous very handy if you've been gardening with a door leading in and out driveway there is plenty of parking. There's a directly to the garden. There's ample storage in the utility handy porch to the front as well as a personal door to the as well. Upstairs there are three double bedrooms all with garage at the front too. The welcoming hallway has built in wardrobes. The second bedroom has a built-in replaced Karndean flooring which continues into the shower, perfect for guests or teenagers. The bathroom replaced cloakroom. A handy cupboard hides away coats has been replaced into a new shower room with a lovely and shoes and the stairs lead to the first floor. The living rain head shower and double cubicle. Once again plenty space is both bright and spacious. The bright lounge has of storage upstairs with the airing cupboard housing the been extended and being south facing benefits from the combination boiler which is serviced annually. The sun. There's a feature fireplace which makes the room property is beautifully decorated, and the carpets have all feel cosy in the winter. A lovely feature are the new been replaced. The outside is just as nice as the inside, pocket doors enabling the space to be opened when the lovely south facing garden is private and has a lovely entertaining combining the dining area or closed off for a patio area for al fresco dining. There's a shed and further cosy feel or for those who prefer a separate lounge/diner. seating area. The garage is a generous size with an Both sets of patio doors leading to the garden have also electric door as well as power and light. been replaced.

This extended immaculate detached home sits in a quiet The kitchen to the front has ample storage and built-in