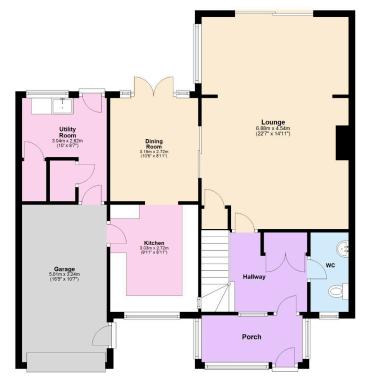

3 Bedrooms | 1 Bathroom | 2 Reception Rooms | Garage

Large Downstairs Space / Two Reception Rooms

Replaced Downstairs Cloakroom and Separate Utility Room

Quiet, Cul-De-Sac Location

## Three Bedroom Detached Property For Sale in Bilton, Rugby.

tree lined cul-de-sac within easy walking distance to local appliances as well as replaced Karndean flooring with a schools and Bilton village amenities. The property has door leading directly into the garage and utility area. The been meticulously cared for and maintained by its utility area is fantastic for those with children or pets or current owners. Set back from the road with a generous very handy if you've been gardening with a door leading in and out driveway there is plenty of parking. There's a directly to the garden. There's ample storage in the utility handy porch to the front as well as a personal door to the as well. Upstairs there are three double bedrooms all with garage at the front too. The welcoming hallway has built in wardrobes. The second bedroom has a built-in replaced Karndean flooring which continues into the shower, perfect for guests or teenagers. The bathroom replaced cloakroom. A handy cupboard hides away coats has been replaced into a new shower room with a lovely and shoes and the stairs lead to the first floor. The living rain head shower and double cubicle. Once again plenty space is both bright and spacious. The bright lounge has of storage upstairs with the airing cupboard housing the been extended and being south facing benefits from the combination boiler which is serviced annually. The sun. There's a feature fireplace which makes the room property is beautifully decorated, and the carpets have all feel cosy in the winter. A lovely feature are the new been replaced. The outside is just as nice as the inside, pocket doors enabling the space to be opened when the lovely south facing garden is private and has a lovely entertaining combining the dining area or closed off for a patio area for al fresco dining. There's a shed and further cosy feel or for those who prefer a separate lounge/diner. seating area. The garage is a generous size with an Both sets of patio doors leading to the garden have also electric door as well as power and light. been replaced.

This extended immaculate detached home sits in a quiet The kitchen to the front has ample storage and built-in