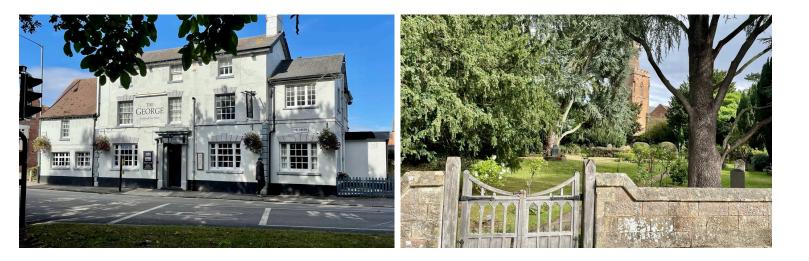

# LOCATION

Beech Drive is a lovely tree-lined drive within the Bilton area of Rugby.

Close to local schools and all the amenities available in the village it is a lovely area to live.

The village green with the "stocks" is a blaze of colour in spring when the crocuses pop up and at Christmas a tree is always erected in December donated by the local shop owners.

There are many shops, a Post Office, pubs and takeaways.

The Cheese on The Green is very popular, and you can get a great sandwich at Granny's.

Council Tax: D EPC: D "This is a lovely home in a great area that is well worth coming to view."