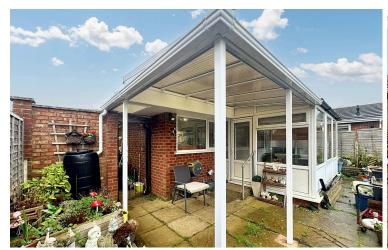

The driveway has been extended to the front, so cars can be parked parallel instead of tandem.

There's a covered area to the front door so you don't get wet if its raining trying to open the door.

Internally it has been fully decorated and has new There's a covered patio area for alfresco dining and flooring.