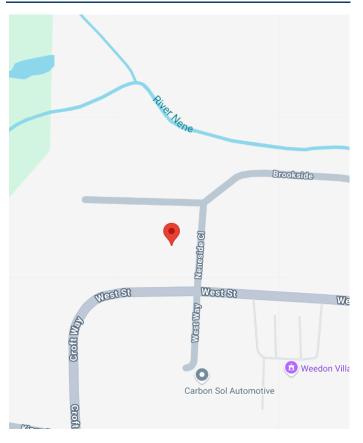

All the ceilings have been skimmed, so no Artex here.

Both the kitchen and shower room were replaced within the last five years.

Much has been done outside. New secure gates have been added to the side with a covered area which could accommodate a motorbike, bicycles or can be used as a potting shed maybe.