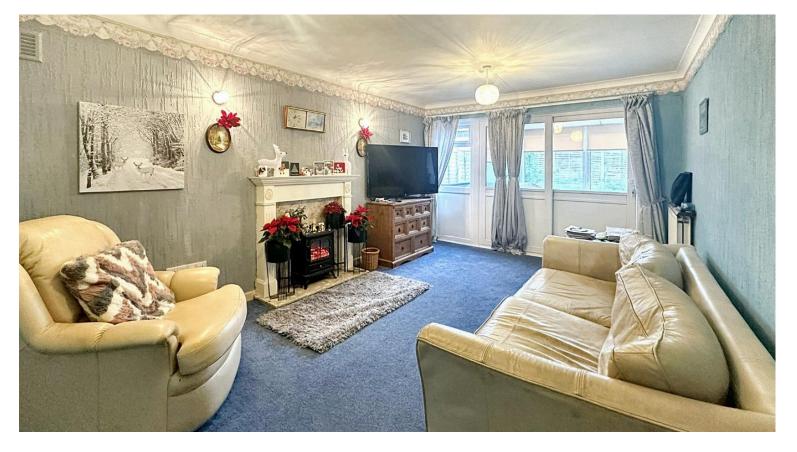

## WEEDON, NN7 4QH

- 17 ft Lounge with Feature Fireplace
- Sought After Location
- Oetached Bungalow
- Replaced Kitchen and Shower Room
- Well Serviced Village
- Two Bedrooms

- New Upvc Double Glazed Windows
- **S** Extended Driveway
- **C**onservatory