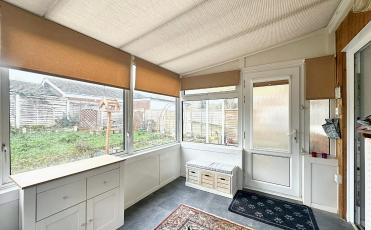

## WEEDON, NN7 4QH

- 17 ft Lounge with Feature Fireplace
- Sought After Location
- Oetached Bungalow
- Replaced Kitchen and Shower Room
- Well Serviced Village
- Two Bedrooms

- New Upvc Double Glazed Windows
- **S** Extended Driveway
- **C**onservatory