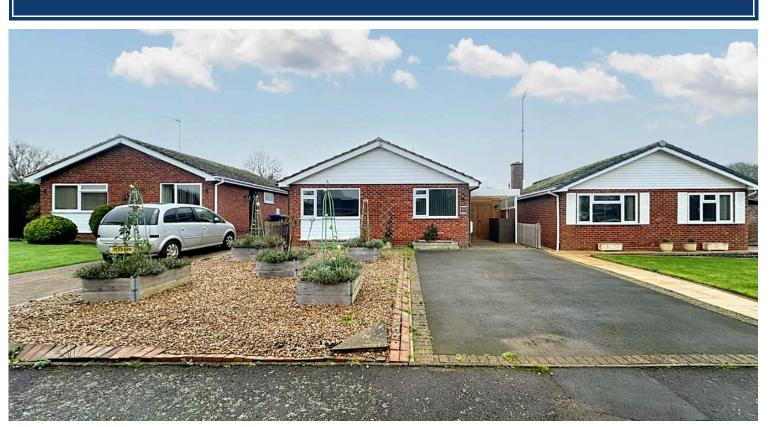

# 3 NENESIDE CLOSE

## WEEDON, NN7 4QH

- 17 ft Lounge with Feature Fireplace
- Sought After Location
- Oetached Bungalow
- Replaced Kitchen and Shower Room
- Well Serviced Village
- Two Bedrooms

- New Upvc Double Glazed Windows
- **S** Extended Driveway
- **C**onservatory

#### Two Bedroom Detached Bungalow For Sale in Weedon.

safety ladder with a three-quarter boarded loft, heating so you can use it all year round. which are just a few of the many things done by the current owner.