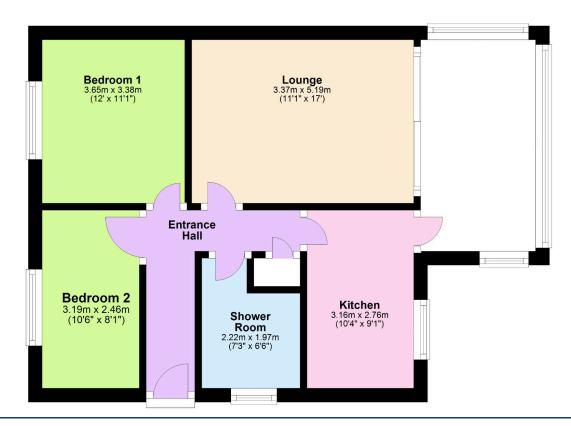

## **Ground Floor**

2 Bedrooms | 1 Bathrooms | 1 Reception Room | Extended Driveway