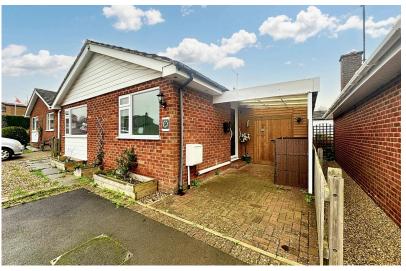

The driveway has been extended to the front, so cars can be parked parallel instead of tandem.

There's a covered area to the front door so you don't get wet if its raining trying to open the door.

Internally it has been fully decorated and has new There's a covered patio area for alfresco dining and flooring.

All the ceilings have been skimmed, so no Artex here.

Both the kitchen and shower room were replaced within the last five years.

Much has been done outside. New secure gates have been added to the side with a covered area which could accommodate a motorbike, bicycles or can be used as a potting shed maybe.

the rest of the garden is laid to lawn with mature borders.

A pretty front garden really sets off the kerb appeal.