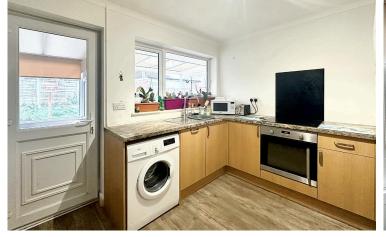

All the ceilings have been skimmed, so no Artex here.

Both the kitchen and shower room were replaced within the last five years.

Much has been done outside. New secure gates have been added to the side with a covered area which could accommodate a motorbike, bicycles or can be used as a potting shed maybe.