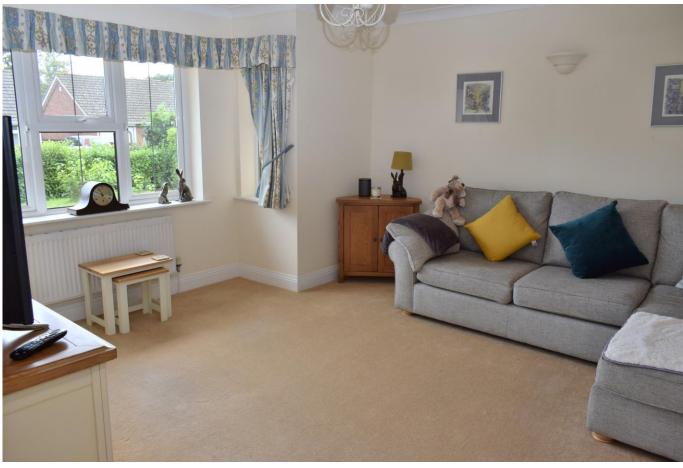

**Entrance Hall** 

Lounge 13' 7" x 12' 0" (4.15m x 3.65m)

Kitchen 10' 7" x 7' 10" (3.22m x 2.39m)

Dining Area 13' 0" x 7' 6" (3.96m x 2.28m)

Conservatory

Master Bedroom 14' 10" x 9' 1" (4.52m x 2.77m)

**En-Suite Shower Room** 