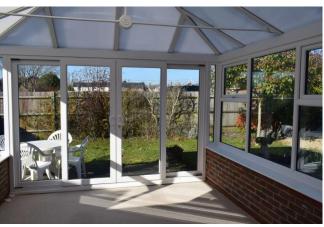

**Entrance Hall** 

Lounge 13' 7" x 12' 0" (4.15m x 3.65m)

Kitchen 10' 7" x 7' 10" (3.22m x 2.39m)

Dining Area 13' 0" x 7' 6" (3.96m x 2.28m)

Conservatory

Master Bedroom 14' 10" x 9' 1" (4.52m x 2.77m)

**En-Suite Shower Room** 