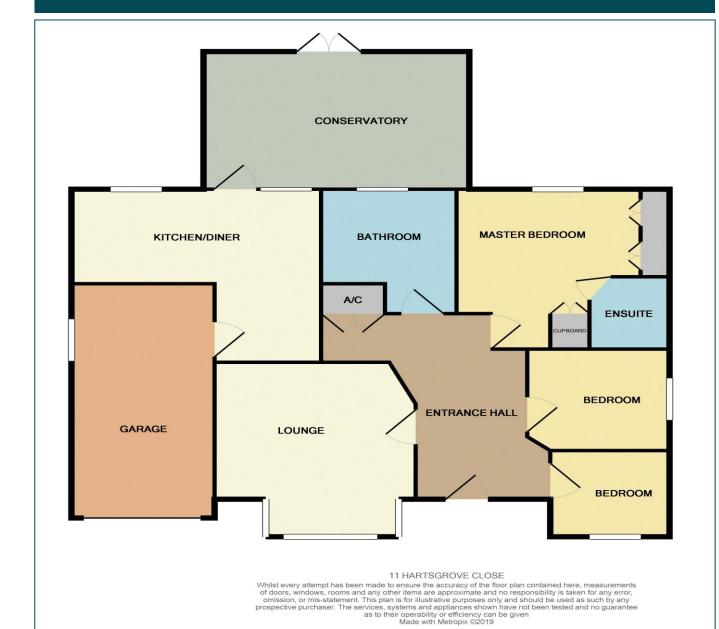

**Entrance Hall** 

Lounge 13' 7" x 12' 0" (4.15m x 3.65m)

Kitchen 10' 7" x 7' 10" (3.22m x 2.39m)

Dining Area 13' 0" x 7' 6" (3.96m x 2.28m)

Conservatory

Master Bedroom 14' 10" x 9' 1" (4.52m x 2.77m)

**En-Suite Shower Room** 

Bedroom Two 12' 3" x 6' 8" (3.73m x 2.03m)

Bedroom Three 10' 10" x 7' 3" (3.30m x 2.21m)

Bathroom

Gardens

Front and rear.

Garage and Off Road Parking Single garage with up and over door. Off road parking for further vehicles to the front.