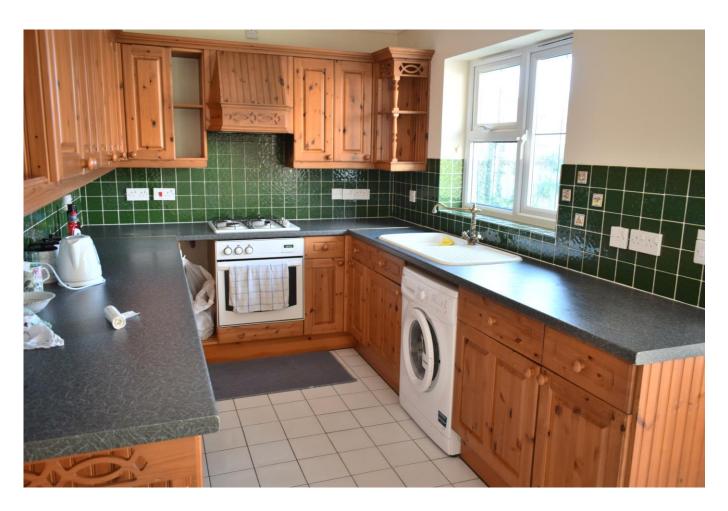

**Entrance Hall** 

Lounge 13' 7" x 12' 0" (4.15m x 3.65m)

Kitchen 10' 7" x 7' 10" (3.22m x 2.39m)

Dining Area 13' 0" x 7' 6" (3.96m x 2.28m)

Conservatory

Master Bedroom 14' 10" x 9' 1" (4.52m x 2.77m)

**En-Suite Shower Room** 