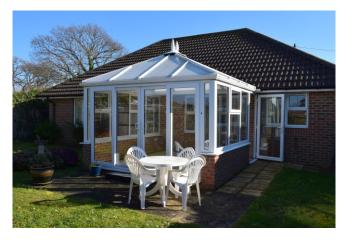

## 11 Hartsgrove Close, Blackfield, SO45 1WW

Offered for sale with the incentive of NO ONWARD CHAIN comes this unique detached bungalow. Occupying a prime position close to all the shops and facilities within the village along with the New Forest National Park the property boasts internal accommodation comprising of entrance hall, lounge, kitchen/dining room, conservatory, master bedroom with en-suite shower room, two further bedrooms and a family bathroom. Outside you'll find off road parking to the front leading to a single garage with a level and enclosed garden to the rear. With the New Forest National Park within walking distance and the beaches of Calshot and Lepe within a short drive, call us now to book a viewing. PLEASE NOTE THE PHOTOS ARE OLDER AND

**Entrance Hall** 

Lounge 13' 7" x 12' 0" (4.15m x 3.65m)

Kitchen 10' 7" x 7' 10" (3.22m x 2.39m)

Dining Area 13' 0" x 7' 6" (3.96m x 2.28m)

Conservatory

Master Bedroom 14' 10" x 9' 1" (4.52m x 2.77m)

**En-Suite Shower Room** 