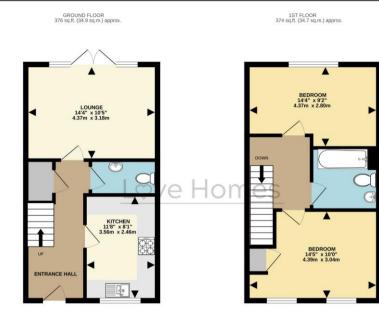

TOTAL FLOOR AREA : 750 sq.ft. (69.7 sq.m.) approx. Drawn by Love Homes for illustrative purposes only. Measurements and areas shown are approximate Made with Metropic 02025

5 The Russell Centre, Coniston Road, Flitwick, MK45 1QY Tel: 01525 713111 Email: flitwick@lovehomes.uk f y J 🛗