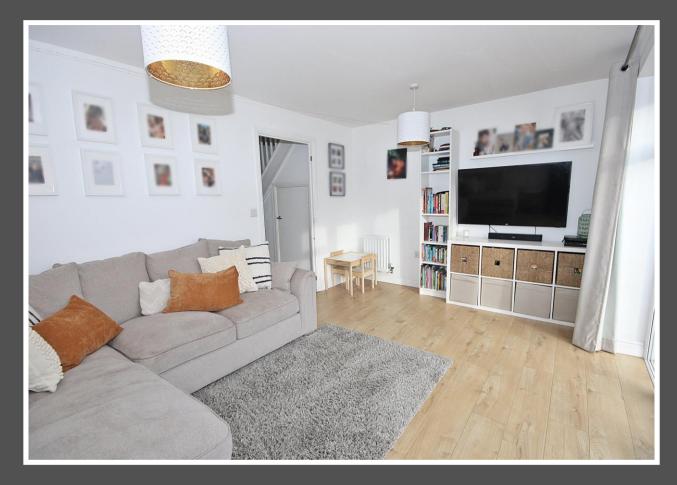

## Victoria Grove, Flitwick, Bedfordshire, MK45 1GD

You're welcomed by a bright hallway with a cloakroom. The modern kitchen boasts integrated appliances, ample storage, and worktops, perfect for cooking. The adjacent living room, filled with natural light, opens to a south-east facing garden via French doors. Upstairs are two spacious double bedrooms and a stylish bathroom. Double glazing and gas central heating ensure year-round comfort.