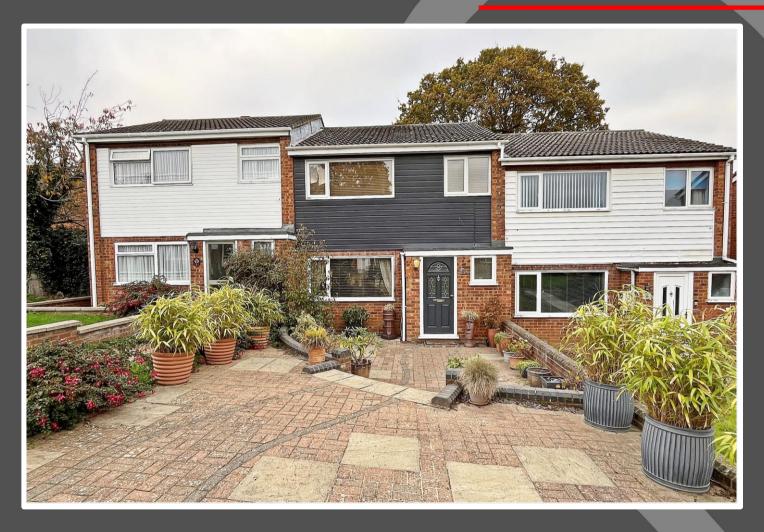

## Love Homes

Dove Walk, Flitwick, Bedfordshire MK45 1NX

This modernized property offers a stylish finish throughout. The ground floor features an entrance lobby, cloakroom, and a bright, open-plan L-shaped reception room with living and dining areas. The contemporary kitchen has garden access and a serving hatch to the dining space. Upstairs includes three well-sized bedrooms, one measuring 8'10" x 7'8", and a sleek family bathroom. Outside, the low-maintenance front garden and landscaped rear garden with artificial grass, a patio, flower borders, and a shed create a practical and inviting space. Gated rear access and a nearby single garage provide added convenience and storage.