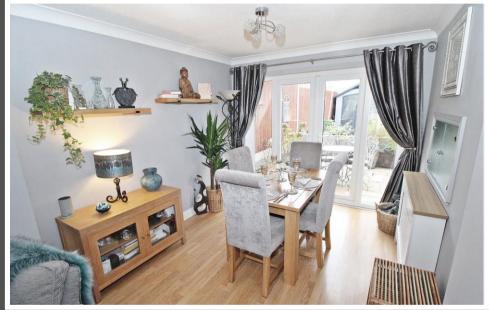

## Love Homes

Dove Walk, Flitwick, Bedfordshire MK45 1NX

This modernized property offers a stylish finish throughout. The ground floor features an entrance lobby, cloakroom, and a bright, open-plan L-shaped reception room with living and dining areas. The contemporary kitchen has garden access and a serving hatch to the dining space. Upstairs includes three well-sized bedrooms, one measuring 8'10" x 7'8", and a sleek family bathroom. Outside, the low-maintenance front garden and landscaped rear garden with artificial grass, a patio, flower borders, and a shed create a practical and inviting space. Gated rear access and a nearby single garage provide added convenience and storage.