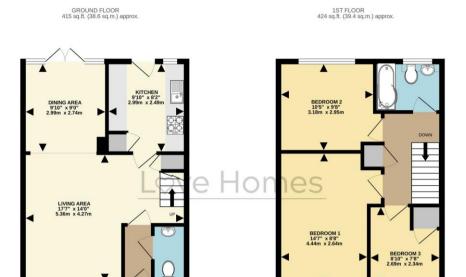

## Love Homes

Dove Walk, Flitwick, Bedfordshire MK45 1NX

This modernized property offers a stylish finish throughout. The ground floor features an entrance lobby, cloakroom, and a bright, open-plan L-shaped reception room with living and dining areas. The contemporary kitchen has garden access and a serving hatch to the dining space. Upstairs includes three well-sized bedrooms, one measuring 8'10" x 7'8", and a sleek family bathroom. Outside, the low-maintenance front garden and landscaped rear garden with artificial grass, a patio, flower borders, and a shed create a practical and inviting space. Gated rear access and a nearby single garage provide added convenience and storage.

TOTAL FLOOR AREA: 839 sq.ft. (77.9 sq.m.) approx. Drawn by Love Homes for illustrative purposes only. Measurements and areas shown are approximate.

Made with Metropix ©2024

5 The Russell Centre, Coniston Road, Flitwick, MK45 1QY Tel: 01525 713111