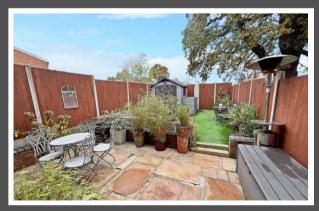

## Love Homes

Dove Walk, Flitwick, Bedfordshire MK45 1NX

This modernized property offers a stylish finish throughout. The ground floor features an entrance lobby, cloakroom, and a bright, open-plan L-shaped reception room with living and dining areas. The contemporary kitchen has garden access and a serving hatch to the dining space. Upstairs includes three well-sized bedrooms, one measuring 8'10" x 7'8", and a sleek family bathroom. Outside, the low-maintenance front garden and landscaped rear garden with artificial grass, a patio, flower borders, and a shed create a practical and inviting space. Gated rear access and a nearby single garage provide added convenience and storage.