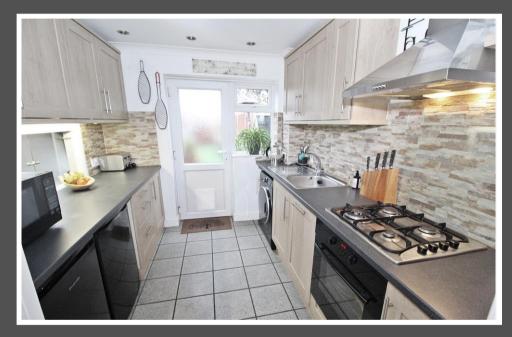

## Love Homes

Dove Walk, Flitwick, Bedfordshire MK45 1NX

This modernized property offers a stylish finish throughout. The ground floor features an entrance lobby, cloakroom, and a bright, open-plan L-shaped reception room with living and dining areas. The contemporary kitchen has garden access and a serving hatch to the dining space. Upstairs includes three well-sized bedrooms, one measuring 8'10" x 7'8", and a sleek family bathroom. Outside, the low-maintenance front garden and landscaped rear garden with artificial grass, a patio, flower borders, and a shed create a practical and inviting space. Gated rear access and a nearby single garage provide added convenience and storage.