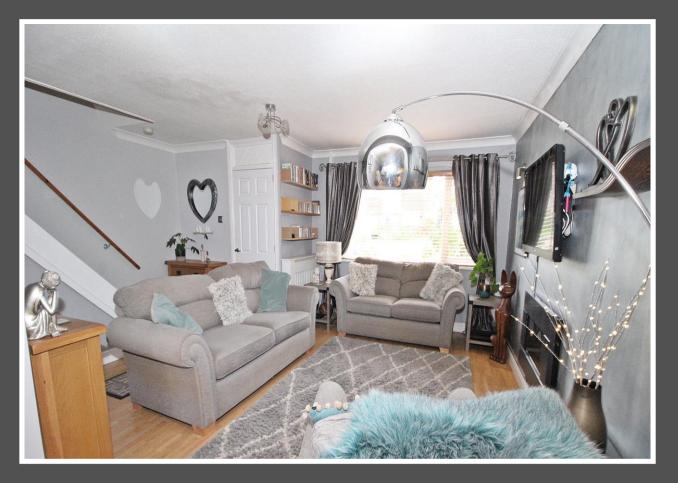

## Love Homes

Dove Walk, Flitwick, Bedfordshire MK45 1NX

This modernized property offers a stylish finish throughout. The ground floor features an entrance lobby, cloakroom, and a bright, open-plan L-shaped reception room with living and dining areas. The contemporary kitchen has garden access and a serving hatch to the dining space. Upstairs includes three well-sized bedrooms, one measuring 8'10" x 7'8", and a sleek family bathroom. Outside, the low-maintenance front garden and landscaped rear garden with artificial grass, a patio, flower borders, and a shed create a practical and inviting space. Gated rear access and a nearby single garage provide added convenience and storage.