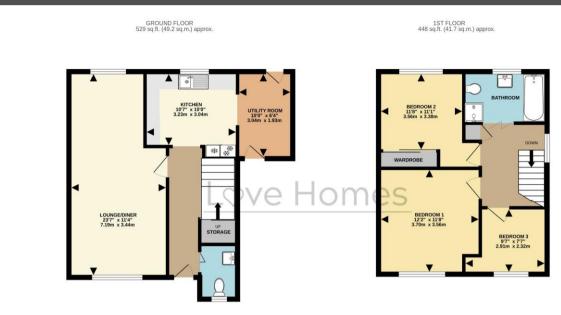

TOTAL FLOOR AREA : 978 sq.ft. (90.8 sq.m.) approx. Drawn by Love Homes for illustrative purposes only. Measurements and areas shown are approximate Made with Metropix ©2024

5 The Russell Centre, Coniston Road, Flitwick, MK45 1QY Tel: 01525 713111 Email: flitwick@lovehomes.uk f y 🖸 🔚