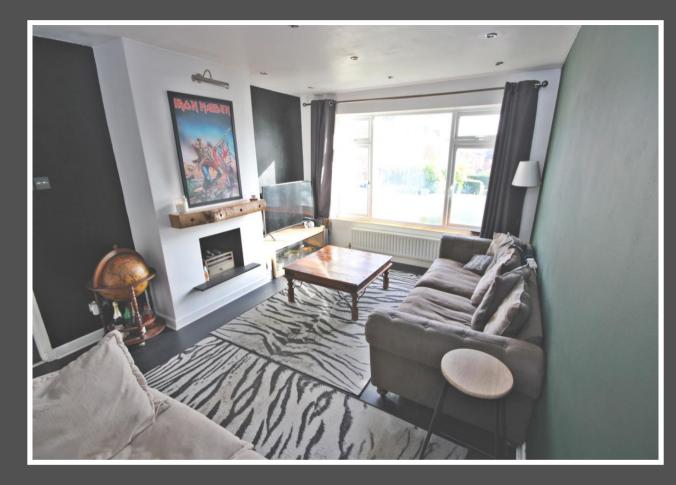

## Twon Shott, Clophill, Bedfordshire MK45 4BN

Step inside to an inviting, bright atmosphere with a spacious 23ft lounge/diner. The well-equipped kitchen, featuring ample storage and modern appliances, makes cooking a pleasure, while a utility room keeps laundry neatly organized. A convenient downstairs W.C. completes the ground floor. Upstairs, discover three comfortable bedrooms and a stylish, four-piece bathroom suite. Outside, enjoy both front and rear gardens, perfect for relaxation and entertaining.