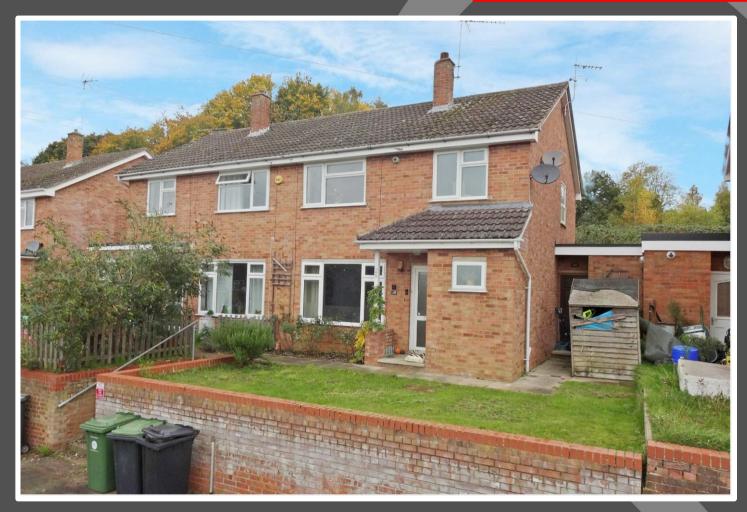

## Twon Shott, Clophill, Bedfordshire MK45 4BN

Step inside to an inviting, bright atmosphere with a spacious 23ft lounge/diner. The well-equipped kitchen, featuring ample storage and modern appliances, makes cooking a pleasure, while a utility room keeps laundry neatly organized. A convenient downstairs W.C. completes the ground floor. Upstairs, discover three comfortable bedrooms and a stylish, four-piece bathroom suite. Outside, enjoy both front and rear gardens, perfect for relaxation and entertaining.