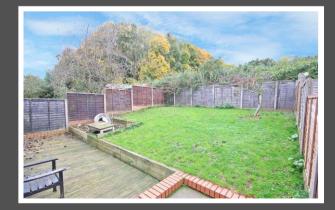

## Twon Shott, Clophill, Bedfordshire MK45 4BN

Step inside to an inviting, bright atmosphere with a spacious 23ft lounge/diner. The well-equipped kitchen, featuring ample storage and modern appliances, makes cooking a pleasure, while a utility room keeps laundry neatly organized. A convenient downstairs W.C. completes the ground floor. Upstairs, discover three comfortable bedrooms and a stylish, four-piece bathroom suite. Outside, enjoy both front and rear gardens, perfect for relaxation and entertaining.