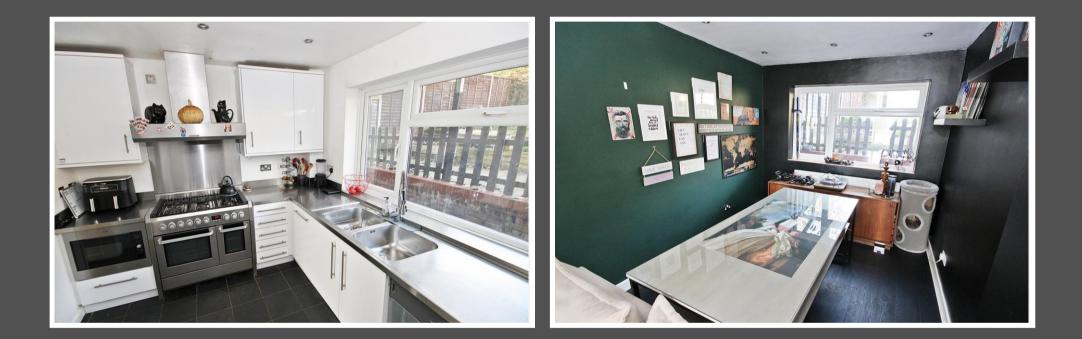

## Twon Shott, Clophill, Bedfordshire MK45 4BN

Step inside to an inviting, bright atmosphere with a spacious 23ft lounge/diner. The well-equipped kitchen, featuring ample storage and modern appliances, makes cooking a pleasure, while a utility room keeps laundry neatly organized. A convenient downstairs W.C. completes the ground floor. Upstairs, discover three comfortable bedrooms and a stylish, four-piece bathroom suite. Outside, enjoy both front and rear gardens, perfect for relaxation and entertaining.