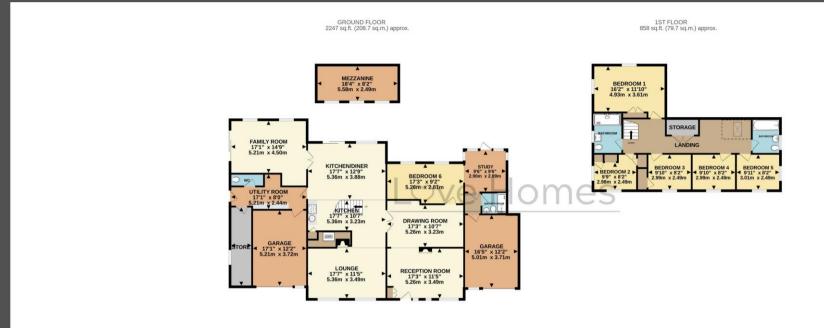

## Love Homes

Newbury Close, Silsoe, Bedfordshire, MK45 4EZ

The ground floor offers five versatile reception areas, including a spacious lounge and formal dining room, ideal for relaxation and entertaining. The kitchen features a breakfast bar and a separate utility room for added convenience. With six bedrooms and three well-appointed bathrooms, there's ample space for family and guests. Situated on a 0.24-acre plot, the property provides a generous garden, perfect for children, gardening, or outdoor gatherings. Additionally, the home offers ample parking space, easily accommodating multiple vehicles.

Local amenities available are a Co Op a Fish and Chip shop and Beauty Salon.

TOTAL FLOOR AREA: 3104 sq.ft. (288.4 sq.m.) approx. Drawn by Love Homes for illustrative purposes only. Measurements and areas shown are approximate.