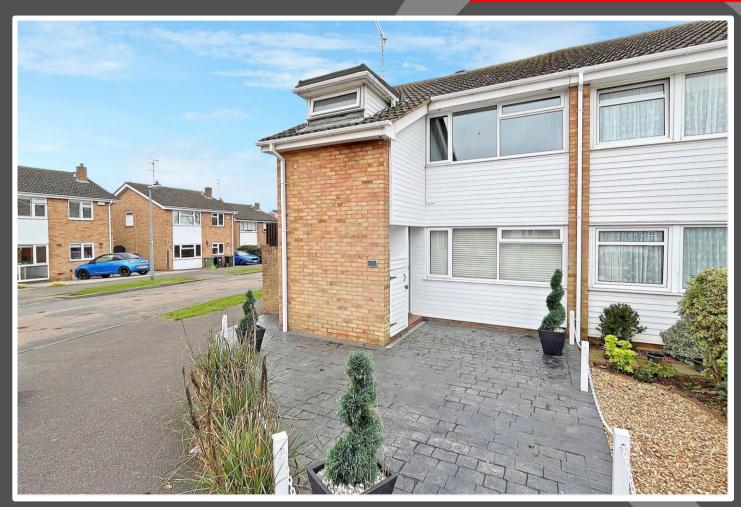

## Goodhall Crescent, Clophill, Bedfordshire MK45 4AH

This inviting home features three bright, spacious bedrooms ideal for family comfort. A generous lounge/diner serves as the home's social hub, with ample space for dining and relaxation. Large windows and a patio door brighten the room, offering views of both landscaped front and low-maintenance rear gardens, perfect for gatherings or play. The property includes a secure, gated driveway for off-road parking, enhancing functionality, plus a garage accessible through double gates. A convenient downstairs W.C. completes this well-designed family home.