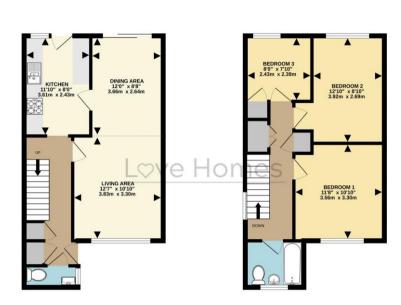

1ST FLOOR 448 sq.ft. (41.6 sq.m.) approx

GROUND FLOOR 445 sq.ft. (41.3 sq.m.) approx.

## TOTAL FLOOR AREA : 893 sq.ft. (82.9 sq.m.) approx. es for illustrative purposes only. Measurements and Made with Metropix (2024

5 The Russell Centre, Coniston Road, Flitwick, MK45 1QY Tel: 01525 713111 Email: flitwick@lovehomes.uk f y 🖸 🔚