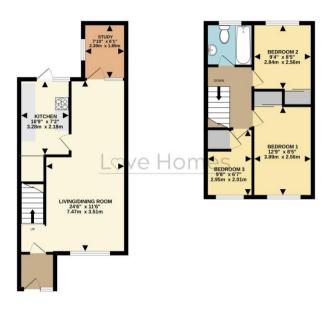

GROUND FLOOR 438 sq.ft. (40.7 sq.m.) approx.

1ST FLOOR 365 sq.ft. (33.9 sq.m.) approx.

## TOTAL FLOOR AREA: 803 sq.8. (74.6 sq.m.) approx. Hones for illustrative paposes only. Measurements and areas shown are approximal Made with Netopic 02020

5 The Russell Centre, Coniston Road, Flitwick, MK45 1QY Tel: 01525 713111 Email: flitwick@lovehomes.uk f y o 🔚