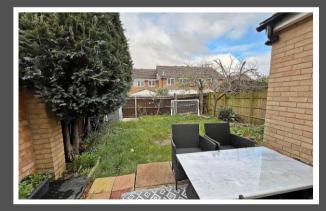

Outside, a brick-paved driveway with an EV charger provides parking for two, plus a garage nearby for extra parking or storage. The lawned rear garden includes a patio, shed, and gated side access for convenience.