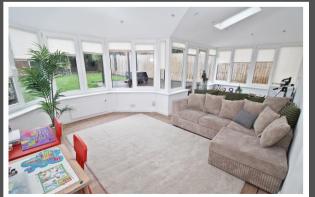

## Beaumont Road, Flitwick, Bedfordshire, MK451WD

From the welcoming entrance hall, this thoughtfully designed home impresses with a cloakroom, a 16'10" bay-windowed living room, and a modern kitchen/breakfast room featuring integrated appliances and a breakfast bar. A separate dining room suits formal gatherings, while the 21'2" lounge/family room opens onto a south-westerly garden with decking and a pergola. Upstairs are four spacious bedrooms, including a main suite with built-in wardrobes and an en-suite. The property includes a study, ample parking for four vehicles, and a detached double garage, offering storage or workshop potential. The private garden is perfect for outdoor living and entertaining.

This property is presented by Duncan Stead - a Love Homes property expert with over 25 years' experience.

Find out more about this property by scanning the QR code.

"When we first moved here, the convenience of being so close to the town center was a huge draw for us. Having local schools right on our doorstep and the train station just a few minutes' walk away made life so much easier. Plus, with ample parking and a double garage, it truly ticked all the boxes for what we were looking for in a family home. One of the things we've loved most is how well this house accommodates our large family gatherings. The lounge/family room has been a real game-changer - it's such a versatile space, and during the summer, it's especially wonderful as it opens out onto the south-facing garden. We've enjoyed countless BBQs out there, soaking up the sunshine and making lasting memories. This home has been everything we hoped for and more."