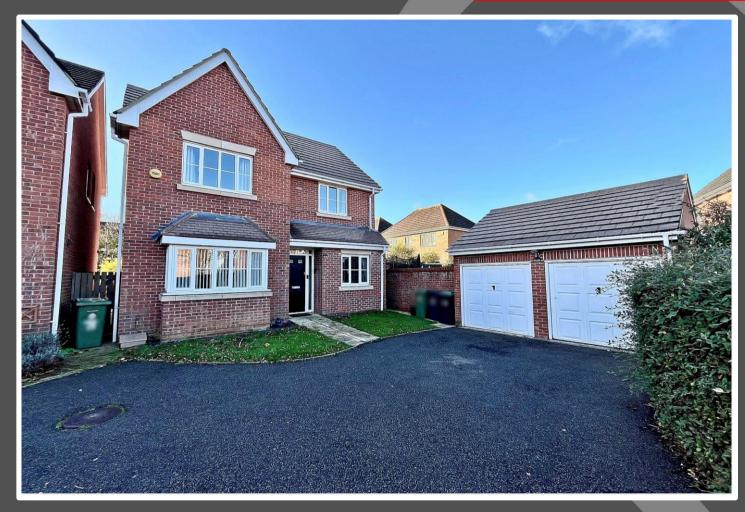

## Beaumont Road, Flitwick, Bedfordshire, MK451WD

From the welcoming entrance hall, this thoughtfully designed home impresses with a cloakroom, a 16'10" bay-windowed living room, and a modern kitchen/breakfast room featuring integrated appliances and a breakfast bar. A separate dining room suits formal gatherings, while the 21'2" lounge/family room opens onto a south-westerly garden with decking and a pergola. Upstairs are four spacious bedrooms, including a main suite with built-in wardrobes and an en-suite. The property includes a study, ample parking for four vehicles, and a detached double garage, offering storage or workshop potential. The private garden is perfect for outdoor living and entertaining.