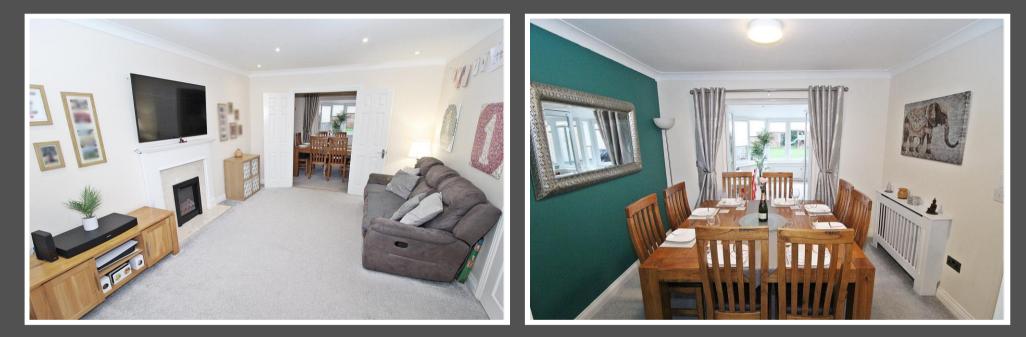

## Beaumont Road, Flitwick, Bedfordshire, MK451WD

From the welcoming entrance hall, this thoughtfully designed home impresses with a cloakroom, a 16'10" bay-windowed living room, and a modern kitchen/breakfast room featuring integrated appliances and a breakfast bar. A separate dining room suits formal gatherings, while the 21'2" lounge/family room opens onto a south-westerly garden with decking and a pergola. Upstairs are four spacious bedrooms, including a main suite with built-in wardrobes and an en-suite. The property includes a study, ample parking for four vehicles, and a detached double garage, offering storage or workshop potential. The private garden is perfect for outdoor living and entertaining.