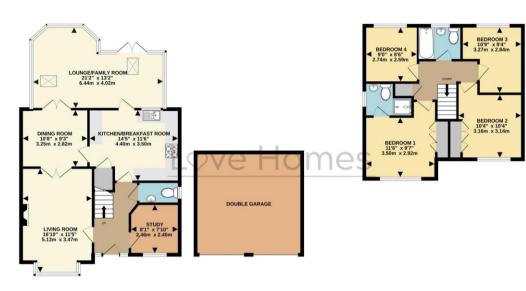

## Beaumont Road, Flitwick, Bedfordshire, MK451WD

From the welcoming entrance hall, this thoughtfully designed home impresses with a cloakroom, a 16'10" bay-windowed living room, and a modern kitchen/breakfast room featuring integrated appliances and a breakfast bar. A separate dining room suits formal gatherings, while the 21'2" lounge/family room opens onto a south-westerly garden with decking and a pergola. Upstairs are four spacious bedrooms, including a main suite with built-in wardrobes and an en-suite. The property includes a study, ample parking for four vehicles, and a detached double garage, offering storage or workshop potential. The private garden is perfect for outdoor living and entertaining.

1ST FLOOR

Drawn by Love Homes for illustrative purposes only. Measurements and areas shown are approximate Made with Metropix ©2024

5 The Russell Centre, Coniston Road, Flitwick, MK45 1QY Tel: 01525 713111 Email: flitwick@lovehomes.uk f y 🖸 🔚