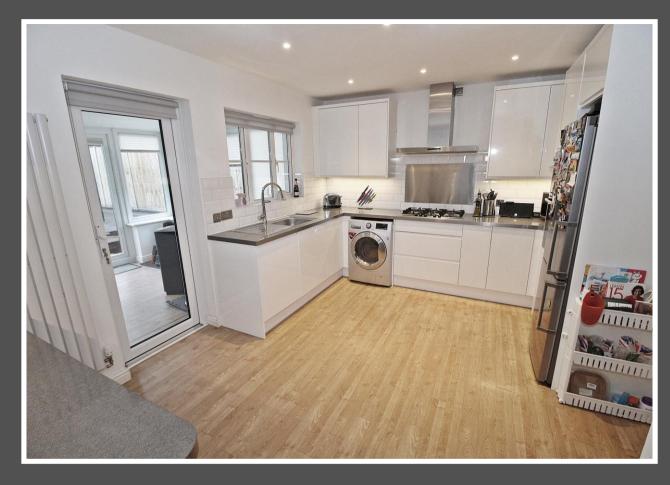

## Beaumont Road, Flitwick, Bedfordshire, MK451WD

From the welcoming entrance hall, this thoughtfully designed home impresses with a cloakroom, a 16'10" bay-windowed living room, and a modern kitchen/breakfast room featuring integrated appliances and a breakfast bar. A separate dining room suits formal gatherings, while the 21'2" lounge/family room opens onto a south-westerly garden with decking and a pergola. Upstairs are four spacious bedrooms, including a main suite with built-in wardrobes and an en-suite. The property includes a study, ample parking for four vehicles, and a detached double garage, offering storage or workshop potential. The private garden is perfect for outdoor living and entertaining.