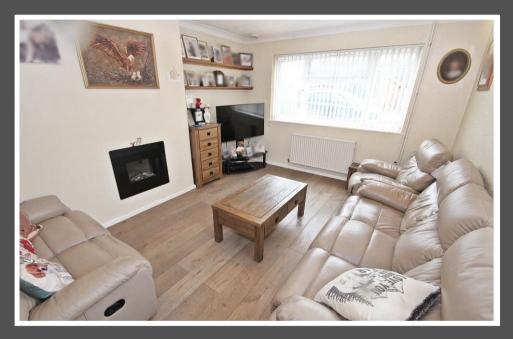

## Love Homes

Holmewood Road, Greenfield, Bedfordshire, MK45 5DT

This property offers versatile living space, including a spacious entrance hall, living room with an inset electric fire, modern kitchen, utility room, and conservatory overlooking the south/west-facing lawned garden with a patio. It features four bedrooms, one adaptable as a dining room or office, a re-fitted shower room, and a cloakroom. The front boasts a brick-paved driveway with ample parking.