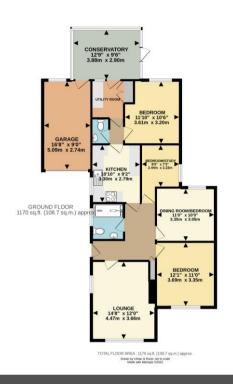

## Love Homes

Holmewood Road, Greenfield, Bedfordshire, MK45 5DT

This property offers versatile living space, including a spacious entrance hall, living room with an inset electric fire, modern kitchen, utility room, and conservatory overlooking the south/west-facing lawned garden with a patio. It features four bedrooms, one adaptable as a dining room or office, a re-fitted shower room, and a cloakroom. The front boasts a brick-paved driveway with ample parking.