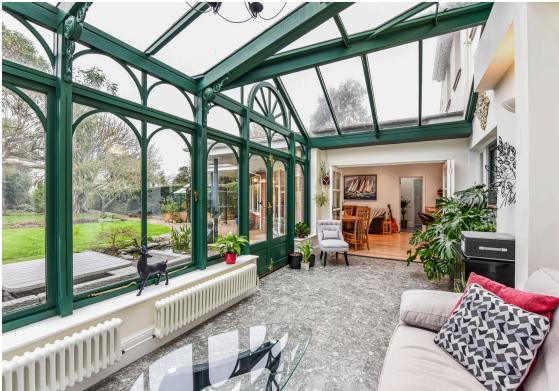

#### Reception rooms

There is a substantial and beautifully bright lounge with a log burner and a study with large bay windows providing uninterrupted sea views, a garden room and a spacious open plan family living area with a luxury fitted kitchen, breakfast bar and separate dining area with access to the garden. A separate dedicated fully equipped (available by separate negotiation) cinema room completes the ground floor and is perfect for family film nights.