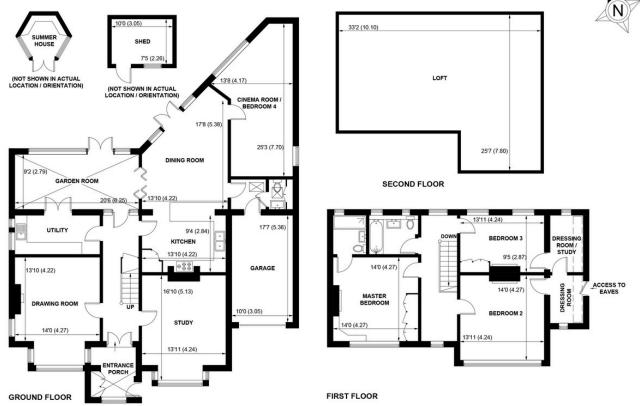

This property was originally built in 1925 and has been sympathetically modernised and extended to create the comfortable home that is today. There is an entrance porch that leads into a lovely hall with a black and white tiled floor and substantial staircase that leads to the first floor. Off the hall are the sitting room with large bay window overlooking the Solent and wood burning stove for cosy winter evenings. Across the hall is the study also with a large bay window with a sea view and cast iron gas coal effect gas fire. Towards the rear of the house is a separate utility room and cloakroom. The hub of the home is a very spacious very well fitted kitchen installed in 2019 that incorporates a breakfast bar and a living area with ample space for a dining table and sofa with a picture window overlooking the professionally landscaped and planted private rear garden. There is also a dedicated cinema room and sun room.

Upstairs there is a master bedroom with sea views and an ensuite shower room, 2 further bedrooms each with a dressing room and a family bathroom. Subject to various consents there is the potential to develop the very large roof space into more accommodation and the dressing rooms into ensuite shower rooms.

#### **Bedrooms**

The principle room has built in wardrobes and a newly fitted en-suite shower room. This is a lovely light room and overlooks the Solent. There are two further bedrooms each with a dressing room. A large family bathroom completes the first-floor accommodation, although there is ladder access to a fully boarded loft, which offers lots of potential for a studio or even further accommodation if required and there is space on the landing to include a fitted staircase.

Meanshare House Hill Head

APPROXIMATE GROSS INTERNAL AREA = 2732 SQ FT / 253.8 SQ M (INCLUDING GARAGE / EXCLUDING LOFT) OUTBUILDINGS = 113 SQ FT / 10.5 SQ M TOTAL = 2845 SQ FT / 264.3 SQ M

NOT TO SCALE (For illustrative purposes only as defined by RICS Code of Measuring Practice) 2023 © Produced for By Design Homes