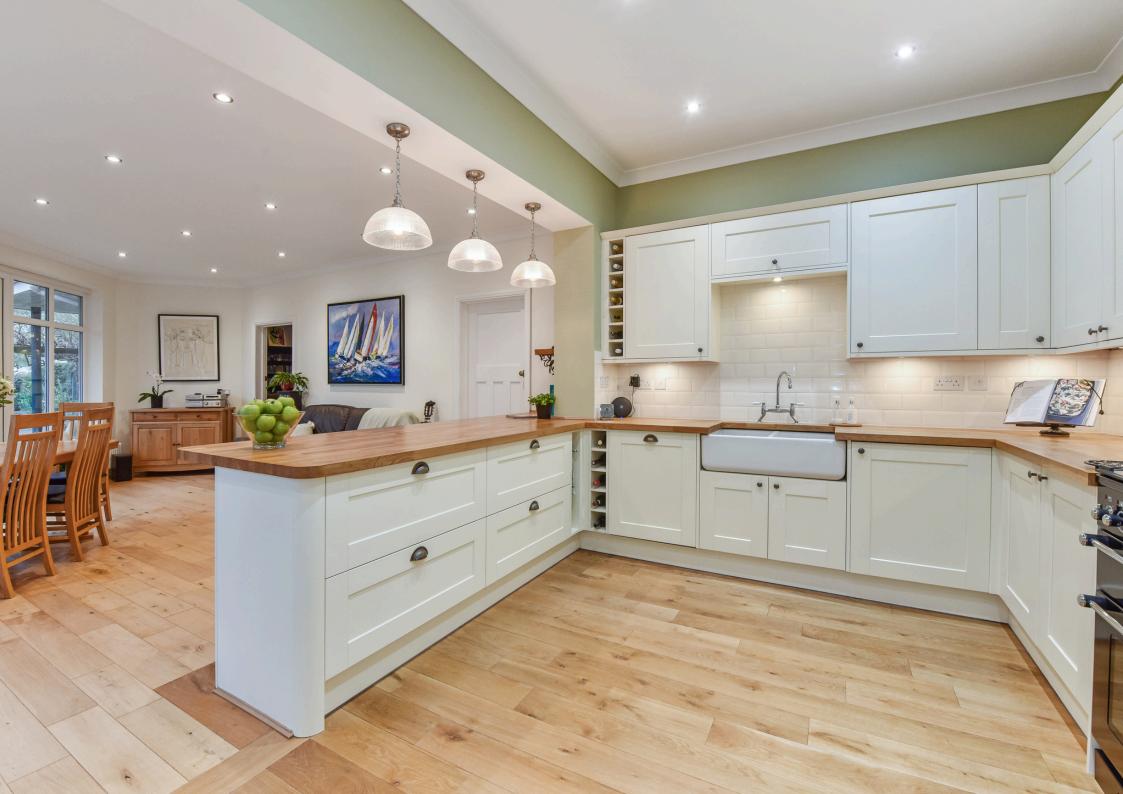

This property was originally built in 1925 and has been sympathetically modernised and extended to create the comfortable home that is today. There is an entrance porch that leads into a lovely hall with a black and white tiled floor and substantial staircase that leads to the first floor. Off the hall are the sitting room with large bay window overlooking the Solent and wood burning stove for cosy winter evenings. Across the hall is the study also with a large bay window with a sea view and cast iron gas coal effect gas fire. Towards the rear of the house is a separate utility room and cloakroom. The hub of the home is a very spacious very well fitted kitchen installed in 2019 that incorporates a breakfast bar and a living area with ample space for a dining table and sofa with a picture window overlooking the professionally landscaped and planted private rear garden. There is also a dedicated cinema room and sun room.

#### Reception rooms

There is a substantial and beautifully bright lounge with a log burner and a study with large bay windows providing uninterrupted sea views, a garden room and a spacious open plan family living area with a luxury fitted kitchen, breakfast bar and separate dining area with access to the garden. A separate dedicated fully equipped (available by separate negotiation) cinema room completes the ground floor and is perfect for family film nights.