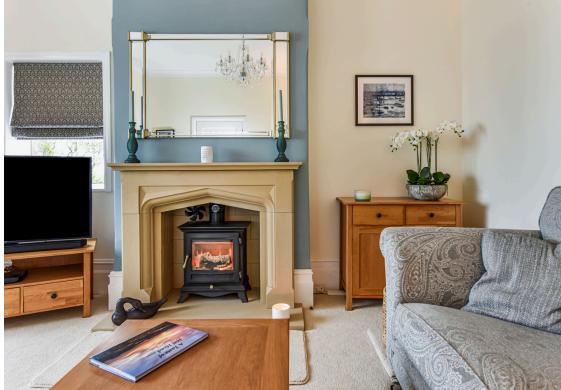

This property was originally built in 1925 and has been sympathetically modernised and extended to create the comfortable home that is today. There is an entrance porch that leads into a lovely hall with a black and white tiled floor and substantial staircase that leads to the first floor. Off the hall are the sitting room with large bay window overlooking the Solent and wood burning stove for cosy winter evenings. Across the hall is the study also with a large bay window with a sea view and cast iron gas coal effect gas fire. Towards the rear of the house is a separate utility room and cloakroom. The hub of the home is a very spacious very well fitted kitchen installed in 2019 that incorporates a breakfast bar and a living area with ample space for a dining table and sofa with a picture window overlooking the professionally landscaped and planted private rear garden. There is also a dedicated cinema room and sun room.

#### Reception rooms

There is a substantial and beautifully bright lounge with a log burner and a study with large bay windows providing uninterrupted sea views, a garden room and a spacious open plan family living area with a luxury fitted kitchen, breakfast bar and separate dining area with access to the garden. A separate dedicated fully equipped (available by separate negotiation) cinema room completes the ground floor and is perfect for family film nights.