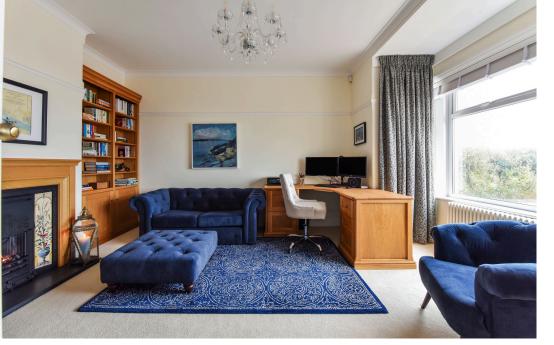

This property was originally built in 1925 and has been sympathetically modernised and extended to create the comfortable home that is today. There is an entrance porch that leads into a lovely hall with a black and white tiled floor and substantial staircase that leads to the first floor. Off the hall are the sitting room with large bay window overlooking the Solent and wood burning stove for cosy winter evenings. Across the hall is the study also with a large bay window with a sea view and cast iron gas coal effect gas fire. Towards the rear of the house is a separate utility room and cloakroom. The hub of the home is a very spacious very well fitted kitchen installed in 2019 that incorporates a breakfast bar and a living area with ample space for a dining table and sofa with a picture window overlooking the professionally landscaped and planted private rear garden. There is also a dedicated cinema room and sun room.

#### Reception rooms

There is a substantial and beautifully bright lounge with a log burner and a study with large bay windows providing uninterrupted sea views, a garden room and a spacious open plan family living area with a luxury fitted kitchen, breakfast bar and separate dining area with access to the garden. A separate dedicated fully equipped (available by separate negotiation) cinema room completes the ground floor and is perfect for family film nights.