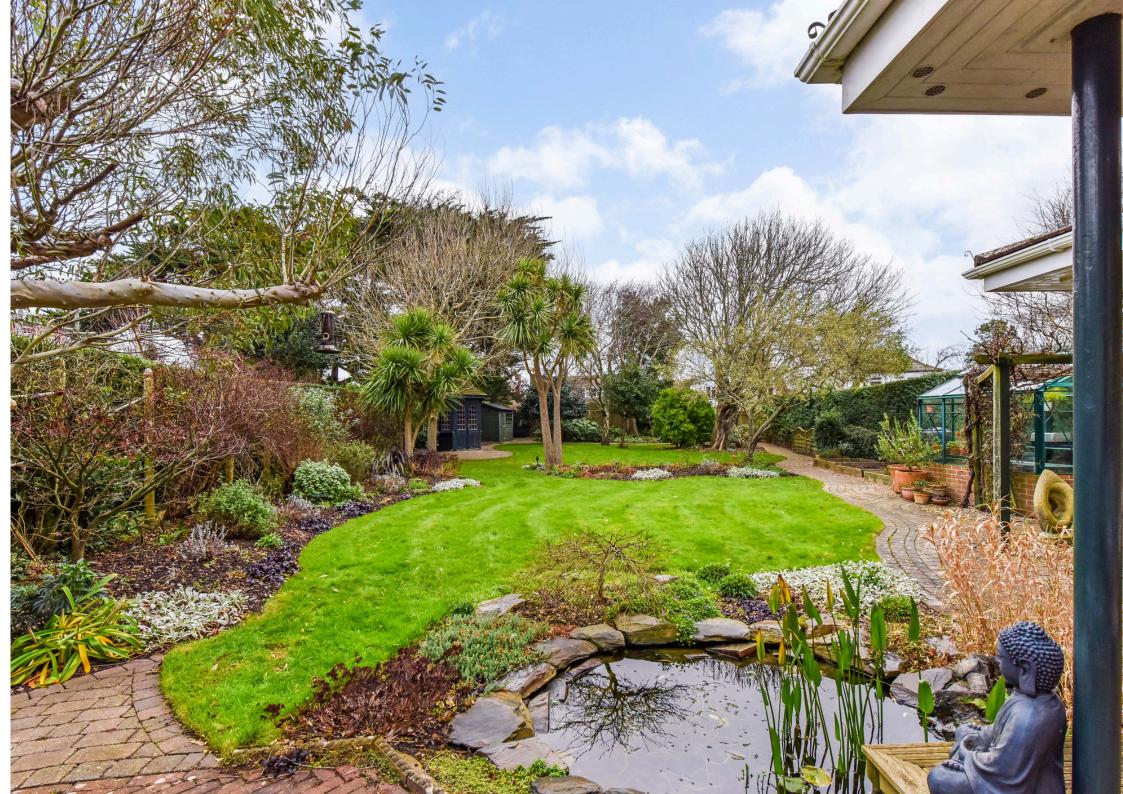

#### Outside

There is a good size rear garden which has been professionally landscaped to include an ornamental pond with water feature, mature trees, plants and shrubs. To the front of the property there is a single garage adjoining the house and a large paved driveway for 4/5 cars.