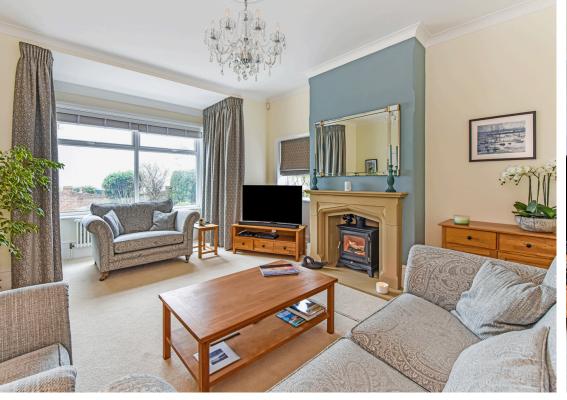

This property was originally built in 1925 and has been sympathetically modernised and extended to create the comfortable home that is today. There is an entrance porch that leads into a lovely hall with a black and white tiled floor and substantial staircase that leads to the first floor. Off the hall are the sitting room with large bay window overlooking the Solent and wood burning stove for cosy winter evenings. Across the hall is the study also with a large bay window with a sea view and cast iron gas coal effect gas fire. Towards the rear of the house is a separate utility room and cloakroom. The hub of the home is a very spacious very well fitted kitchen installed in 2019 that incorporates a breakfast bar and a living area with ample space for a dining table and sofa with a picture window overlooking the professionally landscaped and planted private rear garden. There is also a dedicated cinema room and sun room.

#### Reception rooms

There is a substantial and beautifully bright lounge with a log burner and a study with large bay windows providing uninterrupted sea views, a garden room and a spacious open plan family living area with a luxury fitted kitchen, breakfast bar and separate dining area with access to the garden. A separate dedicated fully equipped (available by separate negotiation) cinema room completes the ground floor and is perfect for family film nights.