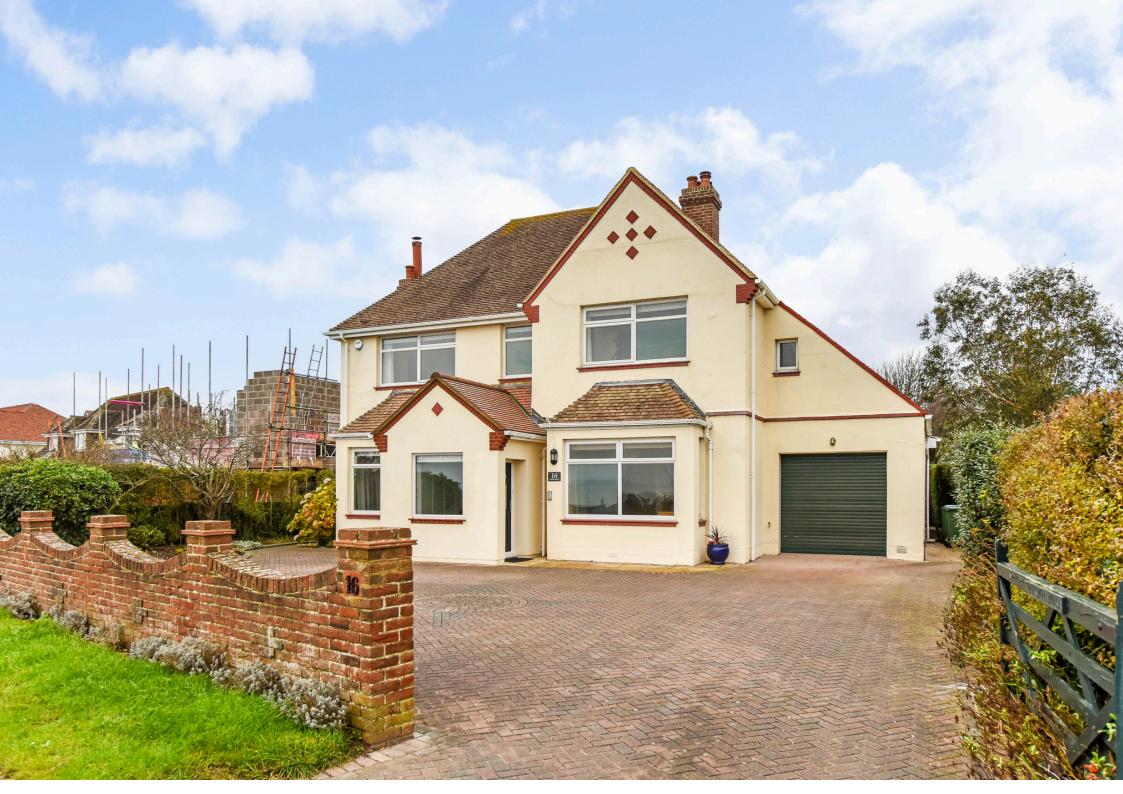

## A beautifully presented Edwardian family home with panoramic views of the Solent

If you are looking for a home that has the space and adaptability for your family and where you can make some more changes this could well be the one for you. Meonshore House is located on the cliff above Hill Head beach with 180 degree views of the Isle of Wight, the Solent down towards Hurst Castle and the Needles.

This property was originally built in 1925 and has been sympathetically modernised and extended to create the comfortable home that is today. There is an entrance porch that leads into a lovely hall with a black and white tiled floor and substantial staircase that leads to the first floor. Off the hall are the sitting room with large bay window overlooking the Solent and wood burning stove for cosy winter evenings. Across the hall is the study also with a large bay window with a sea view and cast iron gas coal effect gas fire. Towards the rear of the house is a separate utility room and cloakroom. The hub of the home is a very spacious very well fitted kitchen installed in 2019 that incorporates a breakfast bar and a living area with ample space for a dining table and sofa with a picture window overlooking the professionally landscaped and planted private rear garden. There is also a dedicated cinema room and sun room.

#### Outside

There is a good size rear garden which has been professionally landscaped to include an ornamental pond with water feature, mature trees, plants and shrubs. To the front of the property there is a single garage adjoining the house and a large paved driveway for 4/5 cars.