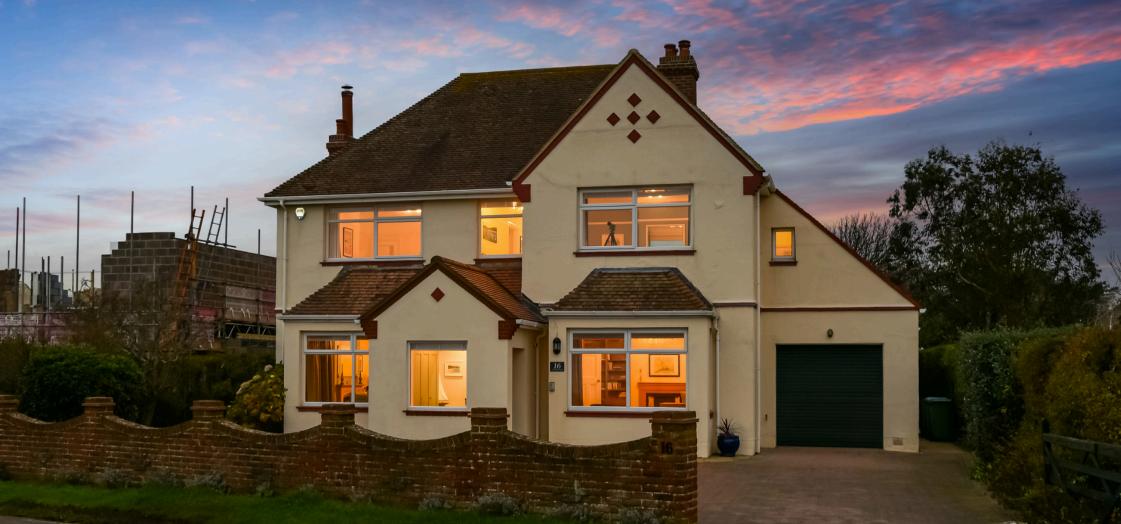

## A beautifully presented Edwardian family home with panoramic views of the Solent

If you are looking for a home that has the space and adaptability for your family and where you can make some more changes this could well be the one for you. Meonshore House is located on the cliff above Hill Head beach with 180 degree views of the Isle of Wight, the Solent down towards Hurst Castle and the Needles.

This property was originally built in 1925 and has been sympathetically modernised and extended to create the comfortable home that is today. There is an entrance porch that leads into a lovely hall with a black and white tiled floor and substantial staircase that leads to the first floor. Off the hall are the sitting room with large bay window overlooking the Solent and wood burning stove for cosy winter evenings. Across the hall is the study also with a large bay window with a sea view and cast iron gas coal effect gas fire. Towards the rear of the house is a separate utility room and cloakroom. The hub of the home is a very spacious very well fitted kitchen installed in 2019 that incorporates a breakfast bar and a living area with ample space for a dining table and sofa with a picture window overlooking the professionally landscaped and planted private rear garden. There is also a dedicated cinema room and sun room.