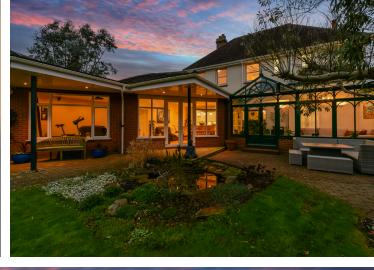

#### Outside

There is a good size rear garden which has been professionally landscaped to include an ornamental pond with water feature, mature trees, plants and shrubs. To the front of the property there is a single garage adjoining the house and a large paved driveway for 4/5 cars.