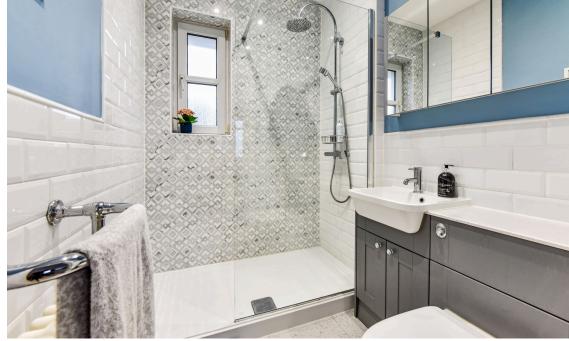

Upstairs there is a master bedroom with sea views and an ensuite shower room, 2 further bedrooms each with a dressing room and a family bathroom. Subject to various consents there is the potential to develop the very large roof space into more accommodation and the dressing rooms into ensuite shower rooms.

#### **Bedrooms**

The principle room has built in wardrobes and a newly fitted en-suite shower room. This is a lovely light room and overlooks the Solent. There are two further bedrooms each with a dressing room. A large family bathroom completes the first-floor accommodation, although there is ladder access to a fully boarded loft, which offers lots of potential for a studio or even further accommodation if required and there is space on the landing to include a fitted staircase.